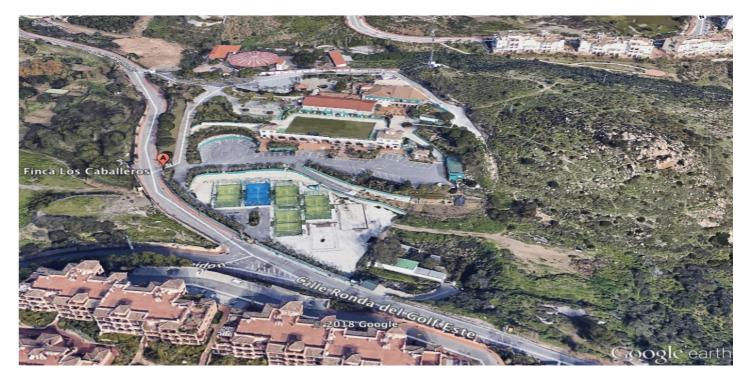

## Costa del Sol, Benalmádena

Incredible land to build a hotel complex, aparthotel, also ideal as a sports hotel on an existing luxury base. This  $16513\text{m}^2$  plot has a total buildable area of more than  $11500\text{m}^2$ . Of wich 65% is for the hotel rooms., allowing for about 250 rooms to be built. With an elegant restaurant and cafe, a paddle tennis club with 5 courts, a children's playground and an indoor playground and several rooms to host different events, it has successfully catered for multiple weddings in a single day. The total amount built at this current time is  $4000\text{m}^2$  It is a privileged location, a stone's throw from the famous Torrequebrada golf course, designed by the renowned José Gancedo, and just a few minutes from the beautiful sandy beaches of the Costa del Sol (1,2km to be exact) From the prestigious Torrequebrada area you can find in the center of Benalmádena Costa, 8 minutes by car, 20 minutes from Malaga airport and 25 minutes from the center of Marbella. Contact us to find out more about this profitable investment, you won't be disappointed.