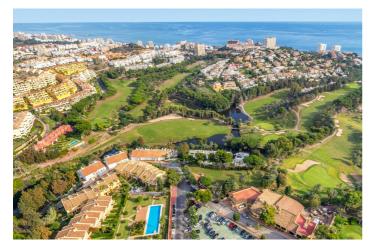

## Costa del Sol, Benalmádena

Incredible land to build a hotel complex, aparthotel, also ideal as a sports hotel on an existing luxury base. This  $16513\text{m}^2$  plot has a total buildable area of more than  $11500\text{m}^2$ . Of wich 65% is for the hotel rooms., allowing for about 250 rooms to be built. With an elegant restaurant and cafe, a paddle tennis club with 5 courts, a children's playground and an indoor playground and several rooms to host different events, it has successfully catered for multiple weddings in a single day. The total amount built at this current time is  $4000\text{m}^2$  It is a privileged location, a stone's throw from the famous Torrequebrada golf course, designed by the renowned José Gancedo, and just a few minutes from the beautiful sandy beaches of the Costa del Sol (1,2km to be exact) From the prestigious Torrequebrada area you can find in the center of Benalmádena Costa, 8 minutes by car, 20 minutes from Malaga airport and 25 minutes from the center of Marbella. Contact us to find out more about this profitable investment, you won't be disappointed.