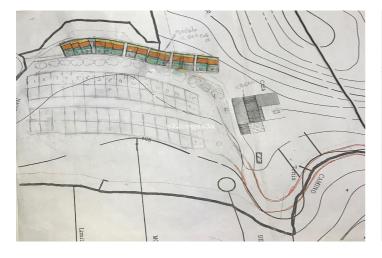

## Costa Blanca South, Relleu

Located twenty kilometers from the sea, this rustic farm is situated in a tourist region that has preserved its wild nature. With an area of thirty hectares and a farmhouse dating back to 200 years, the property offers a magnificent original building almost completely renovated, with 700 square meters of living space provided with water and electricity. The careful restoration has maintained the traditional character using noble materials and ancient techniques. Additionally, it features centuries-old olive trees, almond trees, and other native species that enhance its natural beauty. For interested investors, it holds a license to install an inn or even build on part of the land.