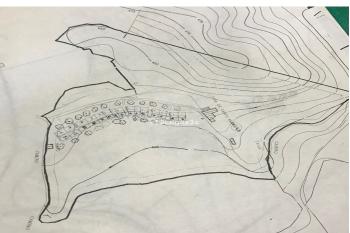

## Costa Blanca South, Relleu

Located twenty kilometers from the sea, this rustic farm is situated in a tourist region that has preserved its wild nature. With an area of thirty hectares and a farmhouse dating back to 200 years, the property offers a magnificent original building almost completely renovated, with 700 square meters of living space provided with water and electricity. The careful restoration has maintained the traditional character using noble materials and ancient techniques. Additionally, it features centuries-old olive trees, almond trees, and other native species that enhance its natural beauty. For interested investors, it holds a license to install an inn or even build on part of the land.