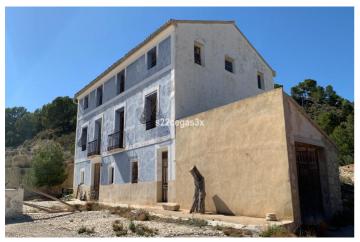

## Costa Blanca South, Relleu

Located twenty kilometers from the sea, this rustic farm is situated in a tourist region that has preserved its wild nature. With an area of thirty hectares and a farmhouse dating back to 200 years, the property offers a magnificent original building almost completely renovated, with 700 square meters of living space provided with water and electricity. The careful restoration has maintained the traditional character using noble materials and ancient techniques. Additionally, it features centuries-old olive trees, almond trees, and other native species that enhance its natural beauty. For interested investors, it holds a license to install an inn or even build on part of the land.