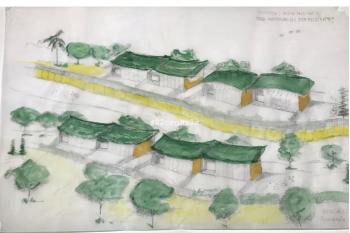

## Costa Blanca South, Relleu

Located twenty kilometers from the sea, this rustic farm is situated in a tourist region that has preserved its wild nature. With an area of thirty hectares and a farmhouse dating back to 200 years, the property offers a magnificent original building almost completely renovated, with 700 square meters of living space provided with water and electricity. The careful restoration has maintained the traditional character using noble materials and ancient techniques. Additionally, it features centuries-old olive trees, almond trees, and other native species that enhance its natural beauty. For interested investors, it holds a license to install an inn or even build on part of the land.