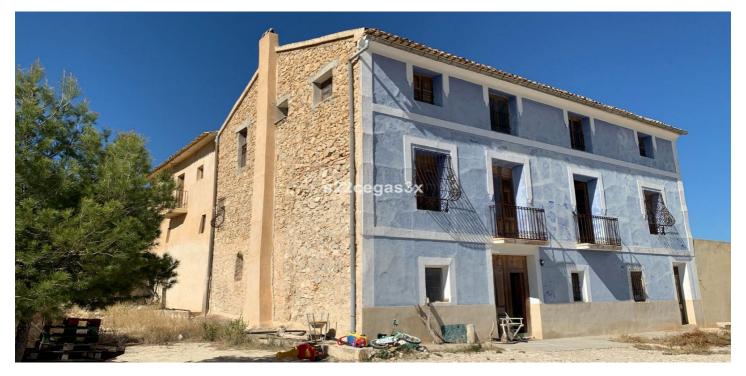

## Costa Blanca South, Relleu

Located twenty kilometers from the sea, this rustic farm is situated in a tourist region that has preserved its wild nature. With an area of thirty hectares and a farmhouse dating back to 200 years, the property offers a magnificent original building almost completely renovated, with 700 square meters of living space provided with water and electricity. The careful restoration has maintained the traditional character using noble materials and ancient techniques. Additionally, it features centuries-old olive trees, almond trees, and other native species that enhance its natural beauty. For interested investors, it holds a license to install an inn or even build on part of the land.