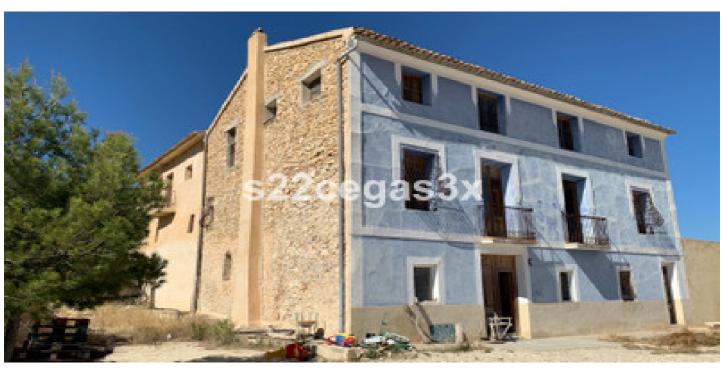

## Costa Blanca South, Relleu

Located twenty kilometers from the sea, this rustic farm is situated in a tourist region that has preserved its wild nature. With an area of thirty hectares and a farmhouse dating back to 200 years, the property offers a magnificent original building almost completely renovated, with 700 square meters of living space provided with water and electricity. The careful restoration has maintained the traditional character using noble materials and ancient techniques. Additionally, it features centuries-old olive trees, almond trees, and other native species that enhance its natural beauty. For interested investors, it holds a license to install an inn or even build on part of the land.