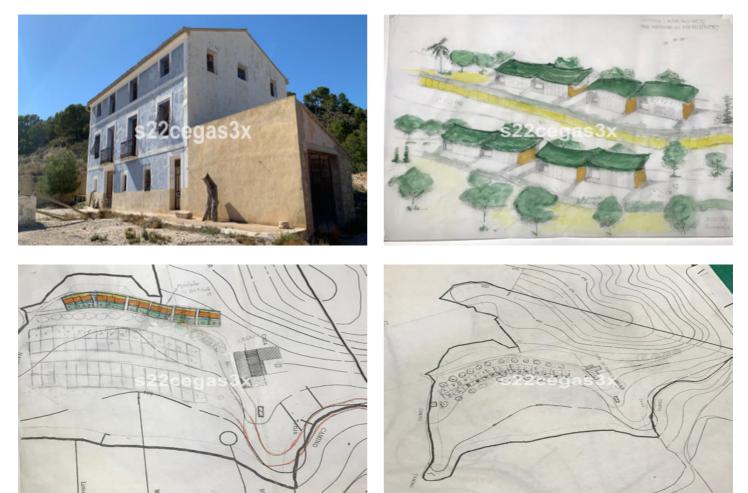

## Costa Blanca South, Relleu

Located twenty kilometers from the sea, this rustic farm is situated in a tourist region that has preserved its wild nature. With an area of thirty hectares and a farmhouse dating back to 200 years, the property offers a magnificent original building almost completely renovated, with 700 square meters of living space provided with water and electricity. The careful restoration has maintained the traditional character using noble materials and ancient techniques. Additionally, it features centuries-old olive trees, almond trees, and other native species that enhance its natural beauty. For interested investors, it holds a license to install an inn or even build on part of the land.