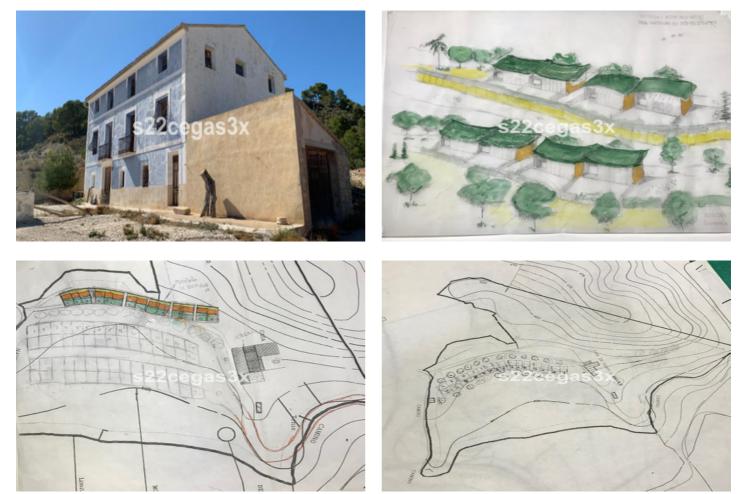

## Costa Blanca South, Relleu

Located twenty kilometers from the sea, this rustic farm is situated in a tourist region that has preserved its wild nature. With an area of thirty hectares and a farmhouse dating back to 200 years, the property offers a magnificent original building almost completely renovated, with 700 square meters of living space provided with water and electricity. The careful restoration has maintained the traditional character using noble materials and ancient techniques. Additionally, it features centuries-old olive trees, almond trees, and other native species that enhance its natural beauty. For interested investors, it holds a license to install an inn or even build on part of the land.