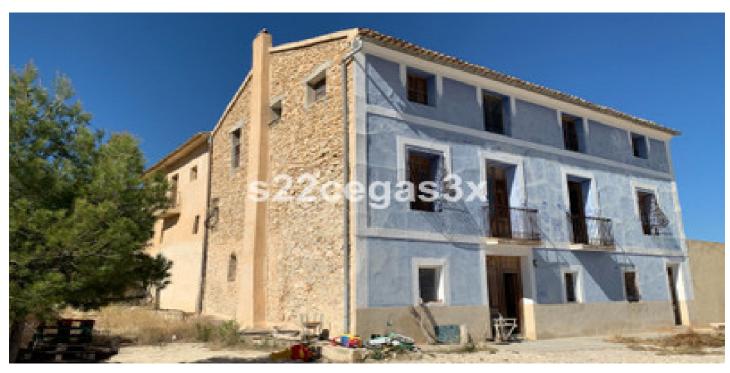

## Costa Blanca South, Relleu

Located twenty kilometers from the sea, this rustic farm is situated in a tourist region that has preserved its wild nature. With an area of thirty hectares and a farmhouse dating back to 200 years, the property offers a magnificent original building almost completely renovated, with 700 square meters of living space provided with water and electricity. The careful restoration has maintained the traditional character using noble materials and ancient techniques. Additionally, it features centuries-old olive trees, almond trees, and other native species that enhance its natural beauty. For interested investors, it holds a license to install an inn or even build on part of the land.