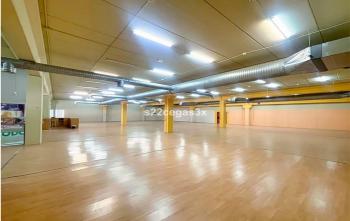

# Costa Blanca South, La Marina

This spacious commercial premises is located in a strategic area of Finestrat, with easy access and visibility. With a plot of 1,420.20 m2 and a constructed area of 2,625.24 m2 distributed over three floors (basement, ground floor and first floor), this property offers ample space for any type of business. It also has extras such as central air conditioning, alarm and complete electrical installation. The building also has an elevator for eight people and perimeter areas available for advertising or parking. Its excellent location makes it an ideal place both to establish a new business and expand an existing one; Very close there are bus stops, trains, shopping centers, hospitals, public services. Don't miss the unique opportunity.