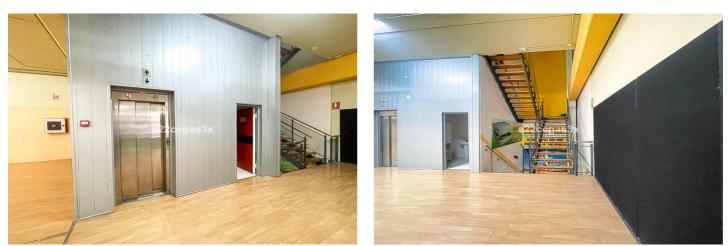

# Costa Blanca South, La Marina

This spacious commercial premises is located in a strategic area of Finestrat, with easy access and visibility. With a plot of 1,420.20 m2 and a constructed area of 2,625.24 m2 distributed over three floors (basement, ground floor and first floor), this property offers ample space for any type of business. It also has extras such as central air conditioning, alarm and complete electrical installation. The building also has an elevator for eight people and perimeter areas available for advertising or parking. Its excellent location makes it an ideal place both to establish a new business and expand an existing one; Very close there are bus stops, trains, shopping centers, hospitals, public services. Don't miss the unique opportunity.

### **Features:**

Features Lift Wood Flooring Basement Furniture Not Furnished **Climate Control** Central Heating

Security Alarm System **Condition** Good