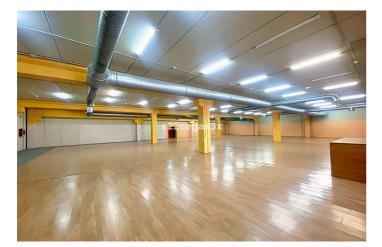

# Costa Blanca South, La Marina

This spacious commercial premises is located in a strategic area of Finestrat, with easy access and visibility. With a plot of 1,420.20 m2 and a constructed area of 2,625.24 m2 distributed over three floors (basement, ground floor and first floor), this property offers ample space for any type of business. It also has extras such as central air conditioning, alarm and complete electrical installation. The building also has an elevator for eight people and perimeter areas available for advertising or parking. Its excellent location makes it an ideal place both to establish a new business and expand an existing one; Very close there are bus stops, trains, shopping centers, hospitals, public services. Don't miss the unique opportunity.