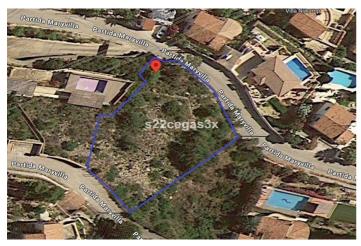

## Residential Plot for sale in Calpe, Calpe

107,500€

Reference: R4939423 Plot Size: 1,244m<sup>2</sup>

## Costa Blanca North, Calpe

Start your project in the Maryvilla urbanization with spectacular views! This large plot offers an idyllic location for your housing project that will exceed all your expectations. URBAN LAND of 1244m2 in Calpe, with a buildable area of 30% to build the house of your dreams, with great views of the Peñón de Ifach, the sea and the the city of Calpe.