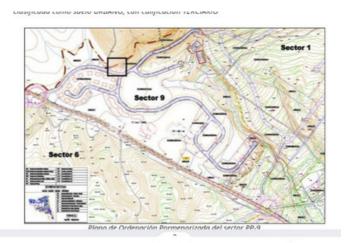

## Residential Plot for sale in Finestrat, Finestrat

291,000€

Reference: R4939429 Bedrooms: 2 Bathrooms: 2 Plot Size: 700m<sup>2</sup> Build Size: 700m<sup>2</sup>

| ZONA DE ORDENACIÓN URBANÍSTICA: TERCIARIO                                                   |                                                 |                                                                                                                   | CÓDIGO: TER                                                                                                       |                                           |  |
|---------------------------------------------------------------------------------------------|-------------------------------------------------|-------------------------------------------------------------------------------------------------------------------|-------------------------------------------------------------------------------------------------------------------|-------------------------------------------|--|
| MUNIC<br>SISTEMA DE ORDENACIÓN<br>EDIFICACIÓN ABIERTA                                       | PIO: FINESTRAT  TIPOLOGÍA EDIFICATORIA  AISLADA |                                                                                                                   | Plan: Plan Parcial 9<br>USO GLOBAL<br>TERCIARIO                                                                   |                                           |  |
|                                                                                             | USOS PORM                                       | MENORIZADOS                                                                                                       |                                                                                                                   |                                           |  |
| Uso DÓMINANTE                                                                               | Usos COMPATIBLES                                |                                                                                                                   | Usos INCOMPATIBLES                                                                                                |                                           |  |
| COMERCIAL                                                                                   | SANITARIO, DOCI<br>CULTURAL, DEP                | HOTELERO, COMERCIAL, OFICINAS,<br>SANTARIO, DOCENTE, RECREATIVO Y<br>CULTURAL, DEPORTIVO, TALLERES<br>ARTESANALES |                                                                                                                   | INDUSTRIAL Y PESIDENCIAL                  |  |
| P                                                                                           | BORTEMARA                                       | URSANISTIC                                                                                                        | os                                                                                                                |                                           |  |
| PARCELA                                                                                     |                                                 | POSICIÓN de la edificación                                                                                        |                                                                                                                   |                                           |  |
| Parcela minma Frente minmo de parcela Circulo macrito minmo                                 | 500 m <sup>2</sup><br>15 m<br>24 m              | Detançu minma al re                                                                                               | Petanoa minma al Inde frontal 7 m<br>flanoa minma al resto de Indes 5 m<br>aodin entre edificios mema parcela 7 m |                                           |  |
| INTENSIDAD                                                                                  |                                                 | VOLUMEN y FORMA                                                                                                   |                                                                                                                   |                                           |  |
| Coehoente de editosinidad neta<br>Coehoente de coupación<br>Longitud mixima de la faciliada | 0'421 mfblmfe (**)<br>40 %                      | Altura máxima regulador<br>Altura máxima comisal*<br>Altura máxima cumbren<br>Semeditano y editano                | ) Il plant                                                                                                        | 2 ( F0+1)<br>8 plantas = 7 m<br>(*)<br>5. |  |