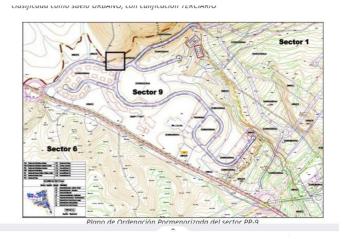

## Residential Plot for sale in Finestrat, Finestrat

291 000 €

Référence: R4939429 Chambres: 2 Bain: 2 Terrain: 700m<sup>2</sup> Construite: 700m<sup>2</sup>

| MONION IO. I INCOMO                                                                             |                                |                                                                                                       | I LANGIA I LANGUAL O     |                                |
|-------------------------------------------------------------------------------------------------|--------------------------------|-------------------------------------------------------------------------------------------------------|--------------------------|--------------------------------|
| SISTEMA DE ORDENACIÓN<br>EDIFICACIÓN ABIERTA                                                    |                                | EDIFICATORIA<br>BLADA                                                                                 | USO GLOBAL<br>TERCIARIO  |                                |
|                                                                                                 | USOS PORI                      | MENORIZADOS                                                                                           |                          |                                |
| Uso DOMINANTE                                                                                   | Usos COMPATIBLES               |                                                                                                       | Usos INCOMPATIBLES       |                                |
| COMERCIAL                                                                                       | SANITARIO, DOC<br>CULTURAL, DE | MERCIAL, OFICINAÐ,<br>ENTE, RECREATIVO Y<br>PORTIVO, TALLEREÐ<br>ÐANALEÐ                              | INDUSTRIAL Y RESIDENCIAL |                                |
| P                                                                                               | ARÁMETROS                      | URBANÍSTICO                                                                                           | s                        |                                |
| PARCELA                                                                                         |                                | POSICIÓN de la edificación                                                                            |                          |                                |
| Parcela mínima                                                                                  | 500 m²                         | Distancia mínima al lino                                                                              | de frontal               | 7 m                            |
| Frente mínimo de parcela<br>Círculo inocrito mínimo                                             | 15 m<br>24 m                   | Diotancia mínima al resto de lindes<br>Separación entre edificios misma parcela                       |                          | 5 m<br>7 m                     |
| INTENSIDAD                                                                                      |                                | VOLUMEN y FORMA                                                                                       |                          |                                |
| Coeficiente de edificabilidad neta<br>Coeficiente de ocupación<br>Longitud máxima de la fachada | 0'42  m²t/m²s (**)<br>40 %     | Altura máxima reguladora<br>Altura máxima cornica(*)<br>Altura máxima cumbrera<br>Semisótano y sótano |                          | PD+1)<br>tae =7 m<br>(*)<br>31 |

ZONA DE ORDENACIÓN URBANÍSTICA: TERCIARIO