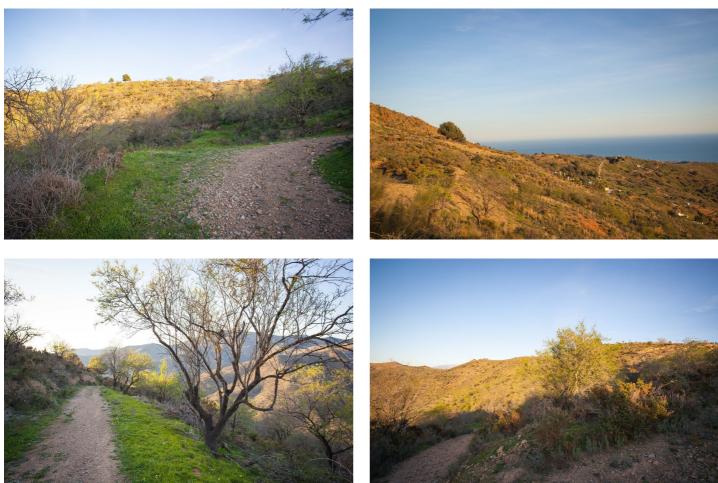

## Axarquía, Moclinejo

Land of 30.000 m2 in nestled on the edge of Moclinejo next to Punto Geodésico Piedras Blancas, 10 km inland from Rincón de la Victoria, at an altitude of 600 metres with panoramic views of the mountains. The land is rustic and features a well. Moclinejo is a pretty, whitewashed village in just 15 min drive from the beach (Rincon der la Victoria) and 35 minutes from the airport of Málaga. It is an idyllic, unspoiled region in Axarquia to the east of Málaga, boasting more than 300 days of sunshine per year - making it Europe's ultimate destination for a perfect climate! Tucked away in a tranquil valley, it encapsulates authentic Andalucian charm, rich in atmosphere and culture. Within 2 km distance you will find a bakery, a little supermarket and two restaurants, a bodega, a gallery and a small museum, it is wonderful hiking in the valley and adjacent valleys. At a short distance runs the GR 242 (Gran Senda de la Axarquia), a hiking trail (of another 7.7 km) to Rincon de La Victoria on the coast. A unique spot where you can enjoy the rural tourism and Andalusian white villages.