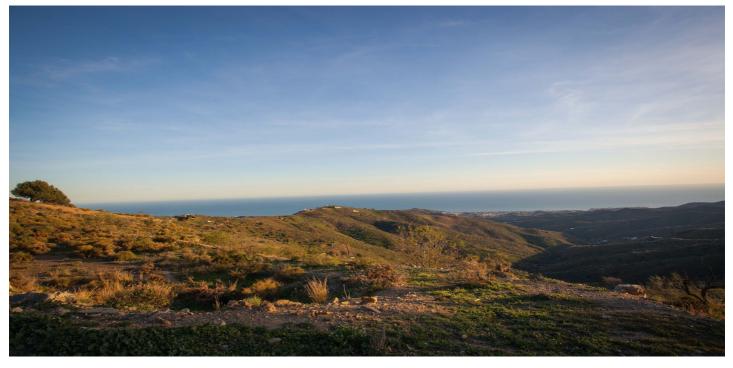

## Axarquía, Moclinejo

Land of 30.000 m2 in nestled on the edge of Moclinejo next to Punto Geodésico Piedras Blancas, 10 km inland from Rincón de la Victoria, at an altitude of 600 metres with panoramic views of the mountains. The land is rustic and features a well. Moclinejo is a pretty, whitewashed village in just 15 min drive from the beach (Rincon der la Victoria) and 35 minutes from the airport of Málaga. It is an idyllic, unspoiled region in Axarquia to the east of Málaga, boasting more than 300 days of sunshine per year - making it Europe's ultimate destination for a perfect climate! Tucked away in a tranquil valley, it encapsulates authentic Andalucian charm, rich in atmosphere and culture. Within 2 km distance you will find a bakery, a little supermarket and two restaurants, a bodega, a gallery and a small museum, it is wonderful hiking in the valley and adjacent valleys. At a short distance runs the GR 242 (Gran Senda de la Axarquia), a hiking trail (of another 7.7 km) to Rincon de La Victoria on the coast. A unique spot where you can enjoy the rural tourism and Andalusian white villages.