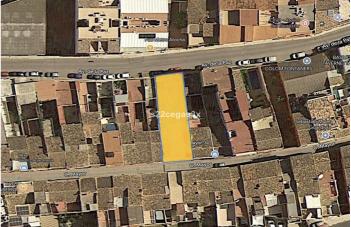

## Marina Alta, Beniarbeig

We are pleased to present an exclusive investment opportunity in the charming village of Beniarbeig, Alicante. On this occasion, RE/MAX Inmomás offers you an old house of 322m2 with an excellent location at C/Mayor, 30, also accessible via Av. de la Paz on its other facade. This property has a buildability rate of 100%, according to verbal consultation made at the Town Hall, making it a unique opportunity to construct a custom home or renovate the existing one with the possibility of creating two homes or four apartments since there is prior study available.

This property is located just short distances from points of interest such as Ondara (only 2 km away), where bus routes towards Valencia and Alicante can be found. Additionally,, AP-7 motorway lies only about3 .28 km away providing easy access toward nearby townsand cities. The Portal de la Marina shopping center stands merely1 .35km distant while Deveses Beach(Vergel/Dénia) restsa mere5 ,31kmaway.It's worth mentioning that Dénia/Marina Salut hospital sits around5 ,39kmandthefamedCuevaDeLasCalaverasislocated5,.80kmawy.On another hand, Déniapossessesits ownValencian railway station, buslines, and maritimelinestol biza, Palm, [amp;] Formentera being8 -332)[amp;]Benidorm47 .,300(AP-.7).Alicante[amp;]Valencia ,.25away.Jáveais15,.30km,Gandía27 .80(N sit87.,10(throughAP-) [amp;]102respectively