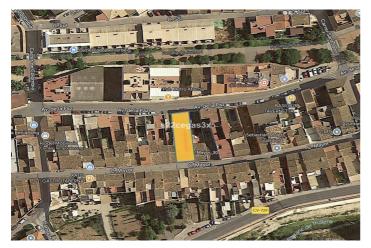

## Marina Alta, Beniarbeig

We are pleased to present an exclusive investment opportunity in the charming village of Beniarbeig, Alicante. On this occasion, RE/MAX Inmomás offers you an old house of 322m2 with an excellent location at C/Mayor, 30, also accessible via Av. de la Paz on its other facade. This property has a buildability rate of 100%, according to verbal consultation made at the Town Hall, making it a unique opportunity to construct a custom home or renovate the existing one with the possibility of creating two homes or four apartments since there is prior study available.

This property is located just short distances from points of interest such as Ondara (only 2 km away), where bus routes towards Valencia and Alicante can be found. Additionally,, AP-7 motorway lies only about3 .28 km away providing easy access toward nearby townsand cities. The Portal de la Marina shopping center stands merely1 .35km distant while Deveses Beach(Vergel/Dénia) restsa mere5 ,31kmaway.It's worth mentioning that Dénia/Marina Salut hospital sits around5 ,39kmandthefamedCuevaDeLasCalaverasislocated5,.80kmawy.On another hand, Déniapossessesits ownValencian railway station, buslines, and maritimelinestol biza, Palm, [amp;] Formentera being8 -332)[amp;]Benidorm47 .,300(AP-.7).Alicante[amp;]Valencia ,.25away.Jáveais15,.30km,Gandía27 .80(N sit87.,10(throughAP-) [amp;]102respectively