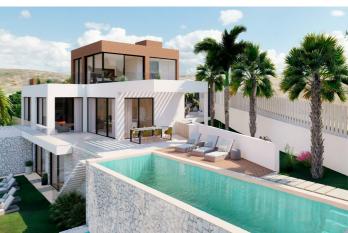

## Detached Villa for sale in Artola, Marbella

3,500,000 €

Reference: R4938814 Bedrooms: 5 Bathrooms: 7 Build Size: 964m<sup>2</sup>

## Costa del Sol, Artola

Detached Villa, Artola, Costa del Sol. 5 Bedrooms, 7 Bathrooms, Built 964 m². Setting: Close To Golf, Close To Port, Close To Shops, Close To Sea, Close To Forest, Close To Marina. Orientation: South. Condition: New Construction. Pool: Private, Heated. Climate Control: Air Conditioning, Hot A/C, Cold A/C, Central Heating, U/F Heating, U/F/H Bathrooms. Views: Sea, Mountain, Golf, Panoramic. Features: Covered Terrace, Lift, Fitted Wardrobes, Private Terrace, Satellite TV, Gym, Storage Room, Utility Room, Ensuite Bathroom, Barbeque, Double Glazing, Domotics, Basement, Fiber Optic. Furniture: Optional. Kitchen: Fully Fitted. Garden: Private, Landscaped, Easy Maintenance. Security: Entry Phone, Alarm System, Safe. Parking: More Than One, Private. Utilities: Electricity, Drinkable Water, Telephone. Category: Golf, Luxury, With Planning Permission, Contemporary.