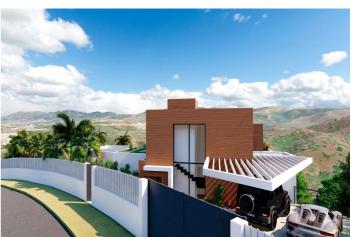

## Detached Villa for sale in Artola, Marbella

3,500,000 €

Reference: R4938814 Bedrooms: 5 Bathrooms: 7 Build Size: 964m<sup>2</sup>

## Costa del Sol, Artola

Detached Villa, Artola, Costa del Sol. 5 Bedrooms, 7 Bathrooms, Built 964 m². Setting: Close To Golf, Close To Port, Close To Shops, Close To Sea, Close To Forest, Close To Marina. Orientation: South. Condition: New Construction. Pool: Private, Heated. Climate Control: Air Conditioning, Hot A/C, Cold A/C, Central Heating, U/F Heating, U/F/H Bathrooms. Views: Sea, Mountain, Golf, Panoramic. Features: Covered Terrace, Lift, Fitted Wardrobes, Private Terrace, Satellite TV, Gym, Storage Room, Utility Room, Ensuite Bathroom, Barbeque, Double Glazing, Domotics, Basement, Fiber Optic. Furniture: Optional. Kitchen: Fully Fitted. Garden: Private, Landscaped, Easy Maintenance. Security: Entry Phone, Alarm System, Safe. Parking: More Than One, Private. Utilities: Electricity, Drinkable Water, Telephone. Category: Golf, Luxury, With Planning Permission, Contemporary.