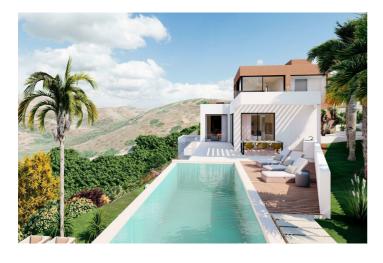

## Detached Villa for sale in Artola, Marbella

3,500,000 €

Reference: R4938814 Bedrooms: 5 Bathrooms: 7 Build Size: 964m<sup>2</sup>

## Costa del Sol, Artola

Detached Villa, Artola, Costa del Sol. 5 Bedrooms, 7 Bathrooms, Built 964 m². Setting: Close To Golf, Close To Port, Close To Shops, Close To Sea, Close To Forest, Close To Marina. Orientation: South. Condition: New Construction. Pool: Private, Heated. Climate Control: Air Conditioning, Hot A/C, Cold A/C, Central Heating, U/F Heating, U/F/H Bathrooms. Views: Sea, Mountain, Golf, Panoramic. Features: Covered Terrace, Lift, Fitted Wardrobes, Private Terrace, Satellite TV, Gym, Storage Room, Utility Room, Ensuite Bathroom, Barbeque, Double Glazing, Domotics, Basement, Fiber Optic. Furniture: Optional. Kitchen: Fully Fitted. Garden: Private, Landscaped, Easy Maintenance. Security: Entry Phone, Alarm System, Safe. Parking: More Than One, Private. Utilities: Electricity, Drinkable Water, Telephone. Category: Golf, Luxury, With Planning Permission, Contemporary.