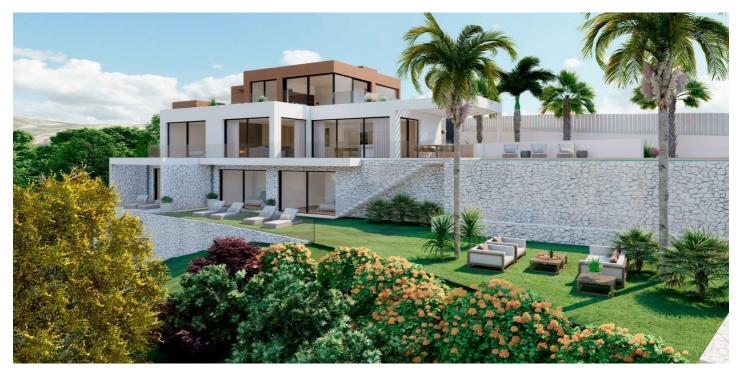

## Detached Villa for sale in Artola, Marbella

3,500,000 €

Reference: R4938814 Bedrooms: 5 Bathrooms: 7 Build Size: 964m<sup>2</sup>

## Costa del Sol, Artola

Detached Villa, Artola, Costa del Sol. 5 Bedrooms, 7 Bathrooms, Built 964 m². Setting: Close To Golf, Close To Port, Close To Shops, Close To Sea, Close To Forest, Close To Marina. Orientation: South. Condition: New Construction. Pool: Private, Heated. Climate Control: Air Conditioning, Hot A/C, Cold A/C, Central Heating, U/F Heating, U/F/H Bathrooms. Views: Sea, Mountain, Golf, Panoramic. Features: Covered Terrace, Lift, Fitted Wardrobes, Private Terrace, Satellite TV, Gym, Storage Room, Utility Room, Ensuite Bathroom, Barbeque, Double Glazing, Domotics, Basement, Fiber Optic. Furniture: Optional. Kitchen: Fully Fitted. Garden: Private, Landscaped, Easy Maintenance. Security: Entry Phone, Alarm System, Safe. Parking: More Than One, Private. Utilities: Electricity, Drinkable Water, Telephone. Category: Golf, Luxury, With Planning Permission, Contemporary.