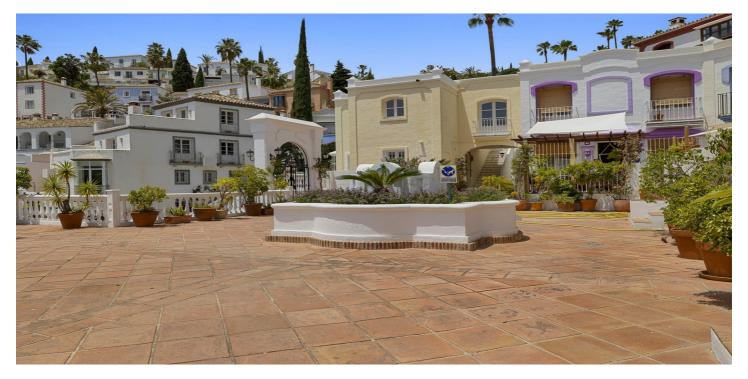

## Costa del Sol, Benahavís

This attractive and meticulously maintained townhouse is ideally located in the picturesque village of La Perla de la Heredia, located along the scenic Ronda Road. With its perfect south-south-west orientation, this property enjoys an abundance of natural light throughout the day, while also offering breathtaking panoramic views over the charming village and the majestic surrounding mountains. Amenities such as local shops and cosy restaurants are just a short walk from the property, and the bustling centre of San Pedro and its inviting beaches can be reached within just a tenminute drive, making this location both practical and inspiring. The living area exudes warmth and homeliness, with an attractive fireplace as the centrepiece of the living room and dining room. A fully equipped kitchen meets all modern expectations and is complemented by a convenient separate room for laundry facilities. In addition, the house offers a guest toilet, which is practical for visitors and facilitates daily use. From the living room, there is direct access to a spacious open terrace, where you can relax under the sun or enjoy a dinner in the fresh air, surrounded by peaceful, picturesque surroundings. The master bedroom is designed for comfort and privacy, complete with a stylish en-suite bathroom. Two additional bedrooms are available for family and guests, sharing a separate, modern finished bathroom. This layout ensures both functionality and an inviting ambience, making the property ideal for both permanent living and holiday accommodation.