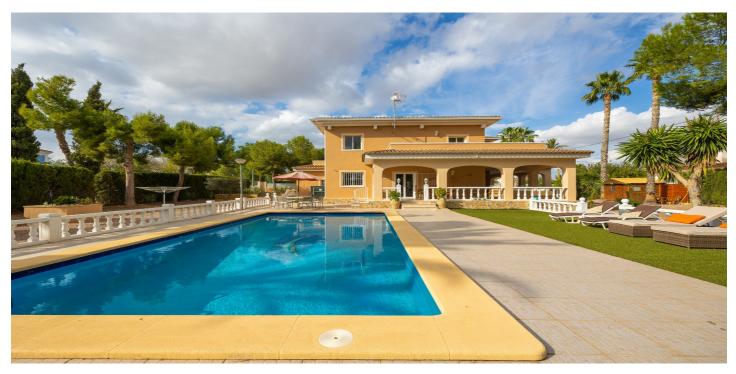

## Vinalopó Medio, Aspe

Discover this spectacular independent villa located in Aspe, Alicante, a place where tranquility and comfort are combined with a natural and privileged environment. This magnificent property extends over a plot of 2,091 m<sup>2</sup> and has a constructed area of 352 m<sup>2</sup>, offering large spaces both indoors and outdoors. Its huge garden, private pool and parking for several cars make this villa the ideal home for those seeking privacy and comfort. The property has 5 bedrooms and 4 bathrooms, as well as an additional toilet, making it perfect for large families or for those who wish to entertain guests in comfort. The separate kitchen with dining area is spacious and functional, ideal for enjoying family time. Although it is sold unfurnished, it offers a great opportunity to personalise it according to your tastes and needs. It also includes air conditioning, guaranteeing comfort in all seasons of the year. Located in the charming municipality of Aspe, this villa combines the tranquility of rural life with proximity to essential services. Just a few minutes away is the prestigious Font del Llop golf course, an ideal destination for golf lovers who wish to practice their favourite sport in a spectacular setting. In addition, the villa is located a short distance from the beaches of the Mediterranean and the cities of Alicante and Elche, where you can enjoy a wide variety of cultural, gastronomic and leisure activities. If you are looking for a spacious villa, surrounded by nature and with all the comforts to enjoy life on the Costa Blanca, this is your chance. Don't wait any longer and contact us to schedule a visit and see this impressive property!