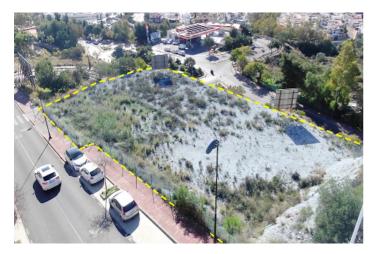

## Costa del Sol, Benalmádena

Commercial urban plot of 3003 m<sup>2</sup> facing south, which offers demonstrable profitability. Privileged location, high density of homes located in high standing urbanizations. It has infographics of two preliminary projects: A restaurant and a shopping center. Zone with all services. Ideal plot for a project on the Costa del Sol. Spectacular views of the town of Benalmádena and the sea. No possibility of new construction that obstructs the views. Plot in height, on the A-368 road (immediate exit from the road). Technical details: Situation and surfaces: "3003 level m², CO-1 and CO-2 constitute a single urban plot". Occupation: 35%. Buildable: 0.40 m<sup>2</sup>/m<sup>2</sup> (about 1,250m2 of roof). Maximum height: Two floors. Setbacks: 3m of separation to boundaries. Holders of the boundaries: Linda to the north with a green area and Av. Rocas Blancas (OWNER: Benalmádena City Council); to the west with a green area and the A-368 highway (OWNER: Benalmádena City Council); to the south with the A-368 highway and Av. Rocas Blancas (OWNER: Benalmádena City Council); and to the east with the General System of Free Spaces and Av. Rocas Blancas (OWNER: Benalmádena City Council). Type of land: Direct urban land (Ordinance of commercial application). License: The license is direct (without the need to carry out a prior management study). Materials allowed: All, without limitations. Easements: None; Neither facilities, nor pipes, nor easements of lights, views, etc. Services and infrastructures: Completely consolidated urban land. It has all the urban services at the foot of the plot. Accesses: Rolled, paved and sidewalk. Derived expenses: Expenses derived from the notary: €1,000 (Amount approx.). Registration fee in the Land Registry: €1,000 (approx. amount). Property Transfer Tax: €168,000 (It is settled by VAT). Area: Residential area of high standing developments, close to the iconic SPA Sensara, the 'Benalmádena Golf' course and the Benalmádena hospital. 10 minutes from Puerto Marina (Puerto deportivo de Benalmádena). 15 minutes by car from the airport of Malaga - Costa del Sol (AGP). 5 minutes from the AP-7 motorway. Buses: M-103, M-126, M-126 100m from the entrance to the site.