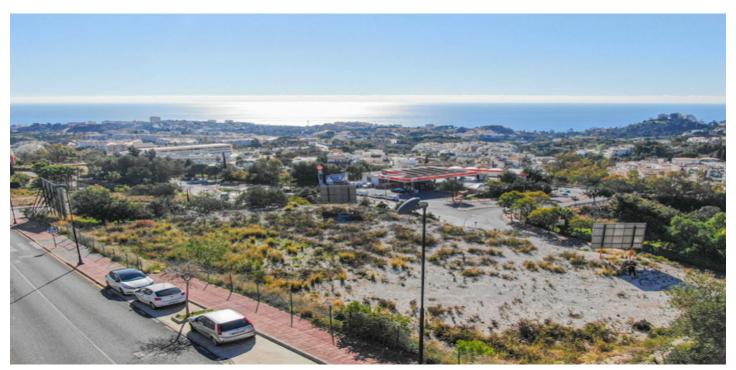

## Costa del Sol, Benalmádena

Commercial urban plot of 3003 m<sup>2</sup> facing south, which offers demonstrable profitability. Privileged location, high density of homes located in high standing urbanizations. It has infographics of two preliminary projects: A restaurant and a shopping center. Zone with all services. Ideal plot for a project on the Costa del Sol. Spectacular views of the town of Benalmádena and the sea. No possibility of new construction that obstructs the views. Plot in height, on the A-368 road (immediate exit from the road). Technical details: Situation and surfaces: "3003 level m², CO-1 and CO-2 constitute a single urban plot". Occupation: 35%. Buildable: 0.40 m<sup>2</sup>/m<sup>2</sup> (about 1,250m2 of roof). Maximum height: Two floors. Setbacks: 3m of separation to boundaries. Holders of the boundaries: Linda to the north with a green area and Av. Rocas Blancas (OWNER: Benalmádena City Council); to the west with a green area and the A-368 highway (OWNER: Benalmádena City Council); to the south with the A-368 highway and Av. Rocas Blancas (OWNER: Benalmádena City Council); and to the east with the General System of Free Spaces and Av. Rocas Blancas (OWNER: Benalmádena City Council). Type of land: Direct urban land (Ordinance of commercial application). License: The license is direct (without the need to carry out a prior management study). Materials allowed: All, without limitations. Easements: None; Neither facilities, nor pipes, nor easements of lights, views, etc. Services and infrastructures: Completely consolidated urban land. It has all the urban services at the foot of the plot. Accesses: Rolled, paved and sidewalk. Derived expenses: Expenses derived from the notary: €1,000 (Amount approx.). Registration fee in the Land Registry: €1,000 (approx. amount). Property Transfer Tax: €168,000 (It is settled by VAT). Area: Residential area of high standing developments, close to the iconic SPA Sensara, the 'Benalmádena Golf' course and the Benalmádena hospital. 10 minutes from Puerto Marina (Puerto deportivo de Benalmádena). 15 minutes by car from the airport of Malaga - Costa del Sol (AGP). 5 minutes from the AP-7 motorway. Buses: M-103, M-126, M-126 100m from the entrance to the site.