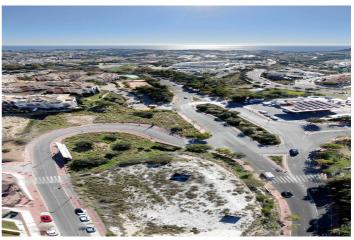

## Costa del Sol, Benalmádena

Commercial urban plot of 3003 m<sup>2</sup> facing south, which offers demonstrable profitability. Privileged location, high density of homes located in high standing urbanizations. It has infographics of two preliminary projects: A restaurant and a shopping center. Zone with all services. Ideal plot for a project on the Costa del Sol. Spectacular views of the town of Benalmádena and the sea. No possibility of new construction that obstructs the views. Plot in height, on the A-368 road (immediate exit from the road). Technical details: Situation and surfaces: "3003 level m², CO-1 and CO-2 constitute a single urban plot". Occupation: 35%. Buildable: 0.40 m<sup>2</sup>/m<sup>2</sup> (about 1,250m2 of roof). Maximum height: Two floors. Setbacks: 3m of separation to boundaries. Holders of the boundaries: Linda to the north with a green area and Av. Rocas Blancas (OWNER: Benalmádena City Council); to the west with a green area and the A-368 highway (OWNER: Benalmádena City Council); to the south with the A-368 highway and Av. Rocas Blancas (OWNER: Benalmádena City Council); and to the east with the General System of Free Spaces and Av. Rocas Blancas (OWNER: Benalmádena City Council). Type of land: Direct urban land (Ordinance of commercial application). License: The license is direct (without the need to carry out a prior management study). Materials allowed: All, without limitations. Easements: None; Neither facilities, nor pipes, nor easements of lights, views, etc. Services and infrastructures: Completely consolidated urban land. It has all the urban services at the foot of the plot. Accesses: Rolled, paved and sidewalk. Derived expenses: Expenses derived from the notary: €1,000 (Amount approx.). Registration fee in the Land Registry: €1,000 (approx. amount). Property Transfer Tax: €168,000 (It is settled by VAT). Area: Residential area of high standing developments, close to the iconic SPA Sensara, the 'Benalmádena Golf' course and the Benalmádena hospital. 10 minutes from Puerto Marina (Puerto deportivo de Benalmádena). 15 minutes by car from the airport of Malaga - Costa del Sol (AGP). 5 minutes from the AP-7 motorway. Buses: M-103, M-126, M-126 100m from the entrance to the site.