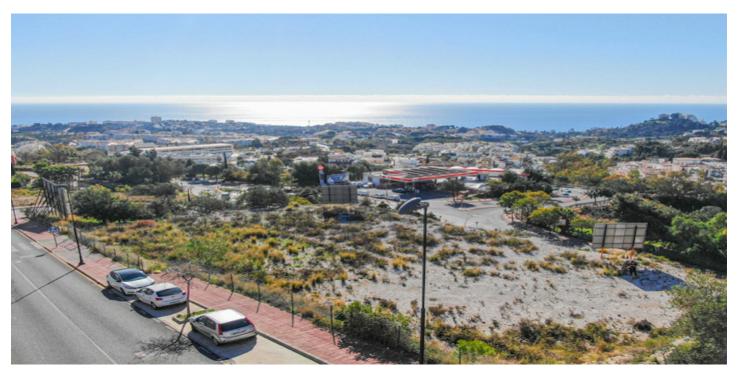

## Costa del Sol, Benalmádena

Commercial urban plot of 3003 m<sup>2</sup> facing south, which offers demonstrable profitability. Privileged location, high density of homes located in high standing urbanizations. It has infographics of two preliminary projects: A restaurant and a shopping center. Zone with all services. Ideal plot for a project on the Costa del Sol. Spectacular views of the town of Benalmádena and the sea. No possibility of new construction that obstructs the views. Plot in height, on the A-368 road (immediate exit from the road). Technical details: Situation and surfaces: "3003 level m², CO-1 and CO-2 constitute a single urban plot". Occupation: 35%. Buildable: 0.40 m<sup>2</sup>/m<sup>2</sup> (about 1,250m2 of roof). Maximum height: Two floors. Setbacks: 3m of separation to boundaries. Holders of the boundaries: Linda to the north with a green area and Av. Rocas Blancas (OWNER: Benalmádena City Council); to the west with a green area and the A-368 highway (OWNER: Benalmádena City Council); to the south with the A-368 highway and Av. Rocas Blancas (OWNER: Benalmádena City Council); and to the east with the General System of Free Spaces and Av. Rocas Blancas (OWNER: Benalmádena City Council). Type of land: Direct urban land (Ordinance of commercial application). License: The license is direct (without the need to carry out a prior management study). Materials allowed: All, without limitations. Easements: None; Neither facilities, nor pipes, nor easements of lights, views, etc. Services and infrastructures: Completely consolidated urban land. It has all the urban services at the foot of the plot. Accesses: Rolled, paved and sidewalk. Derived expenses: Expenses derived from the notary: €1,000 (Amount approx.). Registration fee in the Land Registry: €1,000 (approx. amount). Property Transfer Tax: €168,000 (It is settled by VAT). Area: Residential area of high standing developments, close to the iconic SPA Sensara, the 'Benalmádena Golf' course and the Benalmádena hospital. 10 minutes from Puerto Marina (Puerto deportivo de Benalmádena). 15 minutes by car from the airport of Malaga - Costa del Sol (AGP). 5 minutes from the AP-7 motorway. Buses: M-103, M-126, M-126 100m from the entrance to the site.