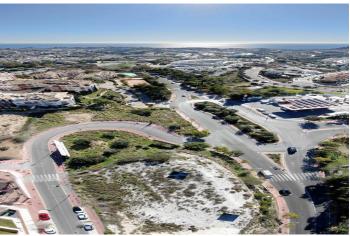

## Costa del Sol, Benalmádena

Commercial urban plot of 3003 m<sup>2</sup> facing south, which offers demonstrable profitability. Privileged location, high density of homes located in high standing urbanizations. It has infographics of two preliminary projects: A restaurant and a shopping center. Zone with all services. Ideal plot for a project on the Costa del Sol. Spectacular views of the town of Benalmádena and the sea. No possibility of new construction that obstructs the views. Plot in height, on the A-368 road (immediate exit from the road). Technical details: Situation and surfaces: "3003 level m², CO-1 and CO-2 constitute a single urban plot". Occupation: 35%. Buildable: 0.40 m<sup>2</sup>/m<sup>2</sup> (about 1,250m2 of roof). Maximum height: Two floors. Setbacks: 3m of separation to boundaries. Holders of the boundaries: Linda to the north with a green area and Av. Rocas Blancas (OWNER: Benalmádena City Council); to the west with a green area and the A-368 highway (OWNER: Benalmádena City Council); to the south with the A-368 highway and Av. Rocas Blancas (OWNER: Benalmádena City Council); and to the east with the General System of Free Spaces and Av. Rocas Blancas (OWNER: Benalmádena City Council). Type of land: Direct urban land (Ordinance of commercial application). License: The license is direct (without the need to carry out a prior management study). Materials allowed: All, without limitations. Easements: None; Neither facilities, nor pipes, nor easements of lights, views, etc. Services and infrastructures: Completely consolidated urban land. It has all the urban services at the foot of the plot. Accesses: Rolled, paved and sidewalk. Derived expenses: Expenses derived from the notary: €1,000 (Amount approx.). Registration fee in the Land Registry: €1,000 (approx. amount). Property Transfer Tax: €168,000 (It is settled by VAT). Area: Residential area of high standing developments, close to the iconic SPA Sensara, the 'Benalmádena Golf' course and the Benalmádena hospital. 10 minutes from Puerto Marina (Puerto deportivo de Benalmádena). 15 minutes by car from the airport of Malaga - Costa del Sol (AGP). 5 minutes from the AP-7 motorway. Buses: M-103, M-126, M-126 100m from the entrance to the site.