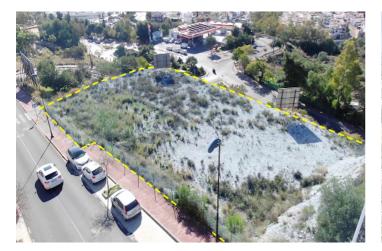

## Costa del Sol, Benalmádena

Commercial urban plot of 3003 m<sup>2</sup> facing south, which offers demonstrable profitability. Privileged location, high density of homes located in high standing urbanizations. It has infographics of two preliminary projects: A restaurant and a shopping center. Zone with all services. Ideal plot for a project on the Costa del Sol. Spectacular views of the town of Benalmádena and the sea. No possibility of new construction that obstructs the views. Plot in height, on the A-368 road (immediate exit from the road). Technical details: Situation and surfaces: "3003 level m², CO-1 and CO-2 constitute a single urban plot". Occupation: 35%. Buildable: 0.40 m<sup>2</sup>/m<sup>2</sup> (about 1,250m2 of roof). Maximum height: Two floors. Setbacks: 3m of separation to boundaries. Holders of the boundaries: Linda to the north with a green area and Av. Rocas Blancas (OWNER: Benalmádena City Council); to the west with a green area and the A-368 highway (OWNER: Benalmádena City Council); to the south with the A-368 highway and Av. Rocas Blancas (OWNER: Benalmádena City Council); and to the east with the General System of Free Spaces and Av. Rocas Blancas (OWNER: Benalmádena City Council). Type of land: Direct urban land (Ordinance of commercial application). License: The license is direct (without the need to carry out a prior management study). Materials allowed: All, without limitations. Easements: None; Neither facilities, nor pipes, nor easements of lights, views, etc. Services and infrastructures: Completely consolidated urban land. It has all the urban services at the foot of the plot. Accesses: Rolled, paved and sidewalk. Derived expenses: Expenses derived from the notary: €1,000 (Amount approx.). Registration fee in the Land Registry: €1,000 (approx. amount). Property Transfer Tax: €168,000 (It is settled by VAT). Area: Residential area of high standing developments, close to the iconic SPA Sensara, the 'Benalmádena Golf' course and the Benalmádena hospital. 10 minutes from Puerto Marina (Puerto deportivo de Benalmádena). 15 minutes by car from the airport of Malaga - Costa del Sol (AGP). 5 minutes from the AP-7 motorway. Buses: M-103, M-126, M-126 100m from the entrance to the site.