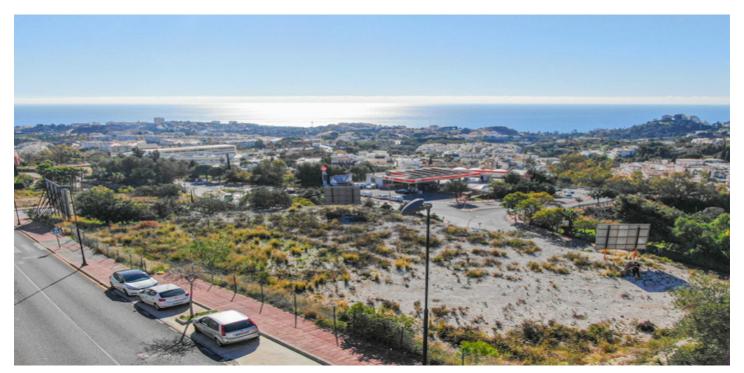

## Costa del Sol, Benalmádena

Commercial urban plot of 3003 m<sup>2</sup> facing south, which offers demonstrable profitability. Privileged location, high density of homes located in high standing urbanizations. It has infographics of two preliminary projects: A restaurant and a shopping center. Zone with all services. Ideal plot for a project on the Costa del Sol. Spectacular views of the town of Benalmádena and the sea. No possibility of new construction that obstructs the views. Plot in height, on the A-368 road (immediate exit from the road). Technical details: Situation and surfaces: "3003 level m², CO-1 and CO-2 constitute a single urban plot". Occupation: 35%. Buildable: 0.40 m<sup>2</sup>/m<sup>2</sup> (about 1,250m2 of roof). Maximum height: Two floors. Setbacks: 3m of separation to boundaries. Holders of the boundaries: Linda to the north with a green area and Av. Rocas Blancas (OWNER: Benalmádena City Council); to the west with a green area and the A-368 highway (OWNER: Benalmádena City Council); to the south with the A-368 highway and Av. Rocas Blancas (OWNER: Benalmádena City Council); and to the east with the General System of Free Spaces and Av. Rocas Blancas (OWNER: Benalmádena City Council). Type of land: Direct urban land (Ordinance of commercial application). License: The license is direct (without the need to carry out a prior management study). Materials allowed: All, without limitations. Easements: None; Neither facilities, nor pipes, nor easements of lights, views, etc. Services and infrastructures: Completely consolidated urban land. It has all the urban services at the foot of the plot. Accesses: Rolled, paved and sidewalk. Derived expenses: Expenses derived from the notary: €1,000 (Amount approx.). Registration fee in the Land Registry: €1,000 (approx. amount). Property Transfer Tax: €168,000 (It is settled by VAT). Area: Residential area of high standing developments, close to the iconic SPA Sensara, the 'Benalmádena Golf' course and the Benalmádena hospital. 10 minutes from Puerto Marina (Puerto deportivo de Benalmádena). 15 minutes by car from the airport of Malaga - Costa del Sol (AGP). 5 minutes from the AP-7 motorway. Buses: M-103, M-126, M-126 100m from the entrance to the site.