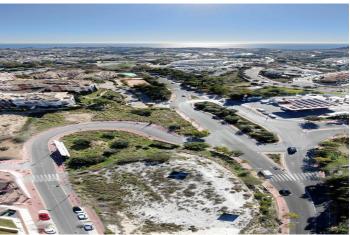

## Costa del Sol, Benalmádena

Commercial urban plot of 3003 m<sup>2</sup> facing south, which offers demonstrable profitability. Privileged location, high density of homes located in high standing urbanizations. It has infographics of two preliminary projects: A restaurant and a shopping center. Zone with all services. Ideal plot for a project on the Costa del Sol. Spectacular views of the town of Benalmádena and the sea. No possibility of new construction that obstructs the views. Plot in height, on the A-368 road (immediate exit from the road). Technical details: Situation and surfaces: "3003 level m², CO-1 and CO-2 constitute a single urban plot". Occupation: 35%. Buildable: 0.40 m<sup>2</sup>/m<sup>2</sup> (about 1,250m2 of roof). Maximum height: Two floors. Setbacks: 3m of separation to boundaries. Holders of the boundaries: Linda to the north with a green area and Av. Rocas Blancas (OWNER: Benalmádena City Council); to the west with a green area and the A-368 highway (OWNER: Benalmádena City Council); to the south with the A-368 highway and Av. Rocas Blancas (OWNER: Benalmádena City Council); and to the east with the General System of Free Spaces and Av. Rocas Blancas (OWNER: Benalmádena City Council). Type of land: Direct urban land (Ordinance of commercial application). License: The license is direct (without the need to carry out a prior management study). Materials allowed: All, without limitations. Easements: None; Neither facilities, nor pipes, nor easements of lights, views, etc. Services and infrastructures: Completely consolidated urban land. It has all the urban services at the foot of the plot. Accesses: Rolled, paved and sidewalk. Derived expenses: Expenses derived from the notary: €1,000 (Amount approx.). Registration fee in the Land Registry: €1,000 (approx. amount). Property Transfer Tax: €168,000 (It is settled by VAT). Area: Residential area of high standing developments, close to the iconic SPA Sensara, the 'Benalmádena Golf' course and the Benalmádena hospital. 10 minutes from Puerto Marina (Puerto deportivo de Benalmádena). 15 minutes by car from the airport of Malaga - Costa del Sol (AGP). 5 minutes from the AP-7 motorway. Buses: M-103, M-126, M-126 100m from the entrance to the site.