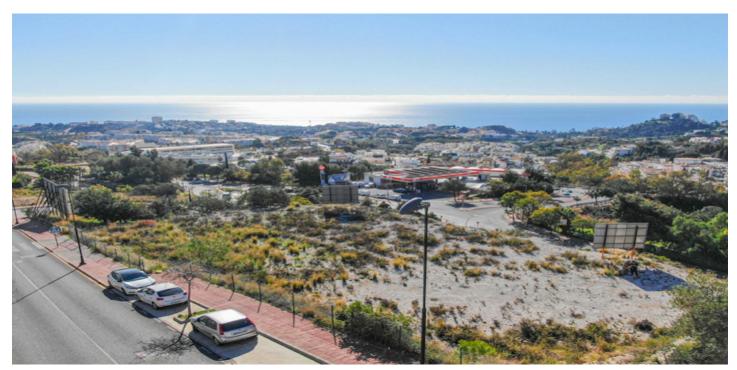

## Costa del Sol, Benalmádena

Commercial urban plot of 3003 m<sup>2</sup> facing south, which offers demonstrable profitability. Privileged location, high density of homes located in high standing urbanizations. It has infographics of two preliminary projects: A restaurant and a shopping center. Zone with all services. Ideal plot for a project on the Costa del Sol. Spectacular views of the town of Benalmádena and the sea. No possibility of new construction that obstructs the views. Plot in height, on the A-368 road (immediate exit from the road). Technical details: Situation and surfaces: "3003 level m², CO-1 and CO-2 constitute a single urban plot". Occupation: 35%. Buildable: 0.40 m<sup>2</sup>/m<sup>2</sup> (about 1,250m2 of roof). Maximum height: Two floors. Setbacks: 3m of separation to boundaries. Holders of the boundaries: Linda to the north with a green area and Av. Rocas Blancas (OWNER: Benalmádena City Council); to the west with a green area and the A-368 highway (OWNER: Benalmádena City Council); to the south with the A-368 highway and Av. Rocas Blancas (OWNER: Benalmádena City Council); and to the east with the General System of Free Spaces and Av. Rocas Blancas (OWNER: Benalmádena City Council). Type of land: Direct urban land (Ordinance of commercial application). License: The license is direct (without the need to carry out a prior management study). Materials allowed: All, without limitations. Easements: None; Neither facilities, nor pipes, nor easements of lights, views, etc. Services and infrastructures: Completely consolidated urban land. It has all the urban services at the foot of the plot. Accesses: Rolled, paved and sidewalk. Derived expenses: Expenses derived from the notary: €1,000 (Amount approx.). Registration fee in the Land Registry: €1,000 (approx. amount). Property Transfer Tax: €168,000 (It is settled by VAT). Area: Residential area of high standing developments, close to the iconic SPA Sensara, the 'Benalmádena Golf' course and the Benalmádena hospital. 10 minutes from Puerto Marina (Puerto deportivo de Benalmádena). 15 minutes by car from the airport of Malaga - Costa del Sol (AGP). 5 minutes from the AP-7 motorway. Buses: M-103, M-126, M-126 100m from the entrance to the site.