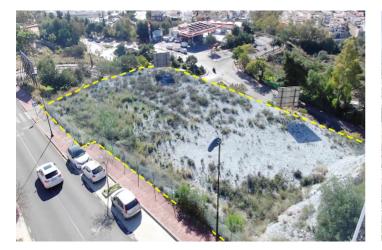

## Costa del Sol, Benalmádena

Commercial urban plot of 3003 m<sup>2</sup> facing south, which offers demonstrable profitability. Privileged location, high density of homes located in high standing urbanizations. It has infographics of two preliminary projects: A restaurant and a shopping center. Zone with all services. Ideal plot for a project on the Costa del Sol. Spectacular views of the town of Benalmádena and the sea. No possibility of new construction that obstructs the views. Plot in height, on the A-368 road (immediate exit from the road). Technical details: Situation and surfaces: "3003 level m², CO-1 and CO-2 constitute a single urban plot". Occupation: 35%. Buildable: 0.40 m<sup>2</sup>/m<sup>2</sup> (about 1,250m2 of roof). Maximum height: Two floors. Setbacks: 3m of separation to boundaries. Holders of the boundaries: Linda to the north with a green area and Av. Rocas Blancas (OWNER: Benalmádena City Council); to the west with a green area and the A-368 highway (OWNER: Benalmádena City Council); to the south with the A-368 highway and Av. Rocas Blancas (OWNER: Benalmádena City Council); and to the east with the General System of Free Spaces and Av. Rocas Blancas (OWNER: Benalmádena City Council). Type of land: Direct urban land (Ordinance of commercial application). License: The license is direct (without the need to carry out a prior management study). Materials allowed: All, without limitations. Easements: None; Neither facilities, nor pipes, nor easements of lights, views, etc. Services and infrastructures: Completely consolidated urban land. It has all the urban services at the foot of the plot. Accesses: Rolled, paved and sidewalk. Derived expenses: Expenses derived from the notary: €1,000 (Amount approx.). Registration fee in the Land Registry: €1,000 (approx. amount). Property Transfer Tax: €168,000 (It is settled by VAT). Area: Residential area of high standing developments, close to the iconic SPA Sensara, the 'Benalmádena Golf' course and the Benalmádena hospital. 10 minutes from Puerto Marina (Puerto deportivo de Benalmádena). 15 minutes by car from the airport of Malaga - Costa del Sol (AGP). 5 minutes from the AP-7 motorway. Buses: M-103, M-126, M-126 100m from the entrance to the site.