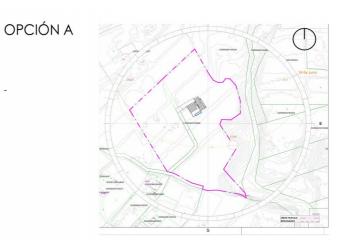

## Bajo Vinalopó, Crevillente

Discover Your Dream Plot – Endless Possibilities Await!Nestled in an idyllic setting, this expansive 16,000m² plot offers the perfect canvas to bring your dream home to life. With an exceptional building allowance of 2%, you can design and construct a stunning villa of approximately 325m² – a true haven of luxury, space, and serenity.Whether you're envisioning a modern architectural masterpiece, a classic villa, or a countryside retreat, this plot caters to your imagination. Choose from two pre-designed building options tailored to maximize the potential of this extraordinary site, or purchase the plot solo and let your creativity soar with a bespoke project.Why this plot is perfect for you:Size and Privacy: 16,000m² ensures ample space for lush landscaping, outdoor leisure areas, and complete privacy.Flexibility: Opt for a turn-key building project or start from scratch with your own vision.Prime Investment: A unique opportunity in a sought-after location, offering both tranquility and value growth.This is more than a plot; it's an invitation to create a lifestyle that perfectly reflects your aspirations. Don't miss the chance to build your dream villa or secure a valuable piece of land in a prime location.Contact us today to learn more or arrange a viewing. Your dream home starts here!