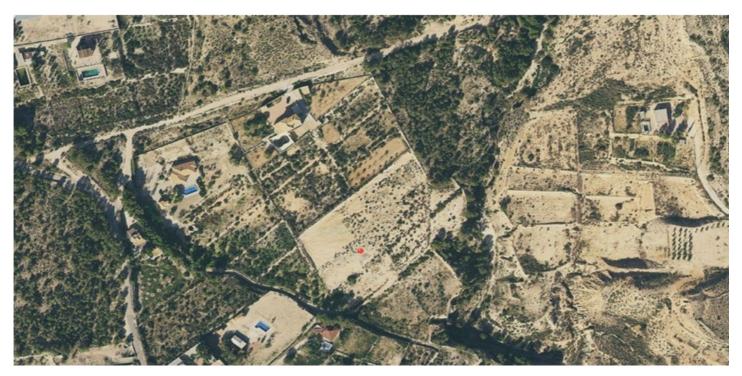

## Land for sale in Crevillente, Crevillente

135,000€

Reference: RS18407 Plot Size: 16,000m<sup>2</sup>

## Bajo Vinalopó, Crevillente

Discover Your Dream Plot – Endless Possibilities Await!Nestled in an idyllic setting, this expansive 16,000m² plot offers the perfect canvas to bring your dream home to life. With an exceptional building allowance of 2%, you can design and construct a stunning villa of approximately 325m² – a true haven of luxury, space, and serenity.Whether you're envisioning a modern architectural masterpiece, a classic villa, or a countryside retreat, this plot caters to your imagination. Choose from two pre-designed building options tailored to maximize the potential of this extraordinary site, or purchase the plot solo and let your creativity soar with a bespoke project.Why this plot is perfect for you:Size and Privacy: 16,000m² ensures ample space for lush landscaping, outdoor leisure areas, and complete privacy.Flexibility: Opt for a turn-key building project or start from scratch with your own vision.Prime Investment: A unique opportunity in a sought-after location, offering both tranquility and value growth.This is more than a plot; it's an invitation to create a lifestyle that perfectly reflects your aspirations. Don't miss the chance to build your dream villa or secure a valuable piece of land in a prime location.Contact us today to learn more or arrange a viewing. Your dream home starts here!