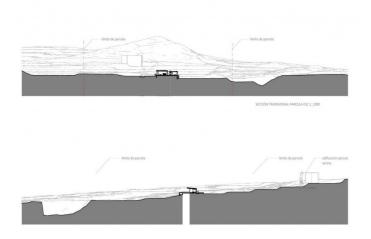

## Bajo Vinalopó, Crevillente

Discover Your Dream Plot – Endless Possibilities Await!Nestled in an idyllic setting, this expansive 16,000m² plot offers the perfect canvas to bring your dream home to life. With an exceptional building allowance of 2%, you can design and construct a stunning villa of approximately 325m² – a true haven of luxury, space, and serenity.Whether you're envisioning a modern architectural masterpiece, a classic villa, or a countryside retreat, this plot caters to your imagination. Choose from two pre-designed building options tailored to maximize the potential of this extraordinary site, or purchase the plot solo and let your creativity soar with a bespoke project.Why this plot is perfect for you:Size and Privacy: 16,000m² ensures ample space for lush landscaping, outdoor leisure areas, and complete privacy.Flexibility: Opt for a turn-key building project or start from scratch with your own vision.Prime Investment: A unique opportunity in a sought-after location, offering both tranquility and value growth.This is more than a plot; it's an invitation to create a lifestyle that perfectly reflects your aspirations. Don't miss the chance to build your dream villa or secure a valuable piece of land in a prime location.Contact us today to learn more or arrange a viewing. Your dream home starts here!