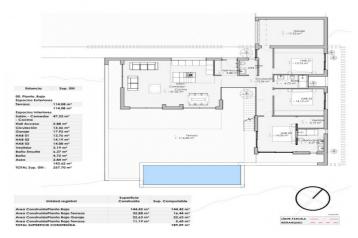

## Bajo Vinalopó, Crevillente

Discover Your Dream Plot – Endless Possibilities Await!Nestled in an idyllic setting, this expansive 16,000m² plot offers the perfect canvas to bring your dream home to life. With an exceptional building allowance of 2%, you can design and construct a stunning villa of approximately 325m² – a true haven of luxury, space, and serenity.Whether you're envisioning a modern architectural masterpiece, a classic villa, or a countryside retreat, this plot caters to your imagination. Choose from two pre-designed building options tailored to maximize the potential of this extraordinary site, or purchase the plot solo and let your creativity soar with a bespoke project.Why this plot is perfect for you:Size and Privacy: 16,000m² ensures ample space for lush landscaping, outdoor leisure areas, and complete privacy.Flexibility: Opt for a turn-key building project or start from scratch with your own vision.Prime Investment: A unique opportunity in a sought-after location, offering both tranquility and value growth.This is more than a plot; it's an invitation to create a lifestyle that perfectly reflects your aspirations. Don't miss the chance to build your dream villa or secure a valuable piece of land in a prime location.Contact us today to learn more or arrange a viewing. Your dream home starts here!