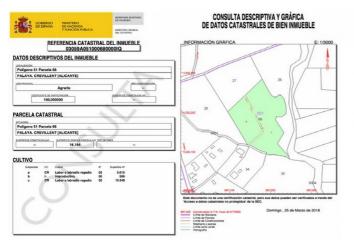

## Land for sale in Crevillente, Crevillente

135,000€

Reference: RS18407 Plot Size: 16,000m<sup>2</sup>

## Bajo Vinalopó, Crevillente

Discover Your Dream Plot – Endless Possibilities Await!Nestled in an idyllic setting, this expansive 16,000m² plot offers the perfect canvas to bring your dream home to life. With an exceptional building allowance of 2%, you can design and construct a stunning villa of approximately 325m² – a true haven of luxury, space, and serenity.Whether you're envisioning a modern architectural masterpiece, a classic villa, or a countryside retreat, this plot caters to your imagination. Choose from two pre-designed building options tailored to maximize the potential of this extraordinary site, or purchase the plot solo and let your creativity soar with a bespoke project.Why this plot is perfect for you:Size and Privacy: 16,000m² ensures ample space for lush landscaping, outdoor leisure areas, and complete privacy.Flexibility: Opt for a turn-key building project or start from scratch with your own vision.Prime Investment: A unique opportunity in a sought-after location, offering both tranquility and value growth.This is more than a plot; it's an invitation to create a lifestyle that perfectly reflects your aspirations. Don't miss the chance to build your dream villa or secure a valuable piece of land in a prime location.Contact us today to learn more or arrange a viewing. Your dream home starts here!