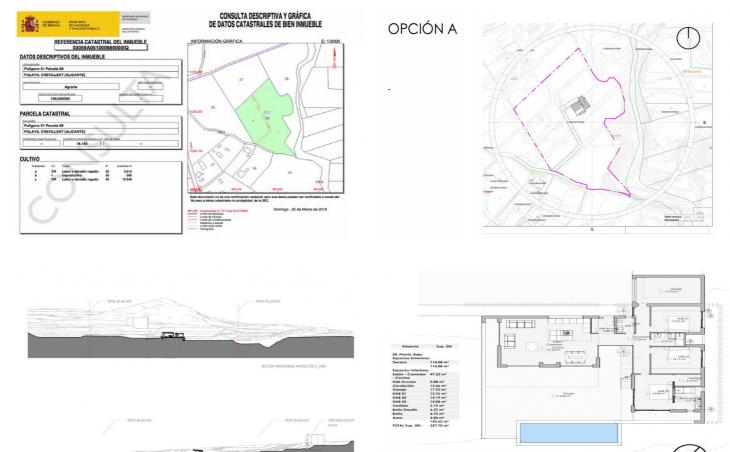

135.000€

## Land for sale in Crevillente, Crevillente

Referentie: RS18407 Plotgrootte: 16.000m<sup>2</sup>

144.42 m<sup>2</sup> 32.88 m<sup>2</sup> 22.63 m<sup>2</sup> 11.19 m<sup>2</sup> 144,42 m<sup>2</sup> 16,44 m<sup>3</sup> 22,63 m<sup>3</sup> 5,60 m<sup>3</sup> 189,09 m<sup>3</sup>

## Bajo Vinalopó, Crevillente

Discover Your Dream Plot – Endless Possibilities Await!Nestled in an idyllic setting, this expansive 16,000m<sup>2</sup> plot offers the perfect canvas to bring your dream home to life. With an exceptional building allowance of 2%, you can design and construct a stunning villa of approximately  $325m^2$  – a true haven of luxury, space, and serenity.Whether you're envisioning a modern architectural masterpiece, a classic villa, or a countryside retreat, this plot caters to your imagination. Choose from two pre-designed building options tailored to maximize the potential of this extraordinary site, or purchase the plot solo and let your creativity soar with a bespoke project.Why this plot is perfect for you:Size and Privacy: 16,000m<sup>2</sup> ensures ample space for lush landscaping, outdoor leisure areas, and complete privacy.Flexibility: Opt for a turn-key building project or start from scratch with your own vision.Prime Investment: A unique opportunity in a sought-after location, offering both tranquility and value growth.This is more than a plot; it's an invitation to create a lifestyle that perfectly reflects your aspirations. Don't miss the chance to build your dream villa or secure a valuable piece of land in a prime location.Contact us today to learn more or arrange a viewing. Your dream home starts here!