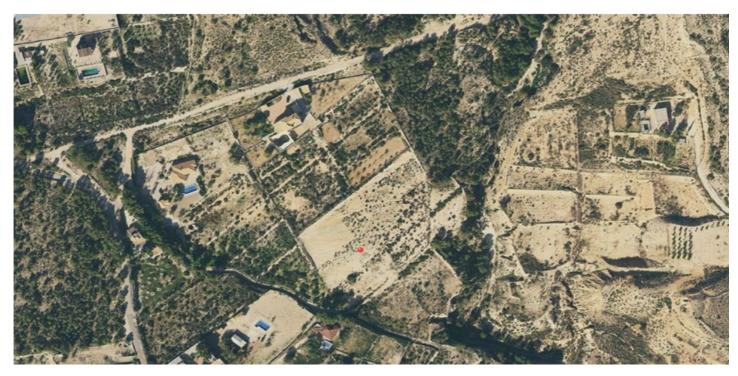

## Bajo Vinalopó, Crevillente

Discover Your Dream Plot – Endless Possibilities Await!Nestled in an idyllic setting, this expansive 16,000m<sup>2</sup> plot offers the perfect canvas to bring your dream home to life. With an exceptional building allowance of 2%, you can design and construct a stunning villa of approximately  $325m^2$  – a true haven of luxury, space, and serenity.Whether you're envisioning a modern architectural masterpiece, a classic villa, or a countryside retreat, this plot caters to your imagination. Choose from two pre-designed building options tailored to maximize the potential of this extraordinary site, or purchase the plot solo and let your creativity soar with a bespoke project.Why this plot is perfect for you:Size and Privacy: 16,000m<sup>2</sup> ensures ample space for lush landscaping, outdoor leisure areas, and complete privacy.Flexibility: Opt for a turn-key building project or start from scratch with your own vision.Prime Investment: A unique opportunity in a sought-after location, offering both tranquility and value growth.This is more than a plot; it's an invitation to create a lifestyle that perfectly reflects your aspirations. Don't miss the chance to build your dream villa or secure a valuable piece of land in a prime location.Contact us today to learn more or arrange a viewing. Your dream home starts here!