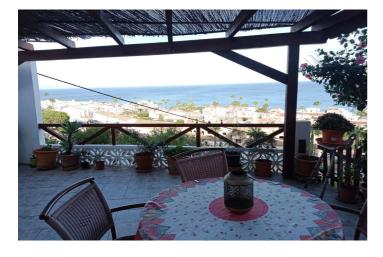

## Costa del Sol, Manilva

MAGNIFICENT SEMI-DETACHED HOUSE IN NATURAL AREA OF LA PALOMATwo bedrooms and possibility of extending to two more bedrooms. House on a 250m2 plot with magnificent views in a natural area. Outdoor parking area. Entrance patio with improvements and two large storage rooms. Second patio ideal for putting the poolThird patio in front of the house with beautiful sea views. Southwest orientation. It consists of a large living room with kitchendining room and bathroom on the ground floorOn the second floor, it has two bedrooms with a terrace and a full bathroomOn the top floor it has a magnificent solarium with many possibilitiesThe house has improvements and extensions. It is located in the urbanization of La Paloma with a community of 15 euros per month and only 200 euros of IBIIt has a path when leaving the house with magnificent views, natural and rocky areas and no exit that only the neighbors enjoy in a community of only 8 neighbors. The house is on a corner, surrounded by trees. The entrance area, garden area and mobile pool have just been renovated. Between Puerto de la Duquesa and Sotogrande