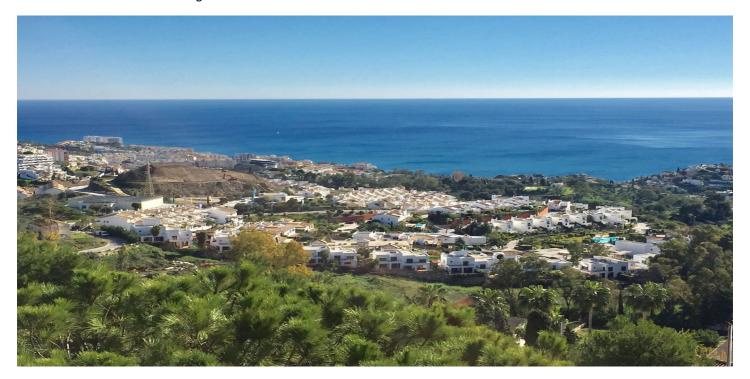

## Costa del Sol, Fuengirola

The only building plot in the Reserva del Higuerón, with unbeatable sea views. Surrounded by nature, close to the golf courses, this plot is located in a privileged location. The urban plot consists of 532 meters of which 389m2 would be buildable. With access to the Mediterranean motorway, we can quickly reach Malaga, the International Airport or the María Zambrano station to take the AVE. This plot has everything to offer. We also have an architectural project which specifies the possibility of building a villa, accompanied by an incredible swimming pool. Endless possibilities and projects are opened up for this urban plot. We inform you that our agency fees are already included in the sale price, so you do not have to pay any type of management or real estate advice fee. And that in compliance with the Andalusian Government Decree 218-2005 of October 11, it is reported that the notary, registry, ITP and other expenses inherent to the sale are not included in the price. The information provided is indicative, is not binding and has no contractual value. The offer is subject to errors, price changes, availability and/or withdrawal from the market without prior notice. This information may have undergone modifications that have not yet been incorporated. We suggest you contact the company to obtain the latest data and/or confirm those shown here. We have experience and we are honest. Professionals in Benalmádena.