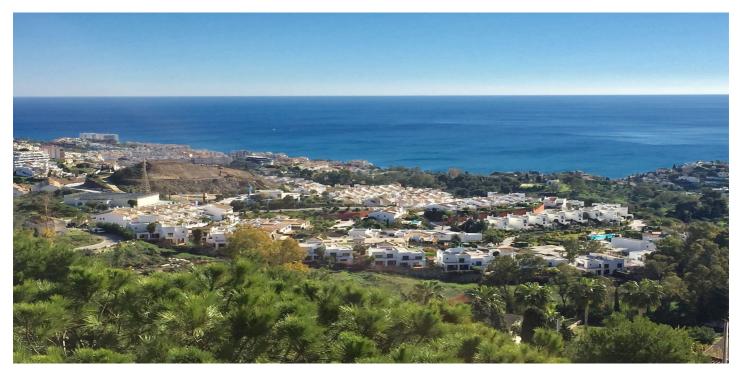

## Costa del Sol, Fuengirola

The only building plot in the Reserva del Higuerón, with unbeatable sea views. Surrounded by nature, close to the golf courses, this plot is located in a privileged location. The urban plot consists of 532 meters of which 389m2 would be buildable. With access to the Mediterranean motorway, we can quickly reach Malaga, the International Airport or the María Zambrano station to take the AVE. This plot has everything to offer. We also have an architectural project which specifies the possibility of building a villa, accompanied by an incredible swimming pool. Endless possibilities and projects are opened up for this urban plot. We inform you that our agency fees are already included in the sale price, so you do not have to pay any type of management or real estate advice fee. And that in compliance with the Andalusian Government Decree 218-2005 of October 11, it is reported that the notary, registry, ITP and other expenses inherent to the sale are not included in the price. The information provided is indicative, is not binding and has no contractual value. The offer is subject to errors, price changes, availability and/or withdrawal from the market without prior notice. This information may have undergone modifications that have not yet been incorporated. We suggest you contact the company to obtain the latest data and/or confirm those shown here. We have experience and we are honest. Professionals in Benalmádena.