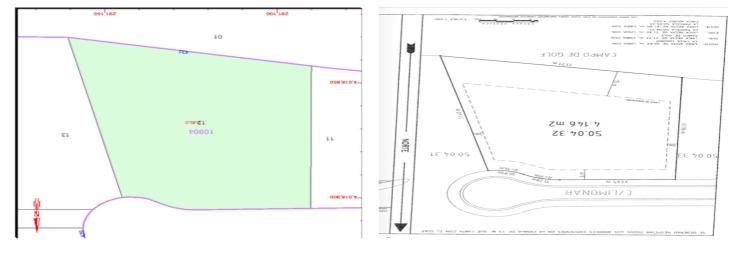

## Residential Plot for sale in Sotogrande Alto, Sotogrande

## 1,000,000 €

**Reference:** R4646272 **Plot Size:** 4,146m<sup>2</sup>









## Costa de la Luz, Sotogrande Alto

"Frontline golf plot located in an exclusive community in Sotogrande. Situated facing south, the plot offers privacy within a cul-de-sac, ensuring exclusive access to the property. Stunning sea views can be enjoyed from the second level." With license





## **Features:**

**Orientation** South

Security Gated Complex Views Sea Panoramic Golf Utilities Electricity Drinkable Water **Setting** Urbanisation Close To Forest

Category Investment Golf Resale