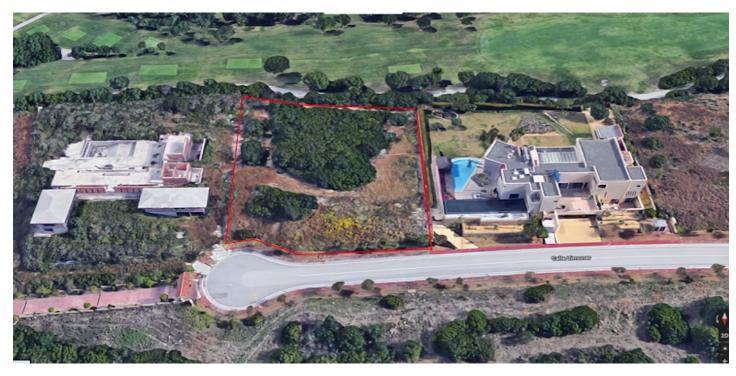

## Residential Plot for sale in Sotogrande Alto, Sotogrande

## 1,000,000 €

**Reference:** R4646272 **Plot Size:** 4,146m<sup>2</sup>

## Costa de la Luz, Sotogrande Alto

"Frontline golf plot located in an exclusive community in Sotogrande. Situated facing south, the plot offers privacy within a cul-de-sac, ensuring exclusive access to the property. Stunning sea views can be enjoyed from the second level." With license

## **Features:**

**Orientation** South

Security Gated Complex Views Sea Panoramic Golf Utilities Electricity Drinkable Water **Setting** Urbanisation Close To Forest

Category Investment Golf Resale