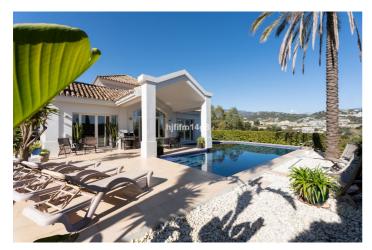

The villa's entrance features an exterior parking space, as well as a pedestrian path that leads you into the Mediterranean-style ambiance of the home.

The expansive entrance hall seamlessly divides the ground floor into two distinct areas. To the right, you will find a spacious living-dining room featuring a cozy fireplace, which opens directly onto a charming outdoor porch and the inviting pool area and garden. Adjacent to this is the fully equipped kitchen, complemented by a convenient separate laundry room. To the left, the sleeping quarters offer two generously sized bedrooms, each with its own en-suite bathroom, as well as a guest powder room for added convenience.

**Tuin** private Garden