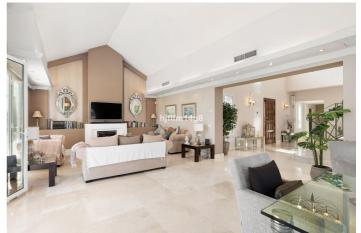

The villa's entrance features an exterior parking space, as well as a pedestrian path that leads you into the Mediterranean-style ambiance of the home.

The expansive entrance hall seamlessly divides the ground floor into two distinct areas. To the right, you will find a spacious living-dining room featuring a cozy fireplace, which opens directly onto a charming outdoor porch and the inviting pool area and garden. Adjacent to this is the fully equipped kitchen, complemented by a convenient separate laundry room. To the left, the sleeping quarters offer two generously sized bedrooms, each with its own en-suite bathroom, as well as a guest powder room for added convenience.