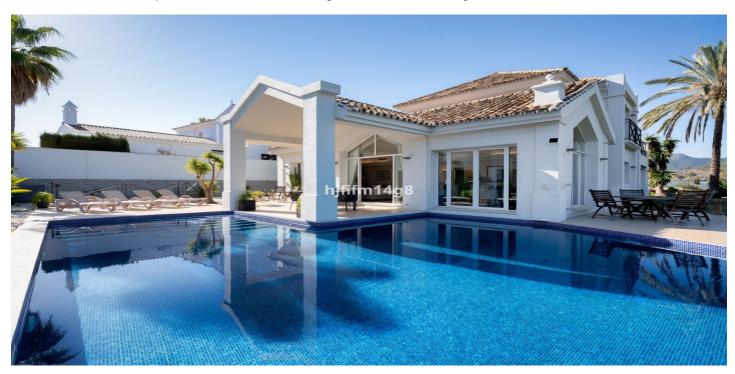

The villa's entrance features an exterior parking space, as well as a pedestrian path that leads you into the Mediterranean-style ambiance of the home.

The expansive entrance hall seamlessly divides the ground floor into two distinct areas. To the right, you will find a spacious living-dining room featuring a cozy fireplace, which opens directly onto a charming outdoor porch and the inviting pool area and garden. Adjacent to this is the fully equipped kitchen, complemented by a convenient separate laundry room. To the left, the sleeping quarters offer two generously sized bedrooms, each with its own en-suite bathroom, as well as a guest powder room for added convenience.

A grand staircase leads from the entrance hall to the upper floor, where you will discover the luxurious master bedroom, complete with an expansive en-suite bathroom that exudes sophistication and elegance. The master suite also features a private terrace, offering panoramic views of La Concha and the stunning natural landscape of Puerto del Almendro, the perfect setting to enjoy breathtaking sunrises and tranquil summer evenings. The second bedroom also enjoys remarkable views and its own en-suite bathroom, ensuring comfort and privacy for all residents.