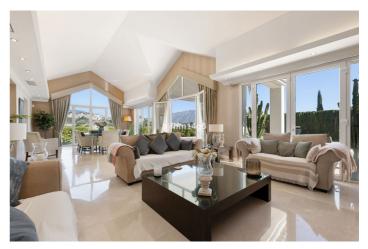

The villa's entrance features an exterior parking space, as well as a pedestrian path that leads you into the Mediterranean-style ambiance of the home.

The expansive entrance hall seamlessly divides the ground floor into two distinct areas. To the right, you will find a spacious living-dining room featuring a cozy fireplace, which opens directly onto a charming outdoor porch and the inviting pool area and garden. Adjacent to this is the fully equipped kitchen, complemented by a convenient separate laundry room. To the left, the sleeping quarters offer two generously sized bedrooms, each with its own en-suite bathroom, as well as a guest powder room for added convenience.