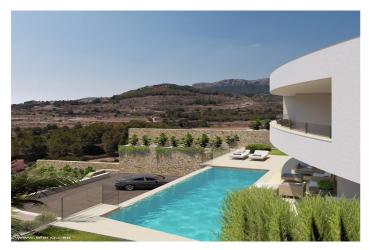

## Costa Blanca North, Calpe

LOCATION: This beautiful luxury villa is located in the town of Calpe, in the province of Alicante, in a quiet and wellestablished area. The center of Calpe, with its beaches, is approximately 5,400 meters away. PROPERTY: This villa, with a built area of 898 m<sup>2</sup>, sits on a 1,042 m<sup>2</sup> plot and offers spectacular views of the sea, the Peñón de Ifach, and Calpe. It is distributed over three floors, connected by an internal staircase and an elevator. From the entrance to the garden through automatic gates, we directly access the garage entrance on the semi-basement floor, where we find a spacious outdoor parking area with capacity for several cars. SEMI-BASEMENT FLOOR: From the street, you access the plot and the 52 m<sup>2</sup> garage entrance. Here, there is also a laundry room and a wine cellar. MAIN FLOOR: We go up via internal stairs or the elevator and enter directly into the house, where we find a spacious living-dining room with access to a 25 m<sup>2</sup> porch and the pool area with a large 78 m<sup>2</sup> terrace. Also on this floor is an open-plan kitchen fully equipped, along with two bedrooms with en-suite bathrooms and a guest toilet. UPPER FLOOR: Two double bedrooms, each with an en-suite bathroom and two open terraces. EQUIPMENT: - Technal carpentry with security glass - Fully equipped kitchen with Siemens appliances - LED lighting - Aerothermal system for hot water and underfloor heating -Ducted air conditioning (hot and cold) throughout the house - Built-in wardrobes, electric shutters, interior alarm, preinstallation for exterior alarm and security cameras - Infinity rectangular pool (10x3.3 meters) - Barbecue area, laundry room, garden, wine cellar - South orientation - Automatic entrance gates - Energy rating: A