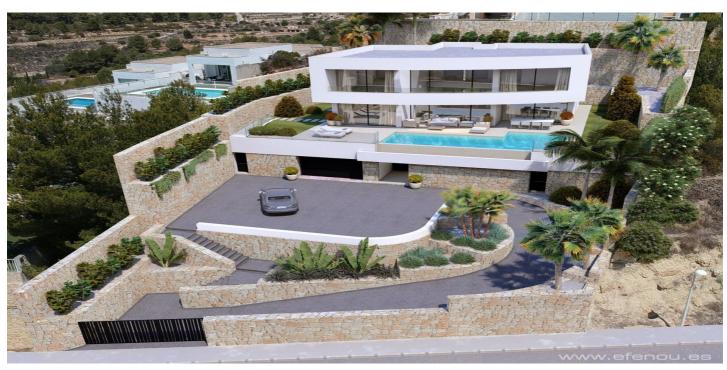

## Costa Blanca North, Calpe

LOCATION: This beautiful luxury villa is located in the town of Calpe, in the province of Alicante, in a quiet and wellestablished area. The center of Calpe, with its beaches, is approximately 5,400 meters away. PROPERTY: This villa, with a built area of 898 m<sup>2</sup>, sits on a 1,042 m<sup>2</sup> plot and offers spectacular views of the sea, the Peñón de Ifach, and Calpe. It is distributed over three floors, connected by an internal staircase and an elevator. From the entrance to the garden through automatic gates, we directly access the garage entrance on the semi-basement floor, where we find a spacious outdoor parking area with capacity for several cars. SEMI-BASEMENT FLOOR: From the street, you access the plot and the 52 m<sup>2</sup> garage entrance. Here, there is also a laundry room and a wine cellar. MAIN FLOOR: We go up via internal stairs or the elevator and enter directly into the house, where we find a spacious living-dining room with access to a 25 m<sup>2</sup> porch and the pool area with a large 78 m<sup>2</sup> terrace. Also on this floor is an open-plan kitchen fully equipped, along with two bedrooms with en-suite bathrooms and a guest toilet. UPPER FLOOR: Two double bedrooms, each with an en-suite bathroom and two open terraces. EQUIPMENT: - Technal carpentry with security glass - Fully equipped kitchen with Siemens appliances - LED lighting - Aerothermal system for hot water and underfloor heating -Ducted air conditioning (hot and cold) throughout the house - Built-in wardrobes, electric shutters, interior alarm, preinstallation for exterior alarm and security cameras - Infinity rectangular pool (10x3.3 meters) - Barbecue area, laundry room, garden, wine cellar - South orientation - Automatic entrance gates - Energy rating: A