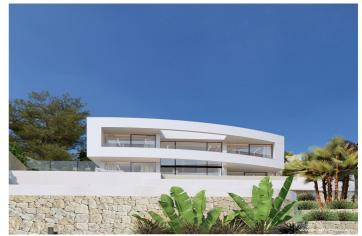

## Costa Blanca North, Calpe

LOCATION: This beautiful luxury villa is located in the town of Calpe, in the province of Alicante, in a quiet and wellestablished area. The center of Calpe, with its beaches, is approximately 5,400 meters away. PROPERTY: This villa, with a built area of 898 m<sup>2</sup>, sits on a 1,042 m<sup>2</sup> plot and offers spectacular views of the sea, the Peñón de Ifach, and Calpe. It is distributed over three floors, connected by an internal staircase and an elevator. From the entrance to the garden through automatic gates, we directly access the garage entrance on the semi-basement floor, where we find a spacious outdoor parking area with capacity for several cars. SEMI-BASEMENT FLOOR: From the street, you access the plot and the 52 m<sup>2</sup> garage entrance. Here, there is also a laundry room and a wine cellar. MAIN FLOOR: We go up via internal stairs or the elevator and enter directly into the house, where we find a spacious living-dining room with access to a 25 m<sup>2</sup> porch and the pool area with a large 78 m<sup>2</sup> terrace. Also on this floor is an open-plan kitchen fully equipped, along with two bedrooms with en-suite bathrooms and a guest toilet. UPPER FLOOR: Two double bedrooms, each with an en-suite bathroom and two open terraces. EQUIPMENT: - Technal carpentry with security glass - Fully equipped kitchen with Siemens appliances - LED lighting - Aerothermal system for hot water and underfloor heating -Ducted air conditioning (hot and cold) throughout the house - Built-in wardrobes, electric shutters, interior alarm, preinstallation for exterior alarm and security cameras - Infinity rectangular pool (10x3.3 meters) - Barbecue area, laundry room, garden, wine cellar - South orientation - Automatic entrance gates - Energy rating: A