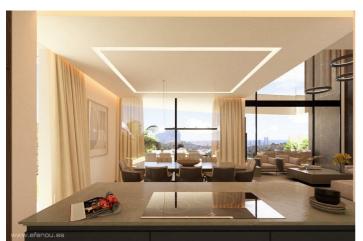

## Costa Blanca North, Calpe

LOCATION: This beautiful luxury villa is located in the town of Calpe, in the province of Alicante, in a quiet and wellestablished area. The center of Calpe, with its beaches, is approximately 5,400 meters away. PROPERTY: This villa, with a built area of 898 m<sup>2</sup>, sits on a 1,042 m<sup>2</sup> plot and offers spectacular views of the sea, the Peñón de Ifach, and Calpe. It is distributed over three floors, connected by an internal staircase and an elevator. From the entrance to the garden through automatic gates, we directly access the garage entrance on the semi-basement floor, where we find a spacious outdoor parking area with capacity for several cars. SEMI-BASEMENT FLOOR: From the street, you access the plot and the 52 m<sup>2</sup> garage entrance. Here, there is also a laundry room and a wine cellar. MAIN FLOOR: We go up via internal stairs or the elevator and enter directly into the house, where we find a spacious living-dining room with access to a 25 m<sup>2</sup> porch and the pool area with a large 78 m<sup>2</sup> terrace. Also on this floor is an open-plan kitchen fully equipped, along with two bedrooms with en-suite bathrooms and a guest toilet. UPPER FLOOR: Two double bedrooms, each with an en-suite bathroom and two open terraces. EQUIPMENT: - Technal carpentry with security glass - Fully equipped kitchen with Siemens appliances - LED lighting - Aerothermal system for hot water and underfloor heating -Ducted air conditioning (hot and cold) throughout the house - Built-in wardrobes, electric shutters, interior alarm, preinstallation for exterior alarm and security cameras - Infinity rectangular pool (10x3.3 meters) - Barbecue area, laundry room, garden, wine cellar - South orientation - Automatic entrance gates - Energy rating: A