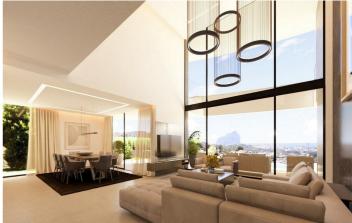

## Costa Blanca North, Calpe

LOCATION: This beautiful luxury villa is located in the town of Calpe, in the province of Alicante, in a quiet and wellestablished area. The center of Calpe, with its beaches, is approximately 5,400 meters away. PROPERTY: This villa, with a built area of 898 m<sup>2</sup>, sits on a 1,042 m<sup>2</sup> plot and offers spectacular views of the sea, the Peñón de Ifach, and Calpe. It is distributed over three floors, connected by an internal staircase and an elevator. From the entrance to the garden through automatic gates, we directly access the garage entrance on the semi-basement floor, where we find a spacious outdoor parking area with capacity for several cars. SEMI-BASEMENT FLOOR: From the street, you access the plot and the 52 m<sup>2</sup> garage entrance. Here, there is also a laundry room and a wine cellar. MAIN FLOOR: We go up via internal stairs or the elevator and enter directly into the house, where we find a spacious living-dining room with access to a 25 m<sup>2</sup> porch and the pool area with a large 78 m<sup>2</sup> terrace. Also on this floor is an open-plan kitchen fully equipped, along with two bedrooms with en-suite bathrooms and a guest toilet. UPPER FLOOR: Two double bedrooms, each with an en-suite bathroom and two open terraces. EQUIPMENT: - Technal carpentry with security glass - Fully equipped kitchen with Siemens appliances - LED lighting - Aerothermal system for hot water and underfloor heating -Ducted air conditioning (hot and cold) throughout the house - Built-in wardrobes, electric shutters, interior alarm, preinstallation for exterior alarm and security cameras - Infinity rectangular pool (10x3.3 meters) - Barbecue area, laundry room, garden, wine cellar - South orientation - Automatic entrance gates - Energy rating: A