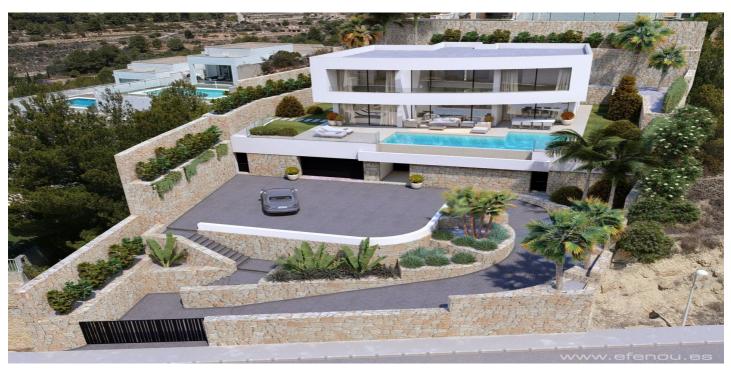

## Costa Blanca North, Calpe

LOCATION: This beautiful luxury villa is located in the town of Calpe, in the province of Alicante, in a quiet and wellestablished area. The center of Calpe, with its beaches, is approximately 5,400 meters away. PROPERTY: This villa, with a built area of 898 m<sup>2</sup>, sits on a 1,042 m<sup>2</sup> plot and offers spectacular views of the sea, the Peñón de Ifach, and Calpe. It is distributed over three floors, connected by an internal staircase and an elevator. From the entrance to the garden through automatic gates, we directly access the garage entrance on the semi-basement floor, where we find a spacious outdoor parking area with capacity for several cars. SEMI-BASEMENT FLOOR: From the street, you access the plot and the 52 m<sup>2</sup> garage entrance. Here, there is also a laundry room and a wine cellar. MAIN FLOOR: We go up via internal stairs or the elevator and enter directly into the house, where we find a spacious living-dining room with access to a 25 m<sup>2</sup> porch and the pool area with a large 78 m<sup>2</sup> terrace. Also on this floor is an open-plan kitchen fully equipped, along with two bedrooms with en-suite bathrooms and a guest toilet. UPPER FLOOR: Two double bedrooms, each with an en-suite bathroom and two open terraces. EQUIPMENT: - Technal carpentry with security glass - Fully equipped kitchen with Siemens appliances - LED lighting - Aerothermal system for hot water and underfloor heating -Ducted air conditioning (hot and cold) throughout the house - Built-in wardrobes, electric shutters, interior alarm, preinstallation for exterior alarm and security cameras - Infinity rectangular pool (10x3.3 meters) - Barbecue area, laundry room, garden, wine cellar - South orientation - Automatic entrance gates - Energy rating: A