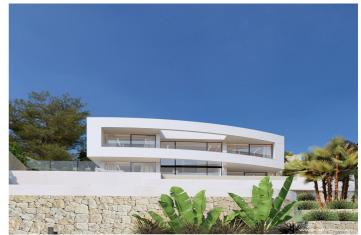

## Detached Villa for sale in Calpe, Calpe

Reference: R4942783 Bedrooms: 4 Bathrooms: 4 Plot Size: 1,042m<sup>2</sup>

Build Size: 898m<sup>2</sup>

## Costa Blanca North, Calpe

LOCATION: This beautiful luxury villa is located in the town of Calpe, in the province of Alicante, in a quiet and wellestablished area. The center of Calpe, with its beaches, is approximately 5,400 meters away. PROPERTY: This villa, with a built area of 898 m<sup>2</sup>, sits on a 1,042 m<sup>2</sup> plot and offers spectacular views of the sea, the Peñón de Ifach, and Calpe. It is distributed over three floors, connected by an internal staircase and an elevator. From the entrance to the garden through automatic gates, we directly access the garage entrance on the semi-basement floor, where we find a spacious outdoor parking area with capacity for several cars. SEMI-BASEMENT FLOOR: From the street, you access the plot and the 52 m<sup>2</sup> garage entrance. Here, there is also a laundry room and a wine cellar. MAIN FLOOR: We go up via internal stairs or the elevator and enter directly into the house, where we find a spacious living-dining room with access to a 25 m<sup>2</sup> porch and the pool area with a large 78 m<sup>2</sup> terrace. Also on this floor is an open-plan kitchen fully equipped, along with two bedrooms with en-suite bathrooms and a guest toilet. UPPER FLOOR: Two double bedrooms, each with an en-suite bathroom and two open terraces. EQUIPMENT: - Technal carpentry with security glass - Fully equipped kitchen with Siemens appliances - LED lighting - Aerothermal system for hot water and underfloor heating -Ducted air conditioning (hot and cold) throughout the house - Built-in wardrobes, electric shutters, interior alarm, preinstallation for exterior alarm and security cameras - Infinity rectangular pool (10x3.3 meters) - Barbecue area, laundry room, garden, wine cellar - South orientation - Automatic entrance gates - Energy rating: A