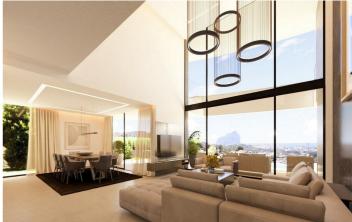

## Costa Blanca North, Calpe

LOCATION: This beautiful luxury villa is located in the town of Calpe, in the province of Alicante, in a quiet and wellestablished area. The center of Calpe, with its beaches, is approximately 5,400 meters away. PROPERTY: This villa, with a built area of 898 m<sup>2</sup>, sits on a 1,042 m<sup>2</sup> plot and offers spectacular views of the sea, the Peñón de Ifach, and Calpe. It is distributed over three floors, connected by an internal staircase and an elevator. From the entrance to the garden through automatic gates, we directly access the garage entrance on the semi-basement floor, where we find a spacious outdoor parking area with capacity for several cars. SEMI-BASEMENT FLOOR: From the street, you access the plot and the 52 m<sup>2</sup> garage entrance. Here, there is also a laundry room and a wine cellar. MAIN FLOOR: We go up via internal stairs or the elevator and enter directly into the house, where we find a spacious living-dining room with access to a 25 m<sup>2</sup> porch and the pool area with a large 78 m<sup>2</sup> terrace. Also on this floor is an open-plan kitchen fully equipped, along with two bedrooms with en-suite bathrooms and a guest toilet. UPPER FLOOR: Two double bedrooms, each with an en-suite bathroom and two open terraces. EQUIPMENT: - Technal carpentry with security glass - Fully equipped kitchen with Siemens appliances - LED lighting - Aerothermal system for hot water and underfloor heating -Ducted air conditioning (hot and cold) throughout the house - Built-in wardrobes, electric shutters, interior alarm, preinstallation for exterior alarm and security cameras - Infinity rectangular pool (10x3.3 meters) - Barbecue area, laundry room, garden, wine cellar - South orientation - Automatic entrance gates - Energy rating: A