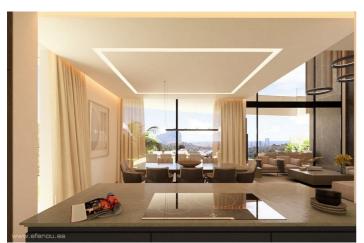

## Costa Blanca North, Calpe

LOCATION: This beautiful luxury villa is located in the town of Calpe, in the province of Alicante, in a quiet and wellestablished area. The center of Calpe, with its beaches, is approximately 5,400 meters away. PROPERTY: This villa, with a built area of 898 m<sup>2</sup>, sits on a 1,042 m<sup>2</sup> plot and offers spectacular views of the sea, the Peñón de Ifach, and Calpe. It is distributed over three floors, connected by an internal staircase and an elevator. From the entrance to the garden through automatic gates, we directly access the garage entrance on the semi-basement floor, where we find a spacious outdoor parking area with capacity for several cars. SEMI-BASEMENT FLOOR: From the street, you access the plot and the 52 m<sup>2</sup> garage entrance. Here, there is also a laundry room and a wine cellar. MAIN FLOOR: We go up via internal stairs or the elevator and enter directly into the house, where we find a spacious living-dining room with access to a 25 m<sup>2</sup> porch and the pool area with a large 78 m<sup>2</sup> terrace. Also on this floor is an open-plan kitchen fully equipped, along with two bedrooms with en-suite bathrooms and a guest toilet. UPPER FLOOR: Two double bedrooms, each with an en-suite bathroom and two open terraces. EQUIPMENT: - Technal carpentry with security glass - Fully equipped kitchen with Siemens appliances - LED lighting - Aerothermal system for hot water and underfloor heating -Ducted air conditioning (hot and cold) throughout the house - Built-in wardrobes, electric shutters, interior alarm, preinstallation for exterior alarm and security cameras - Infinity rectangular pool (10x3.3 meters) - Barbecue area, laundry room, garden, wine cellar - South orientation - Automatic entrance gates - Energy rating: A