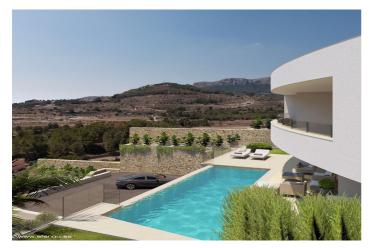

## Costa Blanca North, Calpe

LOCATION: This beautiful luxury villa is located in the town of Calpe, in the province of Alicante, in a quiet and wellestablished area. The center of Calpe, with its beaches, is approximately 5,400 meters away. PROPERTY: This villa, with a built area of 898 m<sup>2</sup>, sits on a 1,042 m<sup>2</sup> plot and offers spectacular views of the sea, the Peñón de Ifach, and Calpe. It is distributed over three floors, connected by an internal staircase and an elevator. From the entrance to the garden through automatic gates, we directly access the garage entrance on the semi-basement floor, where we find a spacious outdoor parking area with capacity for several cars. SEMI-BASEMENT FLOOR: From the street, you access the plot and the 52 m<sup>2</sup> garage entrance. Here, there is also a laundry room and a wine cellar. MAIN FLOOR: We go up via internal stairs or the elevator and enter directly into the house, where we find a spacious living-dining room with access to a 25 m<sup>2</sup> porch and the pool area with a large 78 m<sup>2</sup> terrace. Also on this floor is an open-plan kitchen fully equipped, along with two bedrooms with en-suite bathrooms and a guest toilet. UPPER FLOOR: Two double bedrooms, each with an en-suite bathroom and two open terraces. EQUIPMENT: - Technal carpentry with security glass - Fully equipped kitchen with Siemens appliances - LED lighting - Aerothermal system for hot water and underfloor heating -Ducted air conditioning (hot and cold) throughout the house - Built-in wardrobes, electric shutters, interior alarm, preinstallation for exterior alarm and security cameras - Infinity rectangular pool (10x3.3 meters) - Barbecue area, laundry room, garden, wine cellar - South orientation - Automatic entrance gates - Energy rating: A