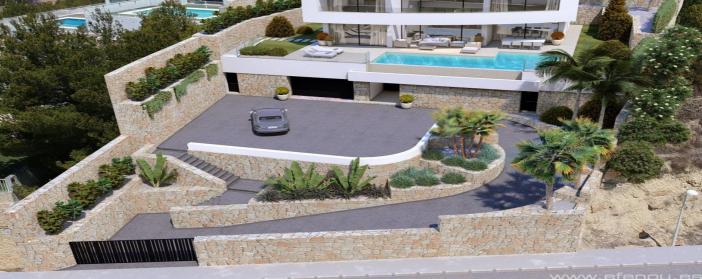

## Costa Blanca North, Calpe

LOCATION: This beautiful luxury villa is located in the town of Calpe, in the province of Alicante, in a quiet and wellestablished area. The center of Calpe, with its beaches, is approximately 5,400 meters away. PROPERTY: This villa, with a built area of 898 m<sup>2</sup>, sits on a 1,042 m<sup>2</sup> plot and offers spectacular views of the sea, the Peñón de Ifach, and Calpe. It is distributed over three floors, connected by an internal staircase and an elevator. From the entrance to the garden through automatic gates, we directly access the garage entrance on the semi-basement floor, where we find a spacious outdoor parking area with capacity for several cars. SEMI-BASEMENT FLOOR: From the street, you access the plot and the 52 m<sup>2</sup> garage entrance. Here, there is also a laundry room and a wine cellar. MAIN FLOOR: We go up via internal stairs or the elevator and enter directly into the house, where we find a spacious living-dining room with access to a 25 m<sup>2</sup> porch and the pool area with a large 78 m<sup>2</sup> terrace. Also on this floor is an open-plan kitchen fully equipped, along with two bedrooms with en-suite bathrooms and a guest toilet. UPPER FLOOR: Two double bedrooms, each with an en-suite bathroom and two open terraces. EQUIPMENT: - Technal carpentry with security glass - Fully equipped kitchen with Siemens appliances - LED lighting - Aerothermal system for hot water and underfloor heating -Ducted air conditioning (hot and cold) throughout the house - Built-in wardrobes, electric shutters, interior alarm, preinstallation for exterior alarm and security cameras - Infinity rectangular pool (10x3.3 meters) - Barbecue area, laundry room, garden, wine cellar - South orientation - Automatic entrance gates - Energy rating: A