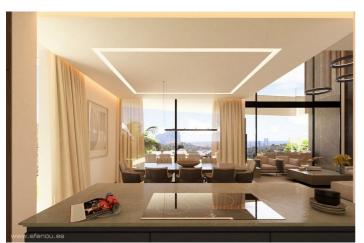

## Costa Blanca North, Calpe

LOCATION: This beautiful luxury villa is located in the town of Calpe, in the province of Alicante, in a quiet and wellestablished area. The center of Calpe, with its beaches, is approximately 5,400 meters away. PROPERTY: This villa, with a built area of 898 m<sup>2</sup>, sits on a 1,042 m<sup>2</sup> plot and offers spectacular views of the sea, the Peñón de Ifach, and Calpe. It is distributed over three floors, connected by an internal staircase and an elevator. From the entrance to the garden through automatic gates, we directly access the garage entrance on the semi-basement floor, where we find a spacious outdoor parking area with capacity for several cars. SEMI-BASEMENT FLOOR: From the street, you access the plot and the 52 m<sup>2</sup> garage entrance. Here, there is also a laundry room and a wine cellar. MAIN FLOOR: We go up via internal stairs or the elevator and enter directly into the house, where we find a spacious living-dining room with access to a 25 m<sup>2</sup> porch and the pool area with a large 78 m<sup>2</sup> terrace. Also on this floor is an open-plan kitchen fully equipped, along with two bedrooms with en-suite bathrooms and a guest toilet. UPPER FLOOR: Two double bedrooms, each with an en-suite bathroom and two open terraces. EQUIPMENT: - Technal carpentry with security glass - Fully equipped kitchen with Siemens appliances - LED lighting - Aerothermal system for hot water and underfloor heating -Ducted air conditioning (hot and cold) throughout the house - Built-in wardrobes, electric shutters, interior alarm, preinstallation for exterior alarm and security cameras - Infinity rectangular pool (10x3.3 meters) - Barbecue area, laundry room, garden, wine cellar - South orientation - Automatic entrance gates - Energy rating: A