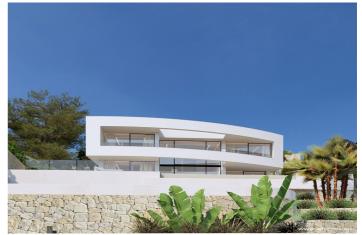

## Detached Villa for sale in Calpe, Calpe

Référence: R4942783 Chambres: 4 Bain: 4 Terrain: 1 042m<sup>2</sup> Construite: 898m<sup>2</sup>

## Costa Blanca North, Calpe

LOCATION: This beautiful luxury villa is located in the town of Calpe, in the province of Alicante, in a quiet and wellestablished area. The center of Calpe, with its beaches, is approximately 5,400 meters away. PROPERTY: This villa, with a built area of 898 m<sup>2</sup>, sits on a 1,042 m<sup>2</sup> plot and offers spectacular views of the sea, the Peñón de Ifach, and Calpe. It is distributed over three floors, connected by an internal staircase and an elevator. From the entrance to the garden through automatic gates, we directly access the garage entrance on the semi-basement floor, where we find a spacious outdoor parking area with capacity for several cars. SEMI-BASEMENT FLOOR: From the street, you access the plot and the 52 m<sup>2</sup> garage entrance. Here, there is also a laundry room and a wine cellar. MAIN FLOOR: We go up via internal stairs or the elevator and enter directly into the house, where we find a spacious living-dining room with access to a 25 m<sup>2</sup> porch and the pool area with a large 78 m<sup>2</sup> terrace. Also on this floor is an open-plan kitchen fully equipped, along with two bedrooms with en-suite bathrooms and a guest toilet. UPPER FLOOR: Two double bedrooms, each with an en-suite bathroom and two open terraces. EQUIPMENT: - Technal carpentry with security glass - Fully equipped kitchen with Siemens appliances - LED lighting - Aerothermal system for hot water and underfloor heating -Ducted air conditioning (hot and cold) throughout the house - Built-in wardrobes, electric shutters, interior alarm, preinstallation for exterior alarm and security cameras - Infinity rectangular pool (10x3.3 meters) - Barbecue area, laundry room, garden, wine cellar - South orientation - Automatic entrance gates - Energy rating: A