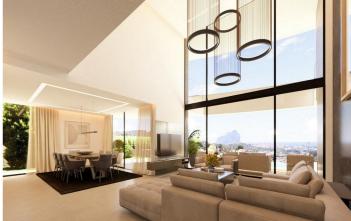

## Costa Blanca North, Calpe

LOCATION: This beautiful luxury villa is located in the town of Calpe, in the province of Alicante, in a quiet and wellestablished area. The center of Calpe, with its beaches, is approximately 5,400 meters away. PROPERTY: This villa, with a built area of 898 m<sup>2</sup>, sits on a 1,042 m<sup>2</sup> plot and offers spectacular views of the sea, the Peñón de Ifach, and Calpe. It is distributed over three floors, connected by an internal staircase and an elevator. From the entrance to the garden through automatic gates, we directly access the garage entrance on the semi-basement floor, where we find a spacious outdoor parking area with capacity for several cars. SEMI-BASEMENT FLOOR: From the street, you access the plot and the 52 m<sup>2</sup> garage entrance. Here, there is also a laundry room and a wine cellar. MAIN FLOOR: We go up via internal stairs or the elevator and enter directly into the house, where we find a spacious living-dining room with access to a 25 m<sup>2</sup> porch and the pool area with a large 78 m<sup>2</sup> terrace. Also on this floor is an open-plan kitchen fully equipped, along with two bedrooms with en-suite bathrooms and a guest toilet. UPPER FLOOR: Two double bedrooms, each with an en-suite bathroom and two open terraces. EQUIPMENT: - Technal carpentry with security glass - Fully equipped kitchen with Siemens appliances - LED lighting - Aerothermal system for hot water and underfloor heating -Ducted air conditioning (hot and cold) throughout the house - Built-in wardrobes, electric shutters, interior alarm, preinstallation for exterior alarm and security cameras - Infinity rectangular pool (10x3.3 meters) - Barbecue area, laundry room, garden, wine cellar - South orientation - Automatic entrance gates - Energy rating: A