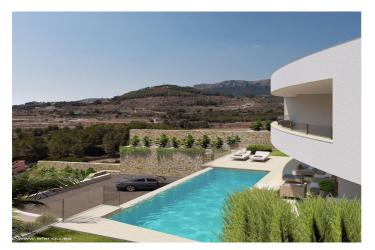

## Costa Blanca North, Calpe

LOCATION: This beautiful luxury villa is located in the town of Calpe, in the province of Alicante, in a quiet and wellestablished area. The center of Calpe, with its beaches, is approximately 5,400 meters away. PROPERTY: This villa, with a built area of 898 m<sup>2</sup>, sits on a 1,042 m<sup>2</sup> plot and offers spectacular views of the sea, the Peñón de Ifach, and Calpe. It is distributed over three floors, connected by an internal staircase and an elevator. From the entrance to the garden through automatic gates, we directly access the garage entrance on the semi-basement floor, where we find a spacious outdoor parking area with capacity for several cars. SEMI-BASEMENT FLOOR: From the street, you access the plot and the 52 m<sup>2</sup> garage entrance. Here, there is also a laundry room and a wine cellar. MAIN FLOOR: We go up via internal stairs or the elevator and enter directly into the house, where we find a spacious living-dining room with access to a 25 m<sup>2</sup> porch and the pool area with a large 78 m<sup>2</sup> terrace. Also on this floor is an open-plan kitchen fully equipped, along with two bedrooms with en-suite bathrooms and a guest toilet. UPPER FLOOR: Two double bedrooms, each with an en-suite bathroom and two open terraces. EQUIPMENT: - Technal carpentry with security glass - Fully equipped kitchen with Siemens appliances - LED lighting - Aerothermal system for hot water and underfloor heating -Ducted air conditioning (hot and cold) throughout the house - Built-in wardrobes, electric shutters, interior alarm, preinstallation for exterior alarm and security cameras - Infinity rectangular pool (10x3.3 meters) - Barbecue area, laundry room, garden, wine cellar - South orientation - Automatic entrance gates - Energy rating: A