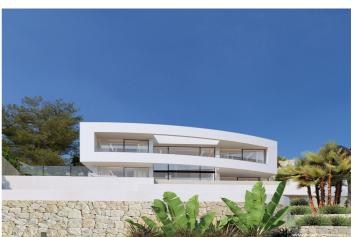

## Detached Villa for sale in Calpe, Calpe

2.150.000 €

Referentie: R4942783 Slaapkamers: 4 Badkamers: 4 Plotgrootte: 1.042m<sup>2</sup> Perceelgrootte: 898m<sup>2</sup>

## Costa Blanca North, Calpe

LOCATION: This beautiful luxury villa is located in the town of Calpe, in the province of Alicante, in a quiet and well-established area. The center of Calpe, with its beaches, is approximately 5,400 meters away. PROPERTY: This villa, with a built area of 898 m², sits on a 1,042 m² plot and offers spectacular views of the sea, the Peñón de Ifach, and Calpe. It is distributed over three floors, connected by an internal staircase and an elevator. From the entrance to the garden through automatic gates, we directly access the garage entrance on the semi-basement floor, where we find a spacious outdoor parking area with capacity for several cars. SEMI-BASEMENT FLOOR: From the street, you access the plot and the 52 m² garage entrance. Here, there is also a laundry room and a wine cellar. MAIN FLOOR: We go up via internal stairs or the elevator and enter directly into the house, where we find a spacious living-dining room with access to a 25 m² porch and the pool area with a large 78 m² terrace. Also on this floor is an open-plan kitchen fully equipped, along with two bedrooms with en-suite bathrooms and a guest toilet. UPPER FLOOR: Two double bedrooms, each with an en-suite bathroom and two open terraces. EQUIPMENT: - Technal carpentry with security glass - Fully equipped kitchen with Siemens appliances - LED lighting - Aerothermal system for hot water and underfloor heating - Ducted air conditioning (hot and cold) throughout the house - Built-in wardrobes, electric shutters, interior alarm, pre-installation for exterior alarm and security cameras - Infinity rectangular pool (10x3.3 meters) - Barbecue area, laundry room, garden, wine cellar - South orientation - Automatic entrance gates - Energy rating: A