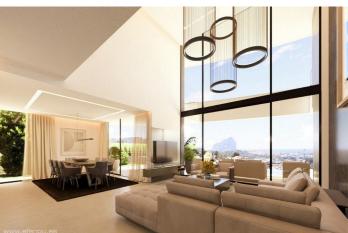

## Costa Blanca North, Calpe

LOCATION: This beautiful luxury villa is located in the town of Calpe, in the province of Alicante, in a quiet and well-established area. The center of Calpe, with its beaches, is approximately 5,400 meters away. PROPERTY: This villa, with a built area of 898 m², sits on a 1,042 m² plot and offers spectacular views of the sea, the Peñón de Ifach, and Calpe. It is distributed over three floors, connected by an internal staircase and an elevator. From the entrance to the garden through automatic gates, we directly access the garage entrance on the semi-basement floor, where we find a spacious outdoor parking area with capacity for several cars. SEMI-BASEMENT FLOOR: From the street, you access the plot and the 52 m² garage entrance. Here, there is also a laundry room and a wine cellar. MAIN FLOOR: We go up via internal stairs or the elevator and enter directly into the house, where we find a spacious living-dining room with access to a 25 m² porch and the pool area with a large 78 m² terrace. Also on this floor is an open-plan kitchen fully equipped, along with two bedrooms with en-suite bathrooms and a guest toilet. UPPER FLOOR: Two double bedrooms, each with an en-suite bathroom and two open terraces. EQUIPMENT: - Technal carpentry with security glass - Fully equipped kitchen with Siemens appliances - LED lighting - Aerothermal system for hot water and underfloor heating - Ducted air conditioning (hot and cold) throughout the house - Built-in wardrobes, electric shutters, interior alarm, pre-installation for exterior alarm and security cameras - Infinity rectangular pool (10x3.3 meters) - Barbecue area, laundry room, garden, wine cellar - South orientation - Automatic entrance gates - Energy rating: A