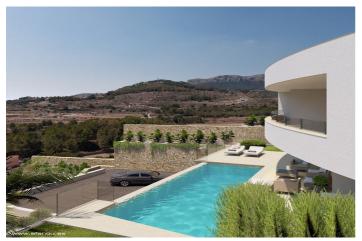

## Costa Blanca North, Calpe

LOCATION: This beautiful luxury villa is located in the town of Calpe, in the province of Alicante, in a quiet and well-established area. The center of Calpe, with its beaches, is approximately 5,400 meters away. PROPERTY: This villa, with a built area of 898 m², sits on a 1,042 m² plot and offers spectacular views of the sea, the Peñón de Ifach, and Calpe. It is distributed over three floors, connected by an internal staircase and an elevator. From the entrance to the garden through automatic gates, we directly access the garage entrance on the semi-basement floor, where we find a spacious outdoor parking area with capacity for several cars. SEMI-BASEMENT FLOOR: From the street, you access the plot and the 52 m² garage entrance. Here, there is also a laundry room and a wine cellar. MAIN FLOOR: We go up via internal stairs or the elevator and enter directly into the house, where we find a spacious living-dining room with access to a 25 m² porch and the pool area with a large 78 m² terrace. Also on this floor is an open-plan kitchen fully equipped, along with two bedrooms with en-suite bathrooms and a guest toilet. UPPER FLOOR: Two double bedrooms, each with an en-suite bathroom and two open terraces. EQUIPMENT: - Technal carpentry with security glass - Fully equipped kitchen with Siemens appliances - LED lighting - Aerothermal system for hot water and underfloor heating - Ducted air conditioning (hot and cold) throughout the house - Built-in wardrobes, electric shutters, interior alarm, pre-installation for exterior alarm and security cameras - Infinity rectangular pool (10x3.3 meters) - Barbecue area, laundry room, garden, wine cellar - South orientation - Automatic entrance gates - Energy rating: A