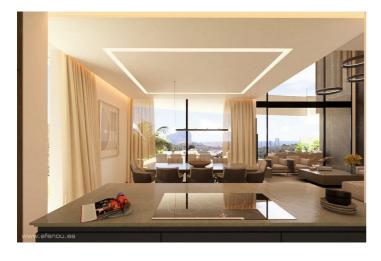

## Costa Blanca North, Calpe

LOCATION: This beautiful luxury villa is located in the town of Calpe, in the province of Alicante, in a quiet and well-established area. The center of Calpe, with its beaches, is approximately 5,400 meters away. PROPERTY: This villa, with a built area of 898 m², sits on a 1,042 m² plot and offers spectacular views of the sea, the Peñón de Ifach, and Calpe. It is distributed over three floors, connected by an internal staircase and an elevator. From the entrance to the garden through automatic gates, we directly access the garage entrance on the semi-basement floor, where we find a spacious outdoor parking area with capacity for several cars. SEMI-BASEMENT FLOOR: From the street, you access the plot and the 52 m² garage entrance. Here, there is also a laundry room and a wine cellar. MAIN FLOOR: We go up via internal stairs or the elevator and enter directly into the house, where we find a spacious living-dining room with access to a 25 m² porch and the pool area with a large 78 m² terrace. Also on this floor is an open-plan kitchen fully equipped, along with two bedrooms with en-suite bathrooms and a guest toilet. UPPER FLOOR: Two double bedrooms, each with an en-suite bathroom and two open terraces. EQUIPMENT: - Technal carpentry with security glass - Fully equipped kitchen with Siemens appliances - LED lighting - Aerothermal system for hot water and underfloor heating - Ducted air conditioning (hot and cold) throughout the house - Built-in wardrobes, electric shutters, interior alarm, pre-installation for exterior alarm and security cameras - Infinity rectangular pool (10x3.3 meters) - Barbecue area, laundry room, garden, wine cellar - South orientation - Automatic entrance gates - Energy rating: A