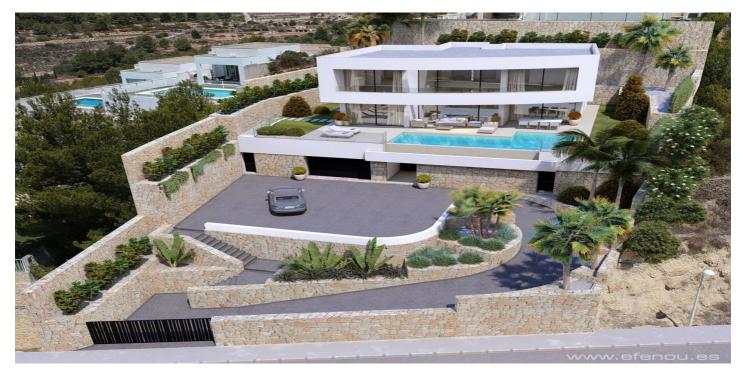

## Costa Blanca North, Calpe

LOCATION: This beautiful luxury villa is located in the town of Calpe, in the province of Alicante, in a quiet and well-established area. The center of Calpe, with its beaches, is approximately 5,400 meters away. PROPERTY: This villa, with a built area of 898 m², sits on a 1,042 m² plot and offers spectacular views of the sea, the Peñón de Ifach, and Calpe. It is distributed over three floors, connected by an internal staircase and an elevator. From the entrance to the garden through automatic gates, we directly access the garage entrance on the semi-basement floor, where we find a spacious outdoor parking area with capacity for several cars. SEMI-BASEMENT FLOOR: From the street, you access the plot and the 52 m² garage entrance. Here, there is also a laundry room and a wine cellar. MAIN FLOOR: We go up via internal stairs or the elevator and enter directly into the house, where we find a spacious living-dining room with access to a 25 m² porch and the pool area with a large 78 m² terrace. Also on this floor is an open-plan kitchen fully equipped, along with two bedrooms with en-suite bathrooms and a guest toilet. UPPER FLOOR: Two double bedrooms, each with an en-suite bathroom and two open terraces. EQUIPMENT: - Technal carpentry with security glass - Fully equipped kitchen with Siemens appliances - LED lighting - Aerothermal system for hot water and underfloor heating - Ducted air conditioning (hot and cold) throughout the house - Built-in wardrobes, electric shutters, interior alarm, pre-installation for exterior alarm and security cameras - Infinity rectangular pool (10x3.3 meters) - Barbecue area, laundry room, garden, wine cellar - South orientation - Automatic entrance gates - Energy rating: A