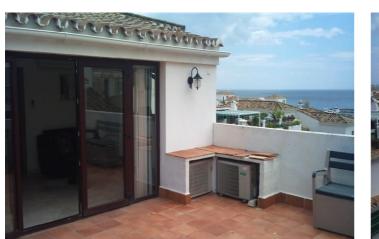

## Costa del Sol, La Duquesa

Excellent value for money - 5 bedrooms, 2 lounges, 2 kitchens - reformed duplex penthouse in the heart of Puerto de la Duquesa. Views of the marina and Duquesa Golf. Apartment - Penthouse, La Duquesa, Costa del Sol. 5 Bedrooms, 3 Bathrooms, Built 150 m<sup>2</sup>, Terrace 50 m<sup>2</sup>. Setting : Beachfront, Beachside, Port, Close To Golf, Close To Port, Close To Shops, Close To Sea, Close To Town, Close To Schools, Marina, Close To Marina. Orientation : South. Condition : Excellent. Climate Control : Air Conditioning, Fireplace. Views : Sea, Golf, Port, Panoramic, Courtyard. Features : Covered Terrace, Lift, Fitted Wardrobes, Near Transport, Private Terrace, Solarium, Satellite TV, ADSL, Ensuite Bathroom, Marble Flooring, Double Glazing. Furniture : Fully Furnished. Kitchen : Fully Fitted. Security : Gated Complex. Parking : Street. Utilities : Electricity, Drinkable Water. Category : Bargain, Beachfront, Holiday Homes, Investment, Luxury, Resale.