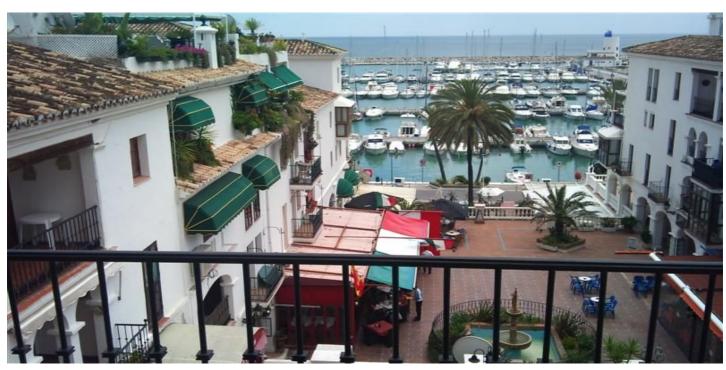

## Costa del Sol, La Duquesa

Excellent value for money - 5 bedrooms, 2 lounges, 2 kitchens - reformed duplex penthouse in the heart of Puerto de la Duquesa. Views of the marina and Duquesa Golf. Apartment - Penthouse, La Duquesa, Costa del Sol. 5 Bedrooms, 3 Bathrooms, Built 150 m<sup>2</sup>, Terrace 50 m<sup>2</sup>. Setting : Beachfront, Beachside, Port, Close To Golf, Close To Port, Close To Shops, Close To Sea, Close To Town, Close To Schools, Marina, Close To Marina. Orientation : South. Condition : Excellent. Climate Control : Air Conditioning, Fireplace. Views : Sea, Golf, Port, Panoramic, Courtyard. Features : Covered Terrace, Lift, Fitted Wardrobes, Near Transport, Private Terrace, Solarium, Satellite TV, ADSL, Ensuite Bathroom, Marble Flooring, Double Glazing. Furniture : Fully Furnished. Kitchen : Fully Fitted. Security : Gated Complex. Parking : Street. Utilities : Electricity, Drinkable Water. Category : Bargain, Beachfront, Holiday Homes, Investment, Luxury, Resale.