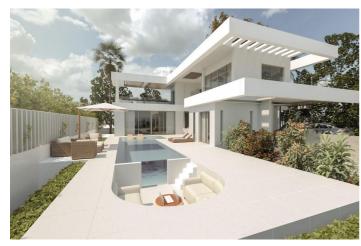

## Costa del Sol, Manilva

Here is a plot in la Paloma....Easy access to the main road leading in one direction to Sotogrande and in the other direction to Marbella. Building plot with project in license in the gorgeous seaside location known as la Paloma. The license granted in November 2023 This lovely south-east facing plot has gorgeous sea vies, and is less than 500 meters from the beach. The buildability of the land is a generous 33%, and so as well as the 280 square meters that can be built above ground, there is also a huge basement, which, due to the incline of the land, can be built with substantial natural light. The western Costa del Sol is becoming the location of choice for those discerning buyers who wish to move to the stunning southern coast of Spain but who are looking for a more authentic and relaxing experience. Just within the province of Malaga, but very close to the border with the province of Cadiz, this part of the Costa del Sol benefits from its closer proximity to the Atlantic Ocean, making the beaches that much more attractive and it's sea waters that much more fresh.