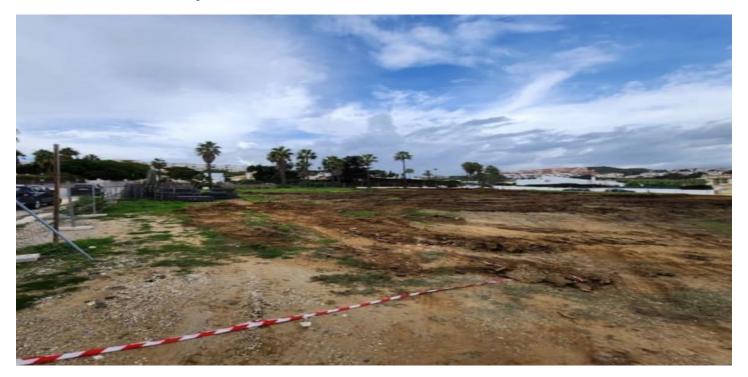

## Costa del Sol, Manilva

Here is a plot in la Paloma....Easy access to the main road leading in one direction to Sotogrande and in the other direction to Marbella. Building plot with project in license in the gorgeous seaside location known as la Paloma. The license granted in November 2023 This lovely south-east facing plot has gorgeous sea vies, and is less than 500 meters from the beach. The buildability of the land is a generous 33%, and so as well as the 280 square meters that can be built above ground, there is also a huge basement, which, due to the incline of the land, can be built with substantial natural light. The western Costa del Sol is becoming the location of choice for those discerning buyers who wish to move to the stunning southern coast of Spain but who are looking for a more authentic and relaxing experience. Just within the province of Malaga, but very close to the border with the province of Cadiz, this part of the Costa del Sol benefits from its closer proximity to the Atlantic Ocean, making the beaches that much more attractive and it's sea waters that much more fresh.