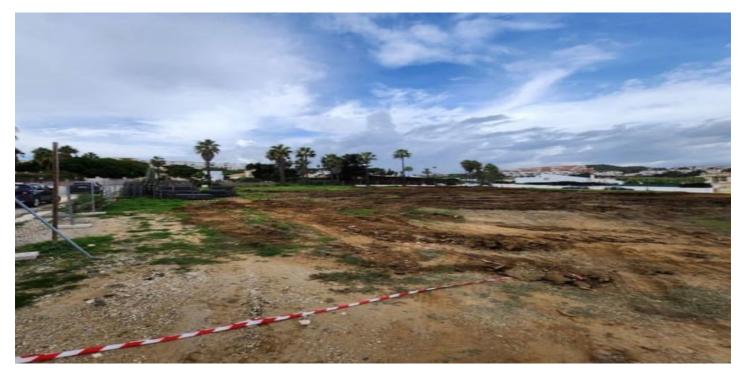

## Residential Plot for sale in Manilva, Manilva

Reference: R4943614 Plot Size: 849m<sup>2</sup>

## Costa del Sol, Manilva

Easy access to the main road leading in one direction to Sotogrande and in the other direction to Marbella. Building plot with project in license in the gorgeous seaside location known as la Paloma. The license granted in November 2023 This lovely south-east facing plot has gorgeous sea vies, and is less than 500 meters from the beach. The buildability of the land is a generous 33%, and so as well as the 280 square meters that can be built above ground, there is also a huge basement, which, due to the incline of the land, can be built with substantial natural light. The western Costa del Sol is becoming the location of choice for those discerning buyers who wish to move to the stunning southern coast of Spain but who are looking for a more authentic and relaxing experience. Just within the province of Malaga, but very close to the border with the province of Cadiz, this part of the Costa del Sol benefits from its closer proximity to the Atlantic Ocean, making the beaches that much more attractive and it's sea waters that much more fresh.