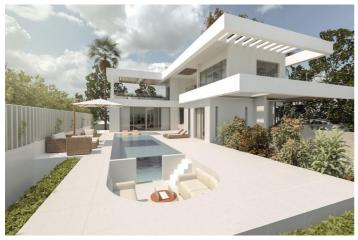

## Costa del Sol, Manilva

Easy access to the main road leading in one direction to Sotogrande and in the other direction to Marbella. Building plot with project in license in the gorgeous seaside location known as la Paloma. The license granted in November 2023 This lovely south-east facing plot has gorgeous sea vies, and is less than 500 meters from the beach. The buildability of the land is a generous 33%, and so as well as the 280 square meters that can be built above ground, there is also a huge basement, which, due to the incline of the land, can be built with substantial natural light. The western Costa del Sol is becoming the location of choice for those discerning buyers who wish to move to the stunning southern coast of Spain but who are looking for a more authentic and relaxing experience. Just within the province of Malaga, but very close to the border with the province of Cadiz, this part of the Costa del Sol benefits from its closer proximity to the Atlantic Ocean, making the beaches that much more attractive and it's sea waters that much more fresh.

## **Features:**

Orientation South East Views Sea