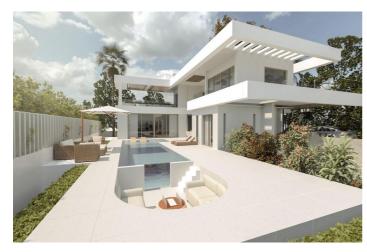

## Costa del Sol, Manilva

Here is a plot in la Paloma....Easy access to the main road leading in one direction to Sotogrande and in the other direction to Marbella. Building plot with project in license in the gorgeous seaside location known as la Paloma. The license granted in November 2023 This lovely south-east facing plot has gorgeous sea vies, and is less than 500 meters from the beach. The buildability of the land is a generous 33%, and so as well as the 280 square meters that can be built above ground, there is also a huge basement, which, due to the incline of the land, can be built with substantial natural light. The western Costa del Sol is becoming the location of choice for those discerning buyers who wish to move to the stunning southern coast of Spain but who are looking for a more authentic and relaxing experience. Just within the province of Malaga, but very close to the border with the province of Cadiz, this part of the Costa del Sol benefits from its closer proximity to the Atlantic Ocean, making the beaches that much more attractive and it's sea waters that much more fresh.