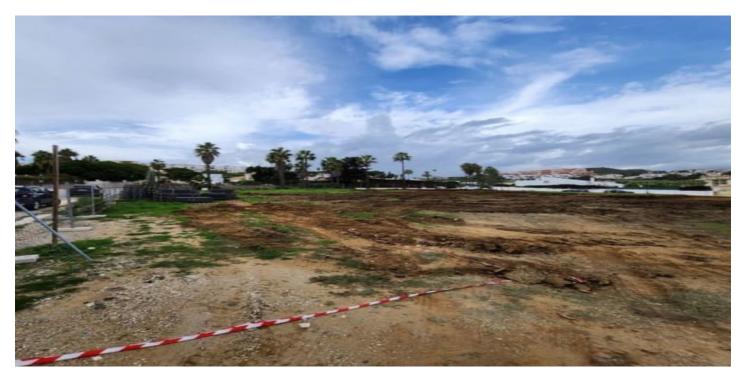

## Residential Plot for sale in Manilva, Manilva

249 950 €

**Référence**: R4943614 Terrain: 849 m<sup>2</sup>

## Costa del Sol, Manilva

Here is a plot in la Paloma....Easy access to the main road leading in one direction to Sotogrande and in the other direction to Marbella. Building plot with project in license in the gorgeous seaside location known as la Paloma. The license granted in November 2023 This lovely south-east facing plot has gorgeous sea vies, and is less than 500 meters from the beach. The buildability of the land is a generous 33%, and so as well as the 280 square meters that can be built above ground, there is also a huge basement, which, due to the incline of the land, can be built with substantial natural light. The western Costa del Sol is becoming the location of choice for those discerning buyers who wish to move to the stunning southern coast of Spain but who are looking for a more authentic and relaxing experience. Just within the province of Malaga, but very close to the border with the province of Cadiz, this part of the Costa del Sol benefits from its closer proximity to the Atlantic Ocean, making the beaches that much more attractive and it's sea waters that much more fresh.