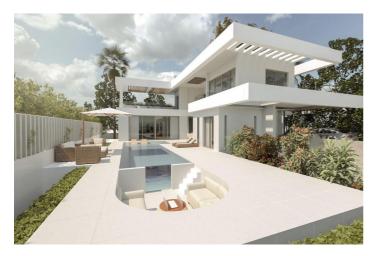

## Costa del Sol, Manilva

Here is a plot in la Paloma....Easy access to the main road leading in one direction to Sotogrande and in the other direction to Marbella. Building plot with project in license in the gorgeous seaside location known as la Paloma. The license granted in November 2023 This lovely south-east facing plot has gorgeous sea vies, and is less than 500 meters from the beach. The buildability of the land is a generous 33%, and so as well as the 280 square meters that can be built above ground, there is also a huge basement, which, due to the incline of the land, can be built with substantial natural light. The western Costa del Sol is becoming the location of choice for those discerning buyers who wish to move to the stunning southern coast of Spain but who are looking for a more authentic and relaxing experience. Just within the province of Malaga, but very close to the border with the province of Cadiz, this part of the Costa del Sol benefits from its closer proximity to the Atlantic Ocean, making the beaches that much more attractive and it's sea waters that much more fresh.