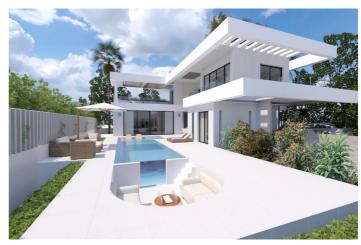

## Costa del Sol, Manilva

Here is a plot in la Paloma....Easy access to the main road leading in one direction to Sotogrande and in the other direction to Marbella. Building plot with project in license in the gorgeous seaside location known as la Paloma. The license granted in November 2023 This lovely south-east facing plot has gorgeous sea vies, and is less than 500 meters from the beach. The buildability of the land is a generous 33%, and so as well as the 280 square meters that can be built above ground, there is also a huge basement, which, due to the incline of the land, can be built with substantial natural light. The western Costa del Sol is becoming the location of choice for those discerning buyers who wish to move to the stunning southern coast of Spain but who are looking for a more authentic and relaxing experience. Just within the province of Malaga, but very close to the border with the province of Cadiz, this part of the Costa del Sol benefits from its closer proximity to the Atlantic Ocean, making the beaches that much more attractive and it's sea waters that much more fresh.