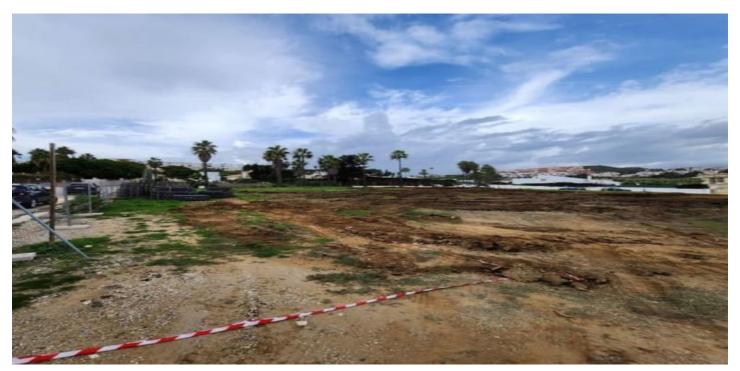

## Costa del Sol, Manilva

Here is a plot in la Paloma....Easy access to the main road leading in one direction to Sotogrande and in the other direction to Marbella. Building plot with project in license in the gorgeous seaside location known as la Paloma. The license granted in November 2023 This lovely south-east facing plot has gorgeous sea vies, and is less than 500 meters from the beach. The buildability of the land is a generous 33%, and so as well as the 280 square meters that can be built above ground, there is also a huge basement, which, due to the incline of the land, can be built with substantial natural light. The western Costa del Sol is becoming the location of choice for those discerning buyers who wish to move to the stunning southern coast of Spain but who are looking for a more authentic and relaxing experience. Just within the province of Malaga, but very close to the border with the province of Cadiz, this part of the Costa del Sol benefits from its closer proximity to the Atlantic Ocean, making the beaches that much more attractive and it's sea waters that much more fresh.