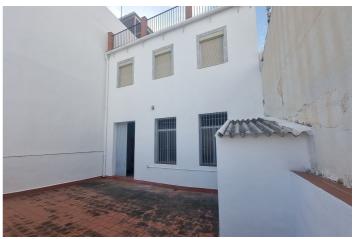

## Valle del Guadalhorce, Alhaurín el Grande

A spacious townhouse located on a quiet, wide street with easy access to all the amenities the town has to offer. The property includes a large storage area and garden, featuring a bathroom and a storage room. Additionally, the storage area has a 72m² patio, perfect for enjoying the outdoors. On the main floor of the home, you'll find 4 spacious bedrooms, a full bathroom with both a bathtub and shower, a large kitchen with an integrated dining area, a utility room, two interior patios, and a living room with a balcony facing the street, allowing for excellent natural light to bathe the house. All the rooms in the house are exterior facing, ensuring good ventilation and brightness. From this floor, there is access to a fantastic rooftop terrace with stunning views of the town and the Alhaurín Mountain Range, providing an ideal space to enjoy the surrounding natural landscape. According to the owner, this property offers the potential to build an additional floor, as well as a small storeroom, making it a great option for those looking to expand the dwelling to suit their needs. Due to its size, location, and versatility, this property is ideal for a family or as a B&B business, taking advantage of the available space and its excellent location close to all amenities.