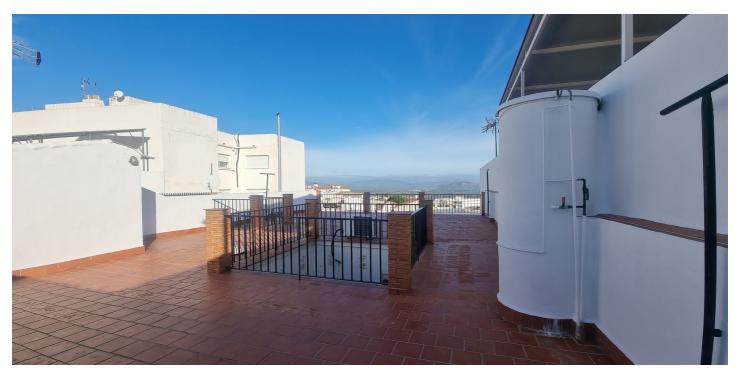

## Valle del Guadalhorce, Alhaurín el Grande

A spacious townhouse located on a quiet, wide street with easy access to all the amenities the town has to offer. The property includes a large storage area and garden, featuring a bathroom and a storage room. Additionally, the storage area has a 72m² patio, perfect for enjoying the outdoors. On the main floor of the home, you'll find 4 spacious bedrooms, a full bathroom with both a bathtub and shower, a large kitchen with an integrated dining area, a utility room, two interior patios, and a living room with a balcony facing the street, allowing for excellent natural light to bathe the house. All the rooms in the house are exterior facing, ensuring good ventilation and brightness. From this floor, there is access to a fantastic rooftop terrace with stunning views of the town and the Alhaurín Mountain Range, providing an ideal space to enjoy the surrounding natural landscape. According to the owner, this property offers the potential to build an additional floor, as well as a small storeroom, making it a great option for those looking to expand the dwelling to suit their needs. Due to its size, location, and versatility, this property is ideal for a family or as a B&B business, taking advantage of the available space and its excellent location close to all amenities.