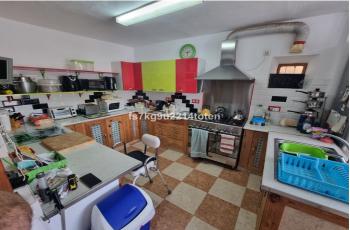

## Inland Almeria, Lubrín

We are delighted to present this charming three-bedroom, two-and-a-half-bathroom traditional Cortijo/Finca, nestled in a tranquil hamlet near the picturesque town of Lubrín. Offering a perfect blend of rustic charm and modern comfort, this delightful home is ideal for those seeking a peaceful escape surrounded by stunning countryside. Upon entering through double metal gates, you are welcomed by a private driveway with ample off-road parking. The property boasts generous outdoor spaces, including a large terrace and rooftop solarium, perfect for soaking up the Spanish sun while enjoying the mountain and countryside views. The mature garden is adorned with shrubs, bushes, and trees, creating a peaceful and inviting atmosphere. Inside, the light and airy interior is spread over two floors. The open-plan kitchen, separated from the lounge by a stylish divider, provides a functional and social space. The comfortable lounge features a log burner, ensuring warmth and coziness during cooler winter evenings, while air conditioning keeps the home comfortable on hot summer days. The property offers ample storage spaces, including a log store and multiple storage areas, along with a large garage-style outbuilding, ideal for additional storage or a potential workshop. Located just 40 minutes from the coast, this home provides easy access to beautiful beaches, while the town of Lubrín and its array of shops and essential amenities are only a 20-minute drive away. Whether you are looking for a full-time residence or a holiday retreat, this lovely cortijo offers privacy, comfort, and tranquility in a stunning natural setting. Furniture is negotiable, making this an excellent opportunity to move in and start enjoying your new countryside lifestyle right away. Explore this property even before stepping inside. Click on the link for all available pictures and a full description of the property. Click on the 'Video Play' button in the link for a virtual walk around tour. To gain a better understanding of the location and its surroundings, click on the 'Show on Map' button below this description. Once the map is displayed, switch the view from the default map setting to 'Satellite.' This will show the exact location of the property and provide a bird's-eye view of the surrounding areas. Don't miss out on this idyllic Spanish getaway contact us today to arrange a viewing. \* 2 floors \* Build Size 168 m<sup>2</sup> \* Plot Size 309 m<sup>2</sup> \* Mains Water \* Mains Electric \* Telephone Possible \* Internet Possible \* Furniture Negotiable \* Air Conditioning \* Private parking \* 40 minutes drive to the beach \* 20 minutes drive to the shops \* IBI property tax: €215,28 per annum \* Refuse fees: €199,32 per annum