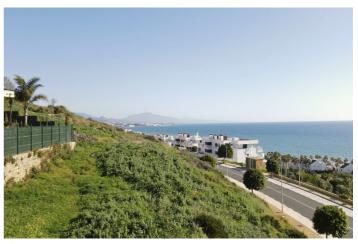

## Costa del Sol, Casares Playa

Plot with panoramic sea views in Camarate Golf, Casares Costa The plot is located in Casares Costa, just 300 metres from the beach, in the Camarate Golf development. The plot is located near the entrance with direct access to the national road, being 15 minutes from Sotogrande, the Sotogrande international school and its prestigious golf courses. Just 10 minutes from the port of Estepona, 6 minutes from the port of La Duquesa, 30 minutes from Gibraltar international airport and 40 minutes from Tarifa for lovers of surfing, kitesurfing and endless white sand beaches and taking the ferry from Tarifa with a short 45-minute trip, you can enjoy the emblematic and historic city of Tangier. The plot is located in the upper part of the development, looking over the residential buildings, with panoramic views to the sea, the African coast and the Rock of Gibraltar. The residential buildings in front act as a shield from the noise of the highway, giving the plot a tranquillity without being far from the connection to the highway. The plot has a SE orientation, and the views of the future villa will be from the E to the SW, having the sun from sunrise to sunset. The plot has 825.97m2, with calcification of UA-3 (detached house), with a buildability of 29% which would be 239.53m2 built (ground floor and first floor), to which a basement, terraces and solarium can be added according to the needs of the interested party. The Camarate area is a sector in full expansion for the last 4 years, where many people have decided to buy their plot to build their villa. An area where your property will undoubtedly be revalued upwards due to its growth, its views and the quiet life that many national and foreign clients opt for.