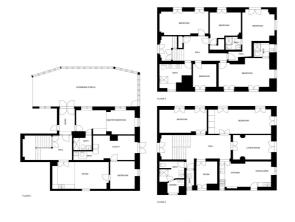

## Finca - Rural Estate for sale in Álora, Álora

649.000€

Referenz: R4951624 Schlafzimmer: 10 Badezimmer: 8 Grundstücksgröße: 3.000m<sup>2</sup> Garten: 680m<sup>2</sup>

## Valle del Guadalhorce, Álora

This is a magnificent and unique Bohemian villa. The 100 years old historic villa is located on a large plot of more than 3000 square meters with the largest pool in the nearby area. The house has had several different use cases over the years thanks to its 10 rooms. The villa has been renovated for today's purposes with recently renovated bathrooms. The bedrooms offer stunning views of the Guadalhorse valley and the arabian castle of Alora. The personal décor and different color scheme that are a perfect fit with the original tiling and wooden doors, as well as other unique details. Each room is surprising with its personality and the villa with is surrounding area is suitable for many uses as a Boutique hotel, yoga retreat, meeting place, restaurant and more. The sky's the limit The garden seats 200 guests with its own barbeque and bar area. In addition to this there is a large, glazed farmhouse which works perfectly as a studio, gallery, hobby room etc. The farmhouse has its own separated apartment which could be used by the owner, staff or as a rental. There is one additional detached house with its own kitchen, bathroom, and loft. This amazing villa is a must-see place to experience! The bohemian villa is located 1 km from central Alora with Ronda and Marbella short drive away as well. You can walk to the train station in 5 minutes and take a short train ride of 8 minutes to El Chorro. Outstanding outdoor and sports facilities nearby, and the famous hiking trail Caminito del Rey is approximately 15 km away. This villa makes it possible to enjoy the countryside and having the Mediterranean Sea 45 minutes away.