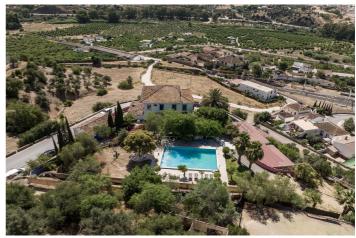

## Valle del Guadalhorce, Álora

This is a magnificent and unique Bohemian villa. The 100 years old historic villa is located on a large plot of more than 3000 square meters with the largest pool in the nearby area. The house has had several different use cases over the years thanks to its 10 rooms. The villa has been renovated for today's purposes with recently renovated bathrooms. The bedrooms offer stunning views of the Guadalhorse valley and the arabian castle of Alora. The personal décor and different color scheme that are a perfect fit with the original tiling and wooden doors, as well as other unique details. Each room is surprising with its personality and the villa with is surrounding area is suitable for many uses as a Boutique hotel, yoga retreat, meeting place, restaurant and more. The sky's the limit The garden seats 200 guests with its own barbeque and bar area. In addition to this there is a large, glazed farmhouse which works perfectly as a studio, gallery, hobby room etc. The farmhouse has its own separated apartment which could be used by the owner, staff or as a rental. There is one additional detached house with its own kitchen, bathroom, and loft. This amazing villa is a must-see place to experience! The bohemian villa is located 1 km from central Alora with Ronda and Marbella short drive away as well. You can walk to the train station in 5 minutes and take a short train ride of 8 minutes to El Chorro. Outstanding outdoor and sports facilities nearby, and the famous hiking trail Caminito del Rey is approximately 15 km away. This villa makes it possible to enjoy the countryside and having the Mediterranean Sea 45 minutes away.