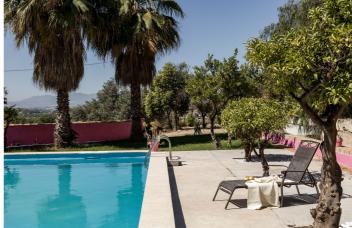

## Valle del Guadalhorce, Álora

This is a magnificent and unique Bohemian villa. The 100 years old historic villa is located on a large plot of more than 3000 square meters with the largest pool in the nearby area. The house has had several different use cases over the years thanks to its 10 rooms. The villa has been renovated for today's purposes with recently renovated bathrooms. The bedrooms offer stunning views of the Guadalhorse valley and the arabian castle of Alora. The personal décor and different color scheme that are a perfect fit with the original tiling and wooden doors, as well as other unique details. Each room is surprising with its personality and the villa with is surrounding area is suitable for many uses as a Boutique hotel, yoga retreat, meeting place, restaurant and more. The sky's the limit The garden seats 200 guests with its own barbeque and bar area. In addition to this there is a large, glazed farmhouse which works perfectly as a studio, gallery, hobby room etc. The farmhouse has its own separated apartment which could be used by the owner, staff or as a rental. There is one additional detached house with its own kitchen, bathroom, and loft. This amazing villa is a must-see place to experience! The bohemian villa is located 1 km from central Alora with Ronda and Marbella short drive away as well. You can walk to the train station in 5 minutes and take a short train ride of 8 minutes to El Chorro. Outstanding outdoor and sports facilities nearby, and the famous hiking trail Caminito del Rey is approximately 15 km away. This villa makes it possible to enjoy the countryside and having the Mediterranean Sea 45 minutes away.