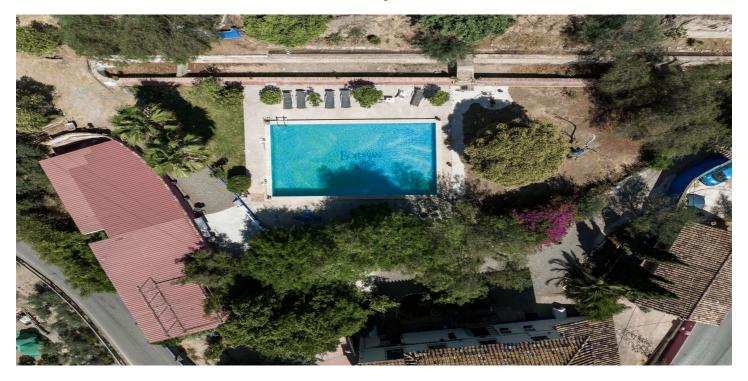

## Valle del Guadalhorce, Álora

This is a magnificent and unique Bohemian villa. The 100 years old historic villa is located on a large plot of more than 3000 square meters with the largest pool in the nearby area. The house has had several different use cases over the years thanks to its 10 rooms. The villa has been renovated for today's purposes with recently renovated bathrooms. The bedrooms offer stunning views of the Guadalhorse valley and the arabian castle of Alora. The personal décor and different color scheme that are a perfect fit with the original tiling and wooden doors, as well as other unique details. Each room is surprising with its personality and the villa with is surrounding area is suitable for many uses as a Boutique hotel, yoga retreat, meeting place, restaurant and more. The sky's the limit The garden seats 200 guests with its own barbeque and bar area. In addition to this there is a large, glazed farmhouse which works perfectly as a studio, gallery, hobby room etc. The farmhouse has its own separated apartment which could be used by the owner, staff or as a rental. There is one additional detached house with its own kitchen, bathroom, and loft. This amazing villa is a must-see place to experience! The bohemian villa is located 1 km from central Alora with Ronda and Marbella short drive away as well. You can walk to the train station in 5 minutes and take a short train ride of 8 minutes to El Chorro. Outstanding outdoor and sports facilities nearby, and the famous hiking trail Caminito del Rey is approximately 15 km away. This villa makes it possible to enjoy the countryside and having the Mediterranean Sea 45 minutes away.