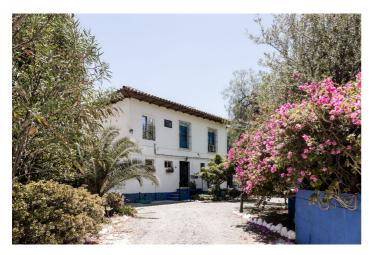

## Valle del Guadalhorce, Álora

This is a magnificent and unique Bohemian villa. The 100 years old historic villa is located on a large plot of more than 3000 square meters with the largest pool in the nearby area. The house has had several different use cases over the years thanks to its 10 rooms. The villa has been renovated for today's purposes with recently renovated bathrooms. The bedrooms offer stunning views of the Guadalhorse valley and the arabian castle of Alora. The personal décor and different color scheme that are a perfect fit with the original tiling and wooden doors, as well as other unique details. Each room is surprising with its personality and the villa with is surrounding area is suitable for many uses as a Boutique hotel, yoga retreat, meeting place, restaurant and more. The sky's the limit The garden seats 200 guests with its own barbeque and bar area. In addition to this there is a large, glazed farmhouse which works perfectly as a studio, gallery, hobby room etc. The farmhouse has its own separated apartment which could be used by the owner, staff or as a rental. There is one additional detached house with its own kitchen, bathroom, and loft. This amazing villa is a must-see place to experience! The bohemian villa is located 1 km from central Alora with Ronda and Marbella short drive away as well. You can walk to the train station in 5 minutes and take a short train ride of 8 minutes to El Chorro. Outstanding outdoor and sports facilities nearby, and the famous hiking trail Caminito del Rey is approximately 15 km away. This villa makes it possible to enjoy the countryside and having the Mediterranean Sea 45 minutes away.