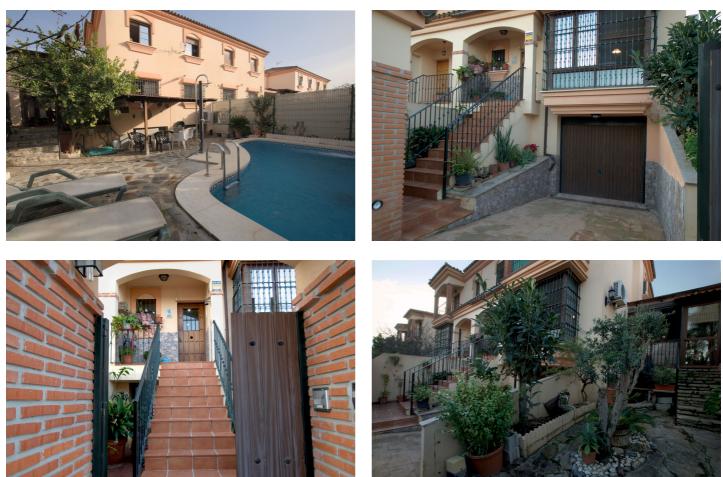

It also has a gazebo, completely isolated and habitable, that leads to the back where the private saltwater pool and rear outdoor patio with stone floor are located. There is also an outside shower and shaded areas under a covered porch. Or front exit to another patio with space for a barbecue. Garage for two cars, spacious and multifunctional, with enough space to park two vehicles. In addition, it can be used as a workshop or storage, as it has additional space for storing belongings, tools... ideal for keeping the house tidy. This home offers a perfect balance between functionality and comfort, with spaces designed for family life and outdoor enjoyment.