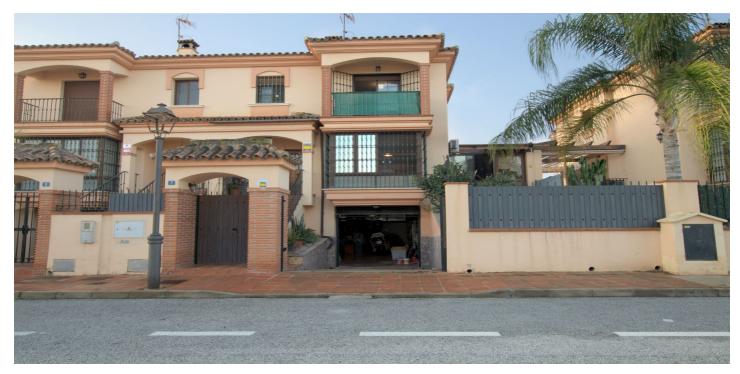

### Torre

This semi-detached house has a charming and functional design, ideal for a family looking for comfort and privacy. Large double glazed aluminum windows, with mirrored glass.

Its distribution offers well-used spaces and a welcoming atmosphere. On the entrance floor, the living room with dining area and fireplace that heats the entire house. On the upper part, three bedrooms, a full bathroom and one en suite, in the master bedroom, which also has a small terrace with beautiful views.

It also has a gazebo, completely isolated and habitable, that leads to the back where the private saltwater pool and rear outdoor patio with stone floor are located. There is also an outside shower and shaded areas under a covered porch. Or front exit to another patio with space for a barbecue. Garage for two cars, spacious and multifunctional, with enough space to park two vehicles. In addition, it can be used as a workshop or storage, as it has additional space for storing belongings, tools... ideal for keeping the house tidy. This home offers a perfect balance between functionality and comfort, with spaces designed for family life and outdoor enjoyment.