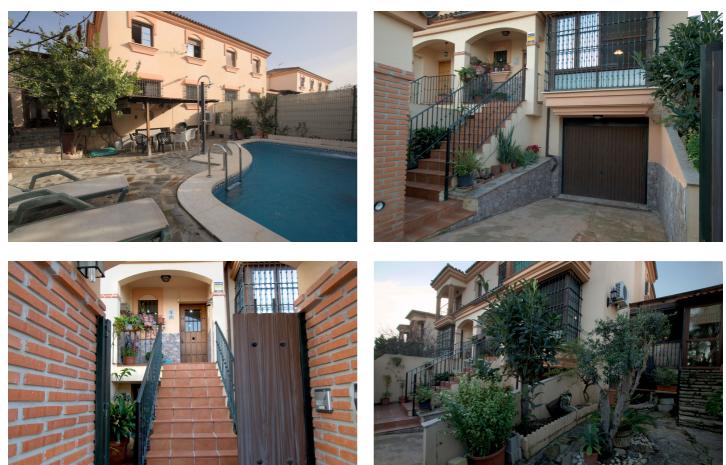

### Valle del Guadalhorce, Alhaurín de la Torre

This semi-detached house has a charming and functional design, ideal for a family looking for comfort and privacy. Large double glazed aluminum windows, with mirrored glass. Its distribution offers well-used spaces and a welcoming atmosphere. On the entrance floor, the living room with dining area and fireplace that heats the entire house. On the upper part, three bedrooms, a full bathroom and one en suite, in the master bedroom, which also has a small terrace with beautiful views. It also has a gazebo, completely isolated and habitable, that leads to the back where the private saltwater pool and rear outdoor patio with stone floor are located. There is also an outside shower and shaded areas under a covered porch. Or front exit to another patio with space for a barbecue. Garage for two cars, spacious and multifunctional, with enough space to park two vehicles. In addition, it can be used as a workshop or storage, as it has additional space for storing belongings, tools... ideal for keeping the house tidy. This home offers a perfect balance between functionality and comfort, with spaces designed for family life and outdoor enjoyment. The Abbreviated Information Document is at your disposal. Expenses: Taxes (ITP or VAT+AND) + notary and registration expenses. SDM.