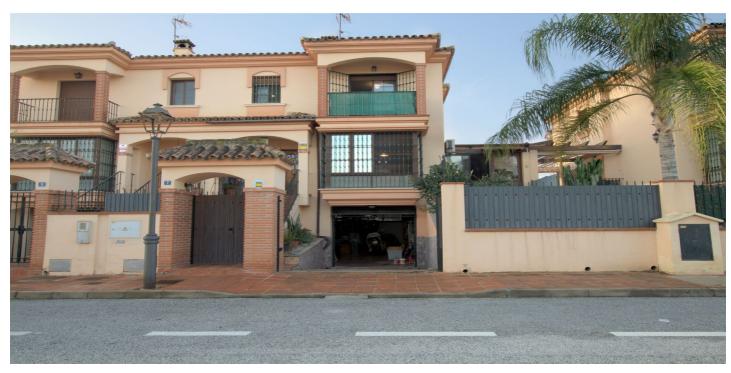

### Valle del Guadalhorce, Alhaurín de la Torre

This semi-detached house has a charming and functional design, ideal for a family looking for comfort and privacy. Large double glazed aluminum windows, with mirrored glass. Its distribution offers well-used spaces and a welcoming atmosphere. On the entrance floor, the living room with dining area and fireplace that heats the entire house. On the upper part, three bedrooms, a full bathroom and one en suite, in the master bedroom, which also has a small terrace with beautiful views. It also has a gazebo, completely isolated and habitable, that leads to the back where the private saltwater pool and rear outdoor patio with stone floor are located. There is also an outside shower and shaded areas under a covered porch. Or front exit to another patio with space for a barbecue. Garage for two cars, spacious and multifunctional, with enough space to park two vehicles. In addition, it can be used as a workshop or storage, as it has additional space for storing belongings, tools... ideal for keeping the house tidy. This home offers a perfect balance between functionality and comfort, with spaces designed for family life and outdoor enjoyment. The Abbreviated Information Document is at your disposal. Expenses: Taxes (ITP or VAT+AND) + notary and registration expenses. SDM.