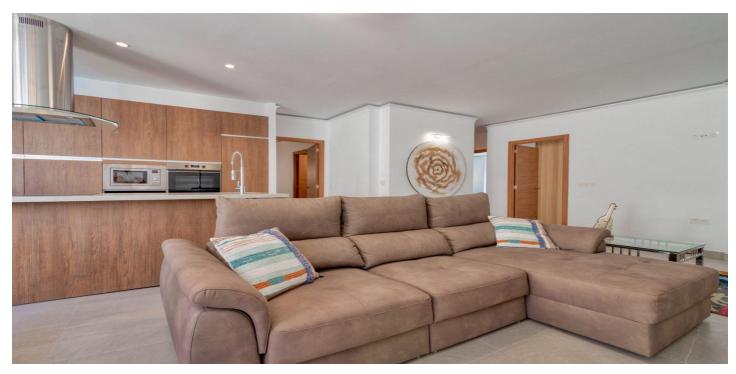

## Costa del Sol, Puerto Banús

Presenting a perfectly finished Puerto Banus apartment, within steps of the bustling port but situated in a location that ensures tranquility. The home is accessed from the ground floor level by a lift that arrives within steps of the front door of this lovely Puerto Banus property. On entering the apartment the open plan living area is clean and attractive. The American style kitchen is fitted with stylish -pale-wood finished cupboards and all necessary appliances. The open-plan design allows for integrated living, and the kitchen space looks over the ample dining area complete with dining table, to the luxurious sitting area. Here a fully-functioning fireplace offers the chance to have a really cosy winter home during the cooler months after summer. With 3 bedrooms in the apartment in Puerto Banus, there is plentiful space, as each one is surprisingly spacious, and bright, and each has it's own bathroom. This is a property that is truly worthy of a visit. Whether as an investment in a thriving rental market, or as a holiday home, this 3 bedroom perfectly finished apartment in Puerto Banus offers everything that you might want at a very reasonable price.