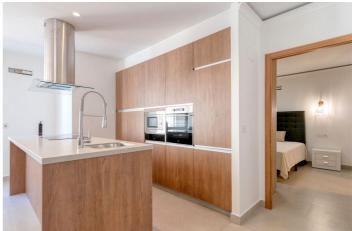

## Costa del Sol, Puerto Banús

Presenting a perfectly finished Puerto Banus apartment, within steps of the bustling port but situated in a location that ensures tranquility. The home is accessed from the ground floor level by a lift that arrives within steps of the front door of this lovely Puerto Banus property. On entering the apartment the open plan living area is clean and attractive. The American style kitchen is fitted with stylish -pale-wood finished cupboards and all necessary appliances. The open-plan design allows for integrated living, and the kitchen space looks over the ample dining area complete with dining table, to the luxurious sitting area. Here a fully-functioning fireplace offers the chance to have a really cosy winter home during the cooler months after summer. With 3 bedrooms in the apartment in Puerto Banus, there is plentiful space, as each one is surprisingly spacious, and bright, and each has it's own bathroom. This is a property that is truly worthy of a visit. Whether as an investment in a thriving rental market, or as a holiday home, this 3 bedroom perfectly finished apartment in Puerto Banus offers everything that you might want at a very reasonable price.