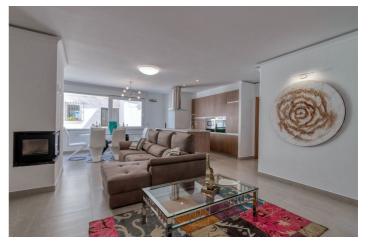

## Costa del Sol, Puerto Banús

Presenting a perfectly finished Puerto Banus apartment, within steps of the bustling port but situated in a location that ensures tranquility. The home is accessed from the ground floor level by a lift that arrives within steps of the front door of this lovely Puerto Banus property. On entering the apartment the open plan living area is clean and attractive. The American style kitchen is fitted with stylish -pale-wood finished cupboards and all necessary appliances. The open-plan design allows for integrated living, and the kitchen space looks over the ample dining area complete with dining table, to the luxurious sitting area. Here a fully-functioning fireplace offers the chance to have a really cosy winter home during the cooler months after summer. With 3 bedrooms in the apartment in Puerto Banus, there is plentiful space, as each one is surprisingly spacious, and bright, and each has it's own bathroom. This is a property that is truly worthy of a visit. Whether as an investment in a thriving rental market, or as a holiday home, this 3 bedroom perfectly finished apartment in Puerto Banus offers everything that you might want at a very reasonable price.