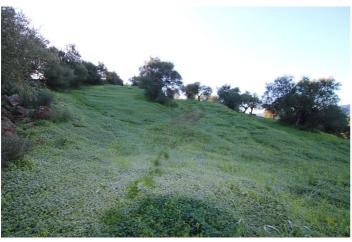

## Land for sale in Tolox, Tolox

65,000 €

Reference: R4952623 Plot Size: 16,063m<sup>2</sup>

## Sierra de las Nieves, Tolox

Located just 4 minutes from the main road and a 5-minute walk from the river, this property offers a unique opportunity for those seeking a privileged natural setting. Key Features: Exceptional Natural Surroundings – Situated near the Sierra de las Nieves Natural Park, the plot is surrounded by breathtaking landscapes and rich biodiversity. Close to Town – Just a short distance from the charming town of Tolox, famous for its thermal waters and rich Andalusian culture. Great Accessibility – Easy access from the main road, with a fully paved path. Utilities – Possibility to connect to the electricity network. ???? OPTION TO PURCHASE ADJACENT PLOTS ???? ???? Contact us for more information!