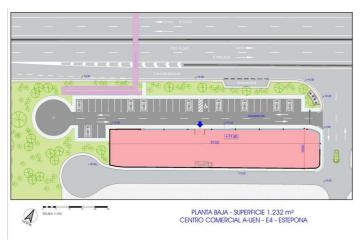

## Land for sale in Costalita, Estepona

1.895.000 €

Referentie: R4728133 Plotgrootte: 1.232m<sup>2</sup> Perceelgrootte: 2.464m<sup>2</sup>

## Costa del Sol, Costalita

COMMERCIAL PLOT FOR SALE IN ESTEPONA UBICATION: The plot is located on the corner of Playa del Sol Avenue with Calle de la Luna, adjacent to the Sun Beach, Estepona (Malaga). ACCESS: The plot is accessed from the existing service lane at the CN-340 (A-7), at Km 165.1 towards Estepona - Marbella. For those who travel in the sense Marbella - Estepona, the access is made from a change of sense to 300 meters of the plot, on the bridge of Cancelada. In addition, there is a pedestrian bridge direct to the plot over the CN-340 and a bus stop a few meters away. DESCRIPTION OF UEN-E4A PARCELA "CHALES OF SOL NORTE": The soil has a commercial use (C3) with the following parameters: Maximum building: 1m2t/m2s. Maximum occupancy of the plot: 100%. Maximum number of plants: 2. Maximum height allowed: 7.5 meters. Table of surfaces: Initial area of the execution unit: 3,080.00 m2. Cessions made of soil for use and public domain: Green area: 510.12 m2. Road network: 1,337.88 m2. Use floor and private domain: Commercial equipment: 1,232,00 m2. Building: Ground floor: 1,232,00m2. Semi-basement: 1,232,00 m2. Uses: parking, storage, and other different uses depending on the activity and constructive details. Parking: In the road network: 38 places. On the semi-basement floor: up to 56 places, making a total of 94 parking spaces. They are now definitively approved: Redelimitation of Implementation Units. Detail Studio. Urbanization Project. Reparing Project.