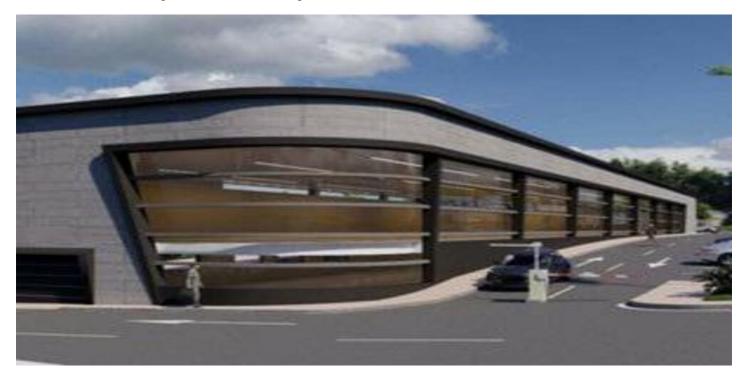

## Costa del Sol, Costalita

COMMERCIAL PLOT FOR SALE IN ESTEPONA UBICATION: The plot is located on the corner of Playa del Sol Avenue with Calle de la Luna, adjacent to the Sun Beach, Estepona (Malaga). ACCESS: The plot is accessed from the existing service lane at the CN-340 (A-7), at Km 165.1 towards Estepona - Marbella. For those who travel in the sense Marbella - Estepona, the access is made from a change of sense to 300 meters of the plot, on the bridge of Cancelada. In addition, there is a pedestrian bridge direct to the plot over the CN-340 and a bus stop a few meters away. DESCRIPTION OF UEN-E4A PARCELA "CHALES OF SOL NORTE": The soil has a commercial use (C3) with the following parameters: Maximum building: 1m2t/m2s. Maximum occupancy of the plot: 100%. Maximum number of plants: 2. Maximum height allowed: 7.5 meters. Table of surfaces: Initial area of the execution unit: 3,080.00 m2. Cessions made of soil for use and public domain: Green area: 510.12 m2. Road network: 1,337.88 m2. Use floor and private domain: Commercial equipment: 1,232,00 m2. Building: Ground floor: 1,232,00m2. Semi-basement: 1,232,00 m2. Uses: parking, storage, and other different uses depending on the activity and constructive details. Parking: In the road network: 38 places. On the semi-basement floor: up to 56 places, making a total of 94 parking spaces. They are now definitively approved: Redelimitation of Implementation Units. Detail Studio. Urbanization Project. Reparing Project.