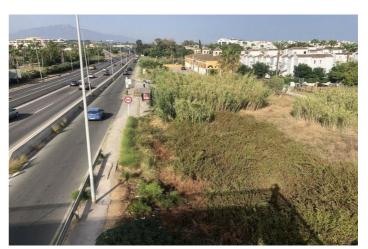

## Costa del Sol, Costalita

COMMERCIAL PLOT FOR SALE IN ESTEPONA UBICATION: The plot is located on the corner of Playa del Sol Avenue with Calle de la Luna, adjacent to the Sun Beach, Estepona (Malaga). ACCESS: The plot is accessed from the existing service lane at the CN-340 (A-7), at Km 165.1 towards Estepona - Marbella. For those who travel in the sense Marbella - Estepona, the access is made from a change of sense to 300 meters of the plot, on the bridge of Cancelada. In addition, there is a pedestrian bridge direct to the plot over the CN-340 and a bus stop a few meters away. DESCRIPTION OF UEN-E4A PARCELA "CHALES OF SOL NORTE": The soil has a commercial use (C3) with the following parameters: Maximum building: 1m2t/m2s. Maximum occupancy of the plot: 100%. Maximum number of plants: 2. Maximum height allowed: 7.5 meters. Table of surfaces: Initial area of the execution unit: 3,080.00 m2. Cessions made of soil for use and public domain: Green area: 510.12 m2. Road network: 1,337.88 m2. Use floor and private domain: Commercial equipment: 1,232,00 m2. Building: Ground floor: 1,232,00m2. Semi-basement: 1,232,00 m2. Uses: parking, storage, and other different uses depending on the activity and constructive details. Parking: In the road network: 38 places. On the semi-basement floor: up to 56 places, making a total of 94 parking spaces. They are now definitively approved: Redelimitation of Implementation Units. Detail Studio. Urbanization Project. Reparing Project.