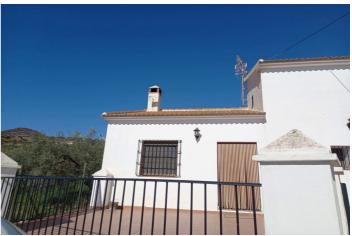

## Antequera, Villanueva de la Concepción

Finca - Cortijo, in the Hamlet of La Higuera close to Villanueva De La Concepcion, 3 Bedrooms, 1 Bathroom, Built 146 m², Garden/Plot 18000 m². Located close to a main road only 60 meters Reformed house with 18,0000 mtr2 of Land with 120 Olive trees and 40 almond trees. The property could be suitable for Glamping or similar. Accompanied viewing by appointment. Setting: Country, Mountain Pueblo, Close To Town. Condition: Good. Pool: Room For Pool. Climate Control: Fireplace. Views: Mountain, Country, Panoramic. Features: Covered Terrace, Private Terrace, WiFi. Kitchen: Fully Fitted. Garden: Private. Parking: Open, More Than One, Private.