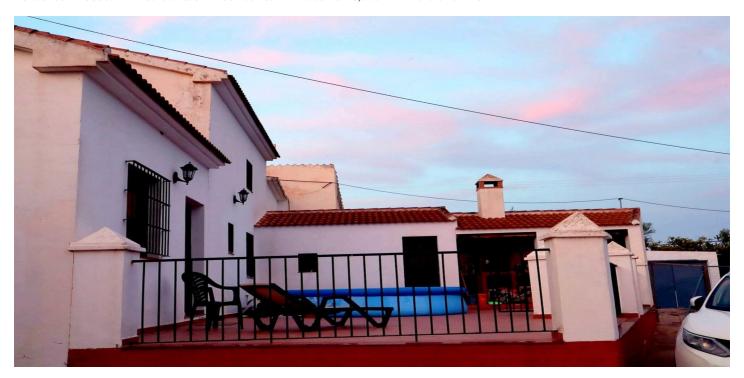

## Antequera, Villanueva de la Concepción

Finca - Cortijo, in the Hamlet of La Higuera close to Villanueva De La Concepcion, 3 Bedrooms, 1 Bathroom, Built 146 m², Garden/Plot 18000 m². Located close to a main road only 60 meters Reformed house with 18,0000 mtr2 of Land with 120 Olive trees and 40 almond trees. The property could be suitable for Glamping or similar. Accompanied viewing by appointment. Setting: Country, Mountain Pueblo, Close To Town. Condition: Good. Pool: Room For Pool. Climate Control: Fireplace. Views: Mountain, Country, Panoramic. Features: Covered Terrace, Private Terrace, WiFi. Kitchen: Fully Fitted. Garden: Private. Parking: Open, More Than One, Private.