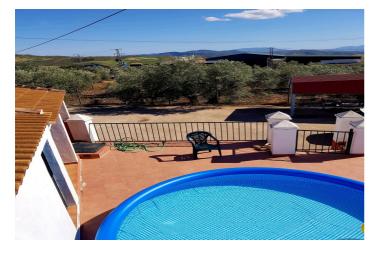

## Antequera, Villanueva de la Concepción

Finca - Cortijo, in the Hamlet of La Higuera close to Villanueva De La Concepcion, 3 Bedrooms, 1 Bathroom, Built 146 m², Garden/Plot 18000 m². Located close to a main road only 60 meters Reformed house with 18,0000 mtr2 of Land with 120 Olive trees and 40 almond trees. The property could be suitable for Glamping or similar. Accompanied viewing by appointment. Setting: Country, Mountain Pueblo, Close To Town. Condition: Good. Pool: Room For Pool. Climate Control: Fireplace. Views: Mountain, Country, Panoramic. Features: Covered Terrace, Private Terrace, WiFi. Kitchen: Fully Fitted. Garden: Private. Parking: Open, More Than One, Private.