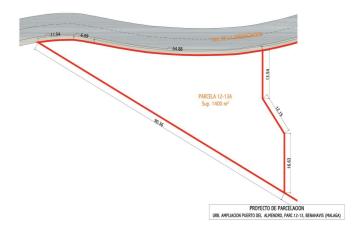

## Residential Plot for sale in Benahavís, Benahavís

749,000€

Reference: R4808110 Plot Size: 1,400m<sup>2</sup> Build Size: 544m<sup>2</sup>