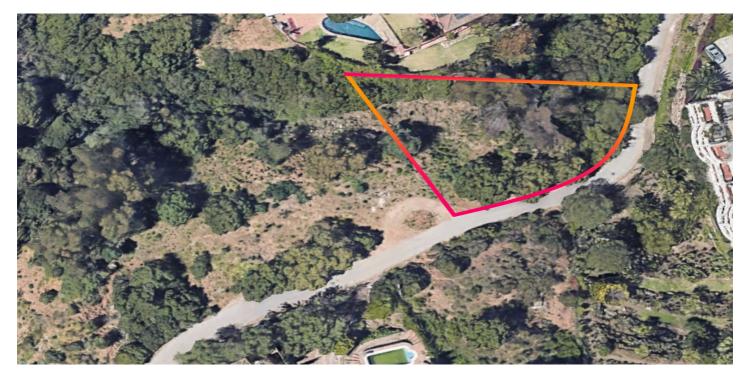

## Residential Plot for sale in Elviria, Marbella

325,000 €

Reference: R4692214 Plot Size: 1,090m<sup>2</sup>

## Costa del Sol, Elviria

Opportunity for a developer to construct 1 villa on a an elevated plot in Elviria! The plot consists of 1.090 m2, located close to the Santa Maria Golf Club and close to the sea. As well as easy to reach the highway and close to the shops, supermarkets, beach clubs and beachside. Next to this plot there is 2 additional plots available for sale (2.000m2) Interested? Contact us for more information and visits! Ask us about our services: airport transfers, hotel reservations, tax identification number applications, opening bank accounts, as well as recommendations for lawyers, tax advisors, residence management, and Golden Visa applications.