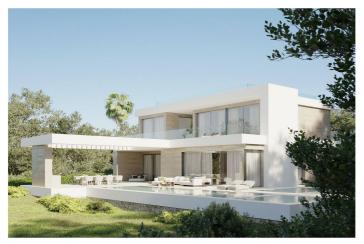

The project includes 5 individual villas developed by one of the most celebrated architects of Marbella. The villas will have spectacular views on the mountain La Concha, the emblem of the Costa del Sol, and the sea views from the rooftop solarium terraces.

Villa in the Los Plataneros street, El Rosario gated urbanization has total 1.531 m2, Built 525 sqm basement and 1st floor, plus additional terraces + solarium 347 sqm.

Sold with building licence included. The project can be offered with a structure constructed at an additional cost.