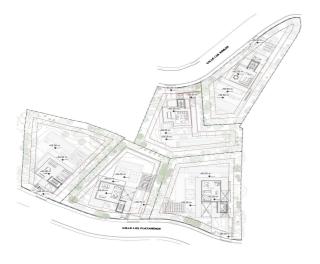

Villa in the Los Plataneros street, El Rosario gated urbanization has total 1.531 m2, Built 525 sqm basement and 1st floor, plus additional terraces + solarium 347 sqm.

Sold with building licence included. The project can be offered with a structure constructed at an additional cost.