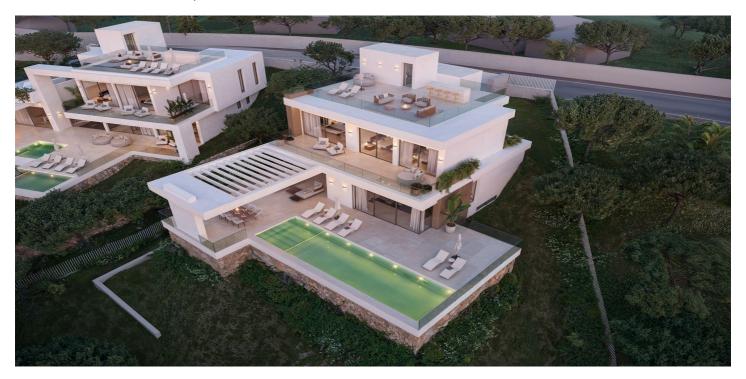

The project includes 5 individual villas developed by one of the most celebrated architects of Marbella. The villas will have spectacular views on the mountain La Concha, the emblem of the Costa del Sol, and the sea views from the rooftop solarium terraces.

Villa in the Los Plataneros street, El Rosario gated urbanization has total 1.531 m2, Built 525 sqm basement and 1st floor, plus additional terraces + solarium 347 sqm.

Sold with building licence included. The project can be offered with a structure constructed at an additional cost.