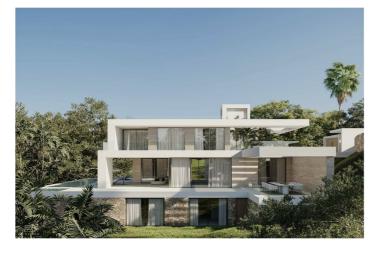

The project includes 5 individual villas developed by one of the most celebrated architects of Marbella. The villas will have spectacular views on the mountain La Concha, the emblem of the Costa del Sol, and the sea views from the rooftop solarium terraces.

Villa in the Los Plataneros street, El Rosario gated urbanization will have total 1.287 m2, Built 645 sqm basement and 1st floor, plus additional terraces + solarium 516 sqm.

Sold with building licence included. The project can be offered with a structure constructed at an additional cost.