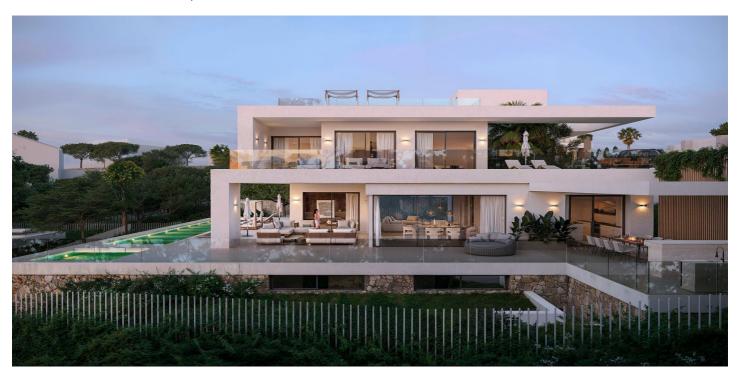

The project includes 5 individual villas developed by one of the most celebrated architects of Marbella. The villas will have spectacular views on the mountain La Concha, the emblem of the Costa del Sol, and the sea views from the rooftop solarium terraces.

Villa in the Los Plataneros street, El Rosario gated urbanization will have total 1.287 m2, Built 645 sqm basement and 1st floor, plus additional terraces + solarium 516 sqm.

Sold with building licence included. The project can be offered with a structure constructed at an additional cost.

## **Features:**

**Orientation**North

**Views** Sea Mountain Setting
Close To Golf
Close To Sea
Close To Shops
Close To Forest