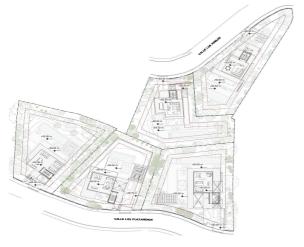

Villa in the Los Plataneros street, El Rosario gated urbanization will have total 1.287 m2, Built 645 sqm basement and 1st floor, plus additional terraces + solarium 516 sqm.

Sold with building licence included. The project can be offered with a structure constructed at an additional cost.