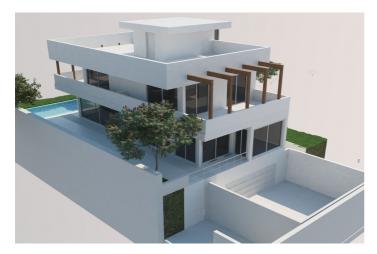

## Land for sale in Marbella, Marbella

450.000€

 $\textbf{Referenz:} \ R4938364 \quad \textbf{Grundstücksgröße:} \ 416 \text{m}^2 \quad \textbf{Garten:} \ 286 \text{m}^2$ 

## Costa del Sol, Marbella

Discover a rare opportunity to create your dream property on this outstanding plot nestled in one of the most prestigious areas. Perfectly located, this plot offers an exceptional combination of tranquillity and convenience, making it a prime investment for those seeking a piece of paradise. With a generous buildable area and all the necessary licences in place, the possibilities are endless for crafting your ideal home or investment property. Its proximity to iconic landmarks and services ensures a lifestyle of ease and sophistication. Spanning an ample 416m², this plot allows for the construction of a bespoke property up to 286m² in size. Situated in an enviable location, it offers unparalleled access to a wide array of amenities and leisure activities. Whether you envision a modern architectural masterpiece or a charming Mediterranean-style home, this site provides the perfect canvas for your imagination to flourish. The plot is set in a locale renowned for its accessibility to golf courses, providing a haven for golf enthusiasts. Additionally, it is within a short distance to pristine beaches and the bustling ambience of nearby shops, town centres, and gourmet restaurants. Families will appreciate being close to reputable schools, while those with a nautical inclination will find the proximity to a vibrant port exceedingly convenient. Positioned just five minutes from the renowned Puerto Banús, this plot combines idyllic surroundings with the vibrancy of cosmopolitan attractions. The seamless blend of natural serenity and modern convenience ensures it is not just a property location but a gateway to an enviable coastal lifestyle.