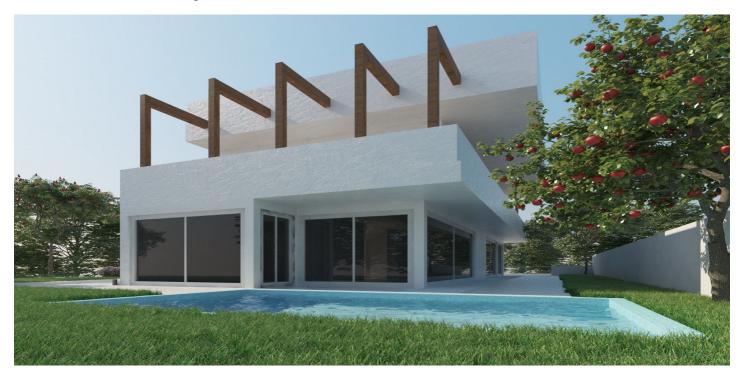

## Land for sale in Marbella, Marbella

450.000€

 $\textbf{Referenz:} \ R4938364 \quad \textbf{Grundstücksgröße:} \ 416 \text{m}^2 \quad \textbf{Garten:} \ 286 \text{m}^2$ 

## Costa del Sol, Marbella

Discover a rare opportunity to create your dream property on this outstanding plot nestled in one of the most prestigious areas. Perfectly located, this plot offers an exceptional combination of tranquillity and convenience, making it a prime investment for those seeking a piece of paradise. With a generous buildable area and all the necessary licences in place, the possibilities are endless for crafting your ideal home or investment property. Its proximity to iconic landmarks and services ensures a lifestyle of ease and sophistication. Spanning an ample 416m², this plot allows for the construction of a bespoke property up to 286m² in size. Situated in an enviable location, it offers unparalleled access to a wide array of amenities and leisure activities. Whether you envision a modern architectural masterpiece or a charming Mediterranean-style home, this site provides the perfect canvas for your imagination to flourish. The plot is set in a locale renowned for its accessibility to golf courses, providing a haven for golf enthusiasts. Additionally, it is within a short distance to pristine beaches and the bustling ambience of nearby shops, town centres, and gourmet restaurants. Families will appreciate being close to reputable schools, while those with a nautical inclination will find the proximity to a vibrant port exceedingly convenient. Positioned just five minutes from the renowned Puerto Banús, this plot combines idyllic surroundings with the vibrancy of cosmopolitan attractions. The seamless blend of natural serenity and modern convenience ensures it is not just a property location but a gateway to an enviable coastal lifestyle.