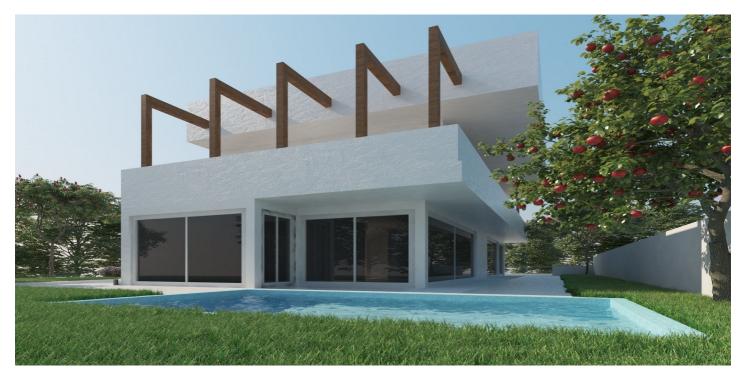

## Land for sale in Marbella, Marbella

450,000€

Reference: R4938364 Plot Size: 416m<sup>2</sup> Build Size: 286m<sup>2</sup>

## Costa del Sol, Marbella

Discover a rare opportunity to create your dream property on this outstanding plot nestled in one of the most prestigious areas. Perfectly located, this plot offers an exceptional combination of tranquillity and convenience, making it a prime investment for those seeking a piece of paradise. With a generous buildable area and all the necessary licences in place, the possibilities are endless for crafting your ideal home or investment property. Its proximity to iconic landmarks and services ensures a lifestyle of ease and sophistication. Spanning an ample 416m², this plot allows for the construction of a bespoke property up to 286m² in size. Situated in an enviable location, it offers unparalleled access to a wide array of amenities and leisure activities. Whether you envision a modern architectural masterpiece or a charming Mediterranean-style home, this site provides the perfect canvas for your imagination to flourish. The plot is set in a locale renowned for its accessibility to golf courses, providing a haven for golf enthusiasts. Additionally, it is within a short distance to pristine beaches and the bustling ambience of nearby shops, town centres, and gourmet restaurants. Families will appreciate being close to reputable schools, while those with a nautical inclination will find the proximity to a vibrant port exceedingly convenient. Positioned just five minutes from the renowned Puerto Banús, this plot combines idyllic surroundings with the vibrancy of cosmopolitan attractions. The seamless blend of natural serenity and modern convenience ensures it is not just a property location but a gateway to an enviable coastal lifestyle.