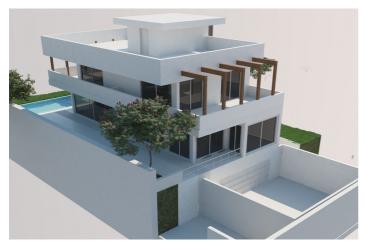

## Land for sale in Marbella, Marbella

450,000€

Reference: R4938364 Plot Size: 416m<sup>2</sup> Build Size: 286m<sup>2</sup>

## Costa del Sol, Marbella

Discover a rare opportunity to create your dream property on this outstanding plot nestled in one of the most prestigious areas. Perfectly located, this plot offers an exceptional combination of tranquillity and convenience, making it a prime investment for those seeking a piece of paradise. With a generous buildable area and all the necessary licences in place, the possibilities are endless for crafting your ideal home or investment property. Its proximity to iconic landmarks and services ensures a lifestyle of ease and sophistication. Spanning an ample 416m², this plot allows for the construction of a bespoke property up to 286m² in size. Situated in an enviable location, it offers unparalleled access to a wide array of amenities and leisure activities. Whether you envision a modern architectural masterpiece or a charming Mediterranean-style home, this site provides the perfect canvas for your imagination to flourish. The plot is set in a locale renowned for its accessibility to golf courses, providing a haven for golf enthusiasts. Additionally, it is within a short distance to pristine beaches and the bustling ambience of nearby shops, town centres, and gourmet restaurants. Families will appreciate being close to reputable schools, while those with a nautical inclination will find the proximity to a vibrant port exceedingly convenient. Positioned just five minutes from the renowned Puerto Banús, this plot combines idyllic surroundings with the vibrancy of cosmopolitan attractions. The seamless blend of natural serenity and modern convenience ensures it is not just a property location but a gateway to an enviable coastal lifestyle.