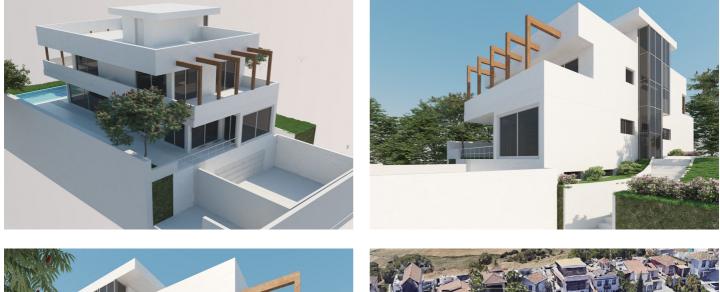

## Land for sale in Marbella, Marbella

Referentie: R4938364 Plotgrootte: 416m<sup>2</sup> Perceelgrootte: 286m<sup>2</sup>

## Costa del Sol, Marbella

Discover a rare opportunity to create your dream property on this outstanding plot nestled in one of the most prestigious areas. Perfectly located, this plot offers an exceptional combination of tranquillity and convenience, making it a prime investment for those seeking a piece of paradise. With a generous buildable area and all the necessary licences in place, the possibilities are endless for crafting your ideal home or investment property. Its proximity to iconic landmarks and services ensures a lifestyle of ease and sophistication. Spanning an ample 416m<sup>2</sup>, this plot allows for the construction of a bespoke property up to 286m<sup>2</sup> in size. Situated in an enviable location, it offers unparalleled access to a wide array of amenities and leisure activities. Whether you envision a modern architectural masterpiece or a charming Mediterranean-style home, this site provides the perfect canvas for your imagination to flourish. The plot is set in a locale renowned for its accessibility to golf courses, providing a haven for golf enthusiasts. Additionally, it is within a short distance to pristine beaches and the bustling ambience of nearby shops, town centres, and gourmet restaurants. Families will appreciate being close to reputable schools, while those with a nautical inclination will find the proximity to a vibrant port exceedingly convenient. Positioned just five minutes from the renowned Puerto Banús, this plot combines idyllic surroundings with the vibrancy of cosmopolitan attractions. The seamless blend of natural serenity and modern convenience ensures it is not just a property location but a gateway to an enviable coastal lifestyle.