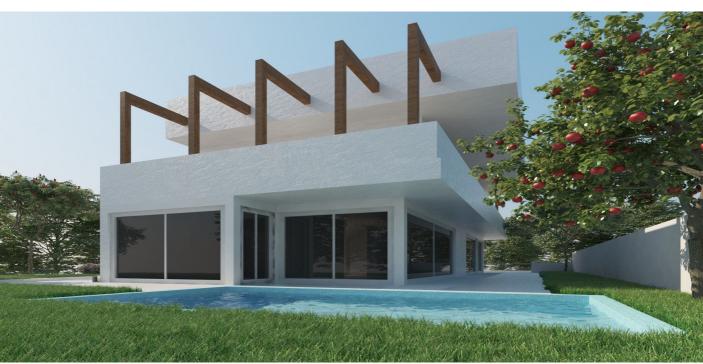

## Land for sale in Marbella, Marbella

Referentie: R4938364 Plotgrootte: 416m<sup>2</sup> Perceelgrootte: 286m<sup>2</sup>

## Costa del Sol, Marbella

Discover a rare opportunity to create your dream property on this outstanding plot nestled in one of the most prestigious areas. Perfectly located, this plot offers an exceptional combination of tranquillity and convenience, making it a prime investment for those seeking a piece of paradise. With a generous buildable area and all the necessary licences in place, the possibilities are endless for crafting your ideal home or investment property. Its proximity to iconic landmarks and services ensures a lifestyle of ease and sophistication. Spanning an ample 416m<sup>2</sup>, this plot allows for the construction of a bespoke property up to 286m<sup>2</sup> in size. Situated in an enviable location, it offers unparalleled access to a wide array of amenities and leisure activities. Whether you envision a modern architectural masterpiece or a charming Mediterranean-style home, this site provides the perfect canvas for your imagination to flourish. The plot is set in a locale renowned for its accessibility to golf courses, providing a haven for golf enthusiasts. Additionally, it is within a short distance to pristine beaches and the bustling ambience of nearby shops, town centres, and gourmet restaurants. Families will appreciate being close to reputable schools, while those with a nautical inclination will find the proximity to a vibrant port exceedingly convenient. Positioned just five minutes from the renowned Puerto Banús, this plot combines idyllic surroundings with the vibrancy of cosmopolitan attractions. The seamless blend of natural serenity and modern convenience ensures it is not just a property location but a gateway to an enviable coastal lifestyle.