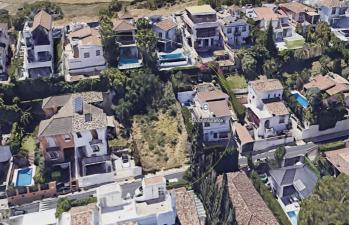

## Land for sale in Marbella, Marbella

Referentie: R4938364 Plotgrootte: 416m<sup>2</sup> Perceelgrootte: 286m<sup>2</sup>

## Costa del Sol, Marbella

Discover a rare opportunity to create your dream property on this outstanding plot nestled in one of the most prestigious areas. Perfectly located, this plot offers an exceptional combination of tranquillity and convenience, making it a prime investment for those seeking a piece of paradise. With a generous buildable area and all the necessary licences in place, the possibilities are endless for crafting your ideal home or investment property. Its proximity to iconic landmarks and services ensures a lifestyle of ease and sophistication. Spanning an ample 416m<sup>2</sup>, this plot allows for the construction of a bespoke property up to 286m<sup>2</sup> in size. Situated in an enviable location, it offers unparalleled access to a wide array of amenities and leisure activities. Whether you envision a modern architectural masterpiece or a charming Mediterranean-style home, this site provides the perfect canvas for your imagination to flourish. The plot is set in a locale renowned for its accessibility to golf courses, providing a haven for golf enthusiasts. Additionally, it is within a short distance to pristine beaches and the bustling ambience of nearby shops, town centres, and gourmet restaurants. Families will appreciate being close to reputable schools, while those with a nautical inclination will find the proximity to a vibrant port exceedingly convenient. Positioned just five minutes from the renowned Puerto Banús, this plot combines idyllic surroundings with the vibrancy of cosmopolitan attractions. The seamless blend of natural serenity and modern convenience ensures it is not just a property location but a gateway to an enviable coastal lifestyle.